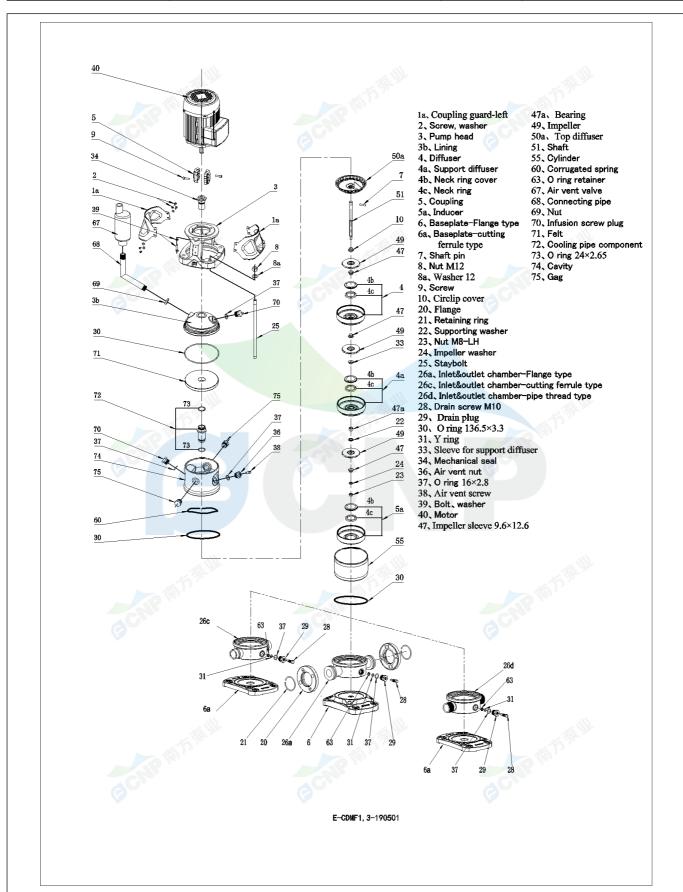

|              | Structure picture | Manufacturer    | CNP                                  |
|--------------|-------------------|-----------------|--------------------------------------|
|              | Structure picture | Address         | Yuhang District, Hangzhou, Zhejiang, |
| CND          | CDMF3-3           | Contact         | 86-571-88637351                      |
| CINI         | CDIVIF3-3         | Date 2022/06/19 | 2022/06/19                           |
| Project Name | Client Name       | DPA             |                                      |
|              |                   | Client Addr.    |                                      |
| Item NO      |                   | Contacts        | Alireza                              |
|              |                   | Contact         |                                      |