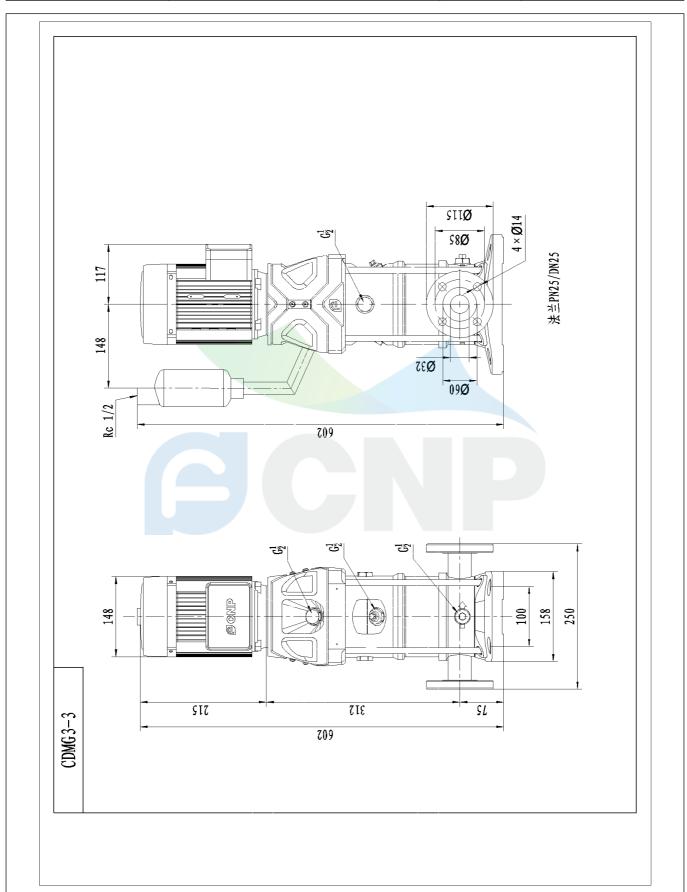

|              | Dimension Drawing   | Manufacturer | Yuhang District, Hangzhou, Zhejiang,<br>86-571-88637351 |
|--------------|---------------------|--------------|---------------------------------------------------------|
|              | Difficusion Drawing | Address      |                                                         |
| COND         | CDMF3-3             | Contact      | 86-571-88637351                                         |
|              | CDIVIF3-3           | Date         | 2022/06/19                                              |
| Project Name | Project Name        | Client Name  | DPA                                                     |
| Project Name |                     | Client Addr. |                                                         |
| Item NO      |                     | Contacts     | Alireza                                                 |
|              |                     | Contact      |                                                         |