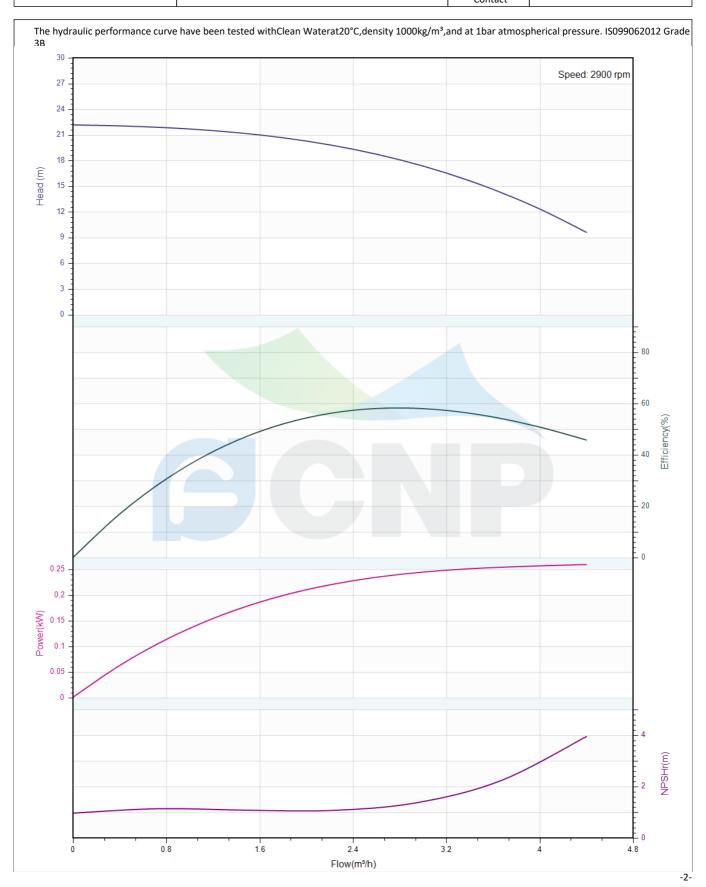

## Others

Weight (kg) 27

|              | Performance Curve | Manufacturer | CNP                                  |
|--------------|-------------------|--------------|--------------------------------------|
|              | renormance curve  | Address      | Yuhang District, Hangzhou, Zhejiang, |
| COND         | CDMF3-3           | Contact      | 86-571-88637351                      |
| CIAL         | CDIVIF3-3         | Date         | 2022/06/19                           |
| Project Name |                   | Client Name  | DPA                                  |
|              |                   | Client Addr. |                                      |
| Item NO      |                   | Contacts     | Alireza                              |
|              |                   | Contact      |                                      |

|              | Pump Technical Parameters     | Manufacturer    | CNP                                  |  |
|--------------|-------------------------------|-----------------|--------------------------------------|--|
|              | Fullip recliffical Parameters | Address         | Yuhang District, Hangzhou, Zhejiang, |  |
| COND         | CDMF3-3                       | Contact         | 86-571-88637351                      |  |
|              | CDIVIF3-3                     | Date 2022/06/19 | 2022/06/19                           |  |
| Project Name |                               | Client Name     | DPA                                  |  |
|              |                               | Client Addr.    |                                      |  |
| Item NO      |                               | Contacts        | Alireza                              |  |
|              |                               | Contact         |                                      |  |

| Rated parameters           |            |  |  |
|----------------------------|------------|--|--|
| Pump model                 | CDMF3-3    |  |  |
| Part NO.                   | 1100140845 |  |  |
| Rated flow (m³/h)          | 3          |  |  |
| Rated head (m)             | 17         |  |  |
| Rated efficiency (%)       | 58         |  |  |
| Power (kW)                 | 0.24       |  |  |
| NPSHr (m)                  | 1.4        |  |  |
| Speed (rpm)                | 2900       |  |  |
| Max impeller diameter (mm) | 82         |  |  |

| Medium                   |             |
|--------------------------|-------------|
| Pumped medium            | Clean Water |
| Working temperature (°C) | 20          |
| Medium density (kg/m³)   | 1000        |
| Viscosity (mm²/s)        | 1           |
|                          |             |