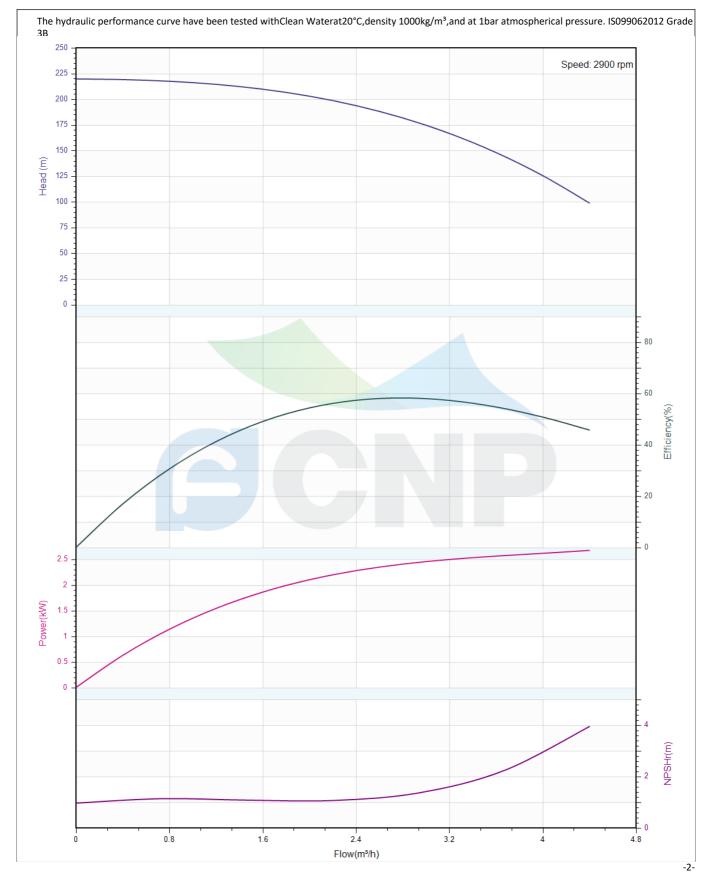

|              | Performance Curve | Manufacturer | CNP                                  |
|--------------|-------------------|--------------|--------------------------------------|
|              | Periornance Curve | Address      | Yuhang District, Hangzhou, Zhejiang, |
| CNP          | CDMF3-29          | Contact      | 86-571-88637351                      |
|              |                   | Date         | 2022/06/19                           |
| Project Name |                   | Client Name  | DPA                                  |
| Project Name |                   | Client Addr. |                                      |
| Item NO      |                   | Contacts     | Alireza                              |
|              |                   | Contact      |                                      |

| Rated parameters               |            |  |
|--------------------------------|------------|--|
| Pump model                     | CDMF3-29   |  |
| Part NO.                       | 1100140949 |  |
| Rated flow (m <sup>3</sup> /h) | 3          |  |
| Rated head (m)                 | 175        |  |
| Rated efficiency (%)           | 58         |  |
| Power (kW)                     | 2.47       |  |
| NPSHr (m)                      | 1.4        |  |
| Speed (rpm)                    | 2900       |  |
| Max impeller diameter (mm)     | 82         |  |