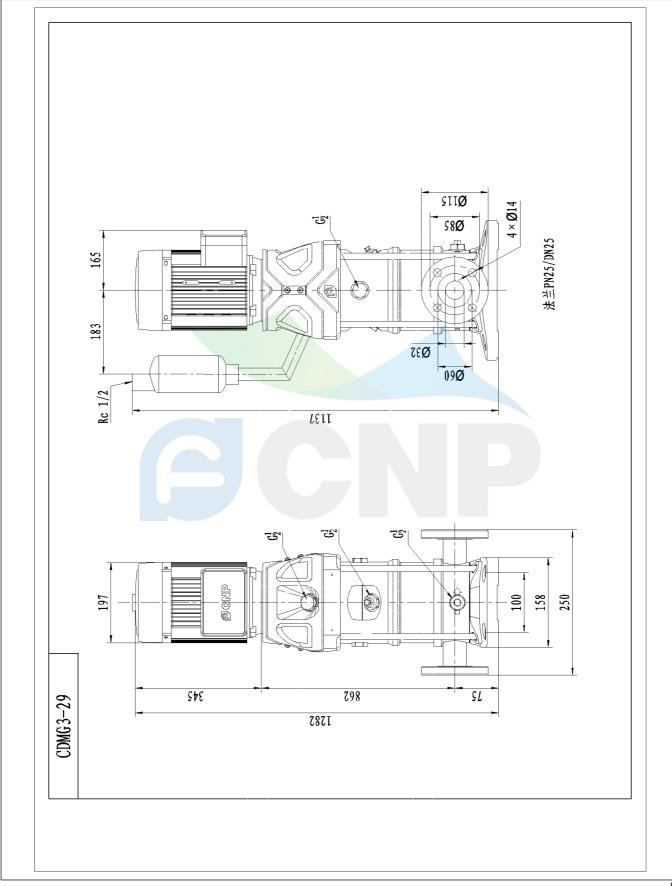

|              | Dimension Drawing | Manufacturer | CNP                                  |
|--------------|-------------------|--------------|--------------------------------------|
|              | Dimension Drawing | Address      | Yuhang District, Hangzhou, Zhejiang, |
| CNP          | CDMF3-29          | Contact      | 86-571-88637351                      |
|              |                   | Date         | 2022/06/19                           |
| Project Name |                   | Client Name  | DPA                                  |
| Project Name |                   | Client Addr. |                                      |
| Item NO      |                   | Contacts     | Alireza                              |
|              |                   | Contact      |                                      |