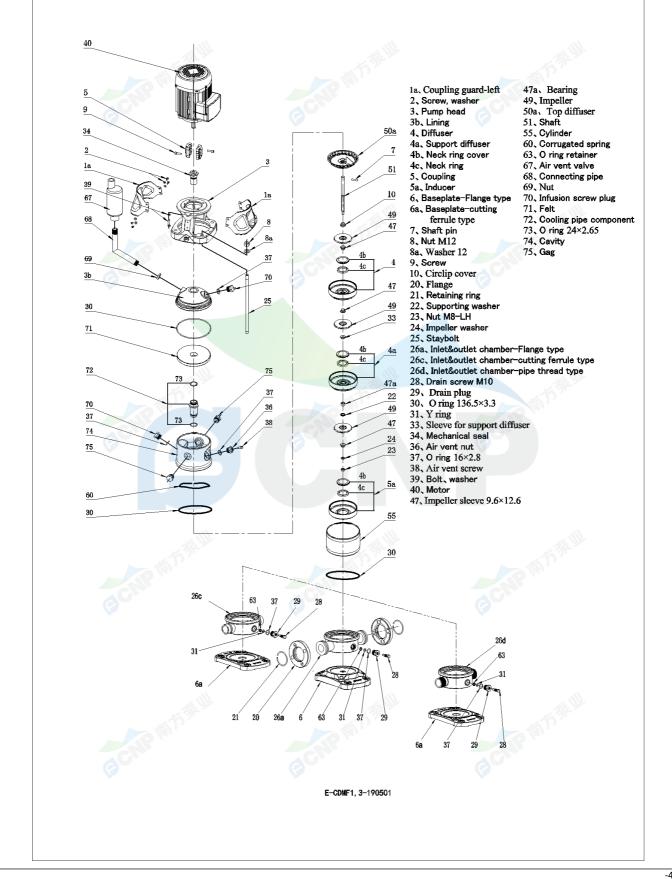

|              | Structure picture | Manufacturer | CNP                                 |
|--------------|-------------------|--------------|-------------------------------------|
| CONP         |                   | Address      | Yuhang District, Hangzhou, Zhejiang |
|              | CDMF3-29          | Contact      | 86-571-88637351                     |
|              |                   | Date         | 2022/06/19                          |
| Project Name |                   | Client Name  | DPA                                 |
| Project Name |                   | Client Addr. |                                     |
| Item NO      |                   | Contacts     | Alireza                             |
|              |                   | Contact      |                                     |