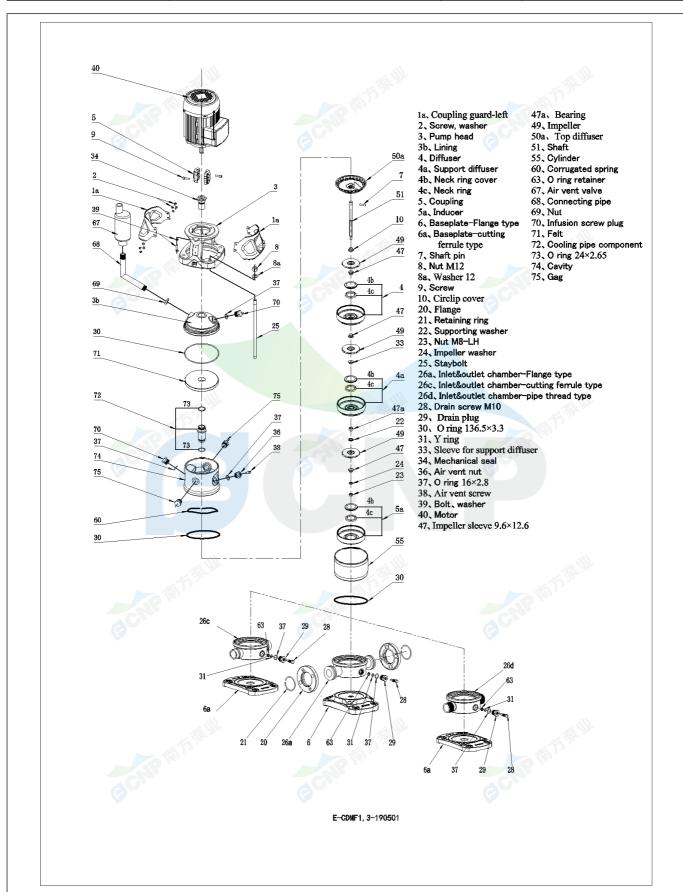

|              | Structure picture | Manufacturer | CNP                                  |
|--------------|-------------------|--------------|--------------------------------------|
|              | Structure picture | Address      | Yuhang District, Hangzhou, Zhejiang, |
| CND          | CDMF3-28          | Contact      | 86-571-88637351                      |
|              | CDIVIF3-20        | Date         | 2022/06/19                           |
| Project Name |                   | Client Name  | DPA                                  |
|              |                   | Client Addr. |                                      |
| Item NO      |                   | Contacts     | Alireza                              |
|              |                   | Contact      |                                      |