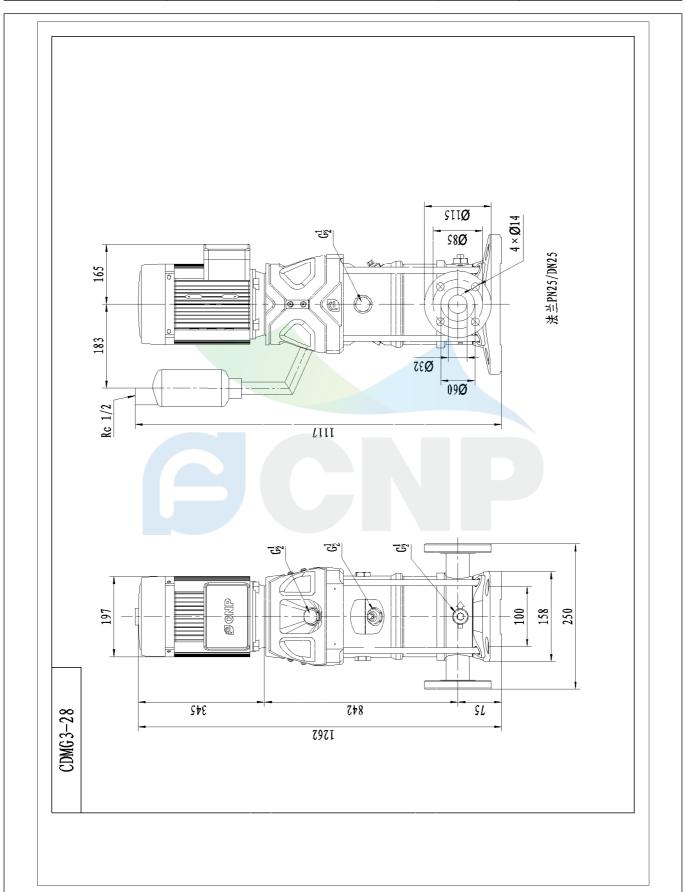

|              | Dimension Drawing   | Manufacturer    | CNP                                  |
|--------------|---------------------|-----------------|--------------------------------------|
|              | Difficusion Drawing | Address         | Yuhang District, Hangzhou, Zhejiang, |
| COND         | CDMF3-28            | Contact         | 86-571-88637351                      |
|              | CDIVIF3-26          | Date 2022/06/19 | 2022/06/19                           |
| Project Name | Client Name         | DPA             |                                      |
|              |                     | Client Addr.    |                                      |
| Item NO      |                     | Contacts        | Alireza                              |
|              |                     | Contact         |                                      |