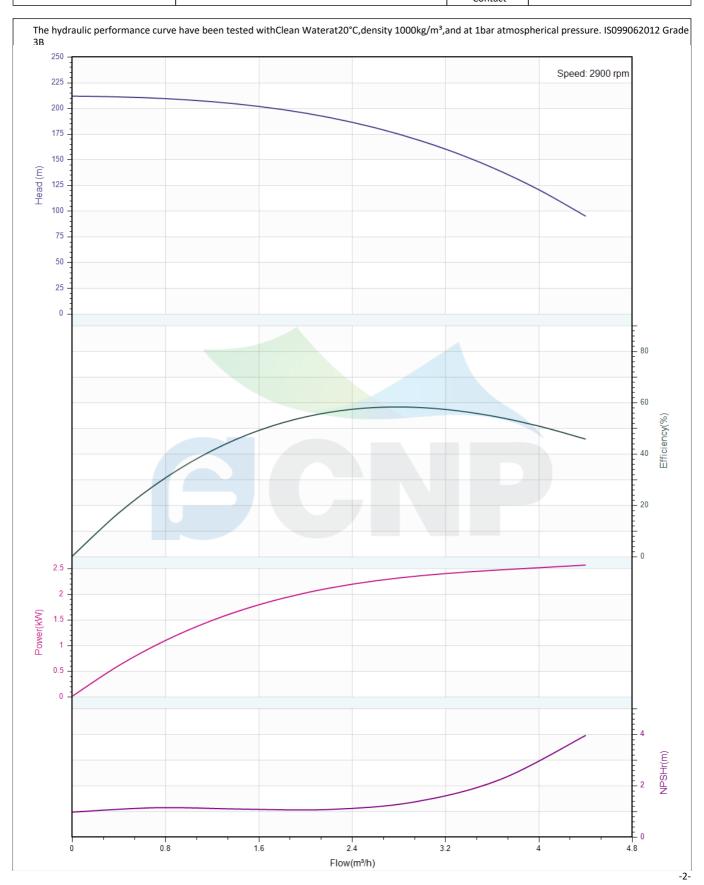

# Others

Weight (kg) 61

| Performance Curve | Manufacturer     | CNP             |                                      |
|-------------------|------------------|-----------------|--------------------------------------|
|                   | renormance curve | Address         | Yuhang District, Hangzhou, Zhejiang, |
| COND              | CDMF3-28         | Contact         | 86-571-88637351                      |
|                   | CDIVIF3-20       | Date 2022/06/19 | 2022/06/19                           |
| Project Name      |                  | Client Name     | DPA                                  |
|                   |                  | Client Addr.    |                                      |
| Item NO           |                  | Contacts        | Alireza                              |
|                   |                  | Contact         |                                      |

|              | Pump Technical Parameters | Manufacturer | CNP                                  |  |
|--------------|---------------------------|--------------|--------------------------------------|--|
|              | rump recimical ratameters | Address      | Yuhang District, Hangzhou, Zhejiang, |  |
| COND         | CDMF3-28                  | Contact      | 86-571-88637351                      |  |
|              | CDIVIF3-20                | Date         | 2022/06/19                           |  |
| Project Name |                           | Client Name  | DPA                                  |  |
|              |                           | Client Addr. |                                      |  |
| Item NO      |                           | Contacts     | Alireza                              |  |
|              |                           | Contact      |                                      |  |

| Rated parameters           |            |
|----------------------------|------------|
| Pump model                 | CDMF3-28   |
| Part NO.                   | 1100140945 |
| Rated flow (m³/h)          | 3          |
| Rated head (m)             | 168        |
| Rated efficiency (%)       | 58         |
| Power (kW)                 | 2.37       |
| NPSHr (m)                  | 1.4        |
| Speed (rpm)                | 2900       |
| Max impeller diameter (mm) | 82         |
|                            |            |

| Medium                   |             |
|--------------------------|-------------|
| Pumped medium            | Clean Water |
| Working temperature (°C) | 20          |
| Medium density (kg/m³)   | 1000        |
| Viscosity (mm²/s)        | 1           |
|                          |             |