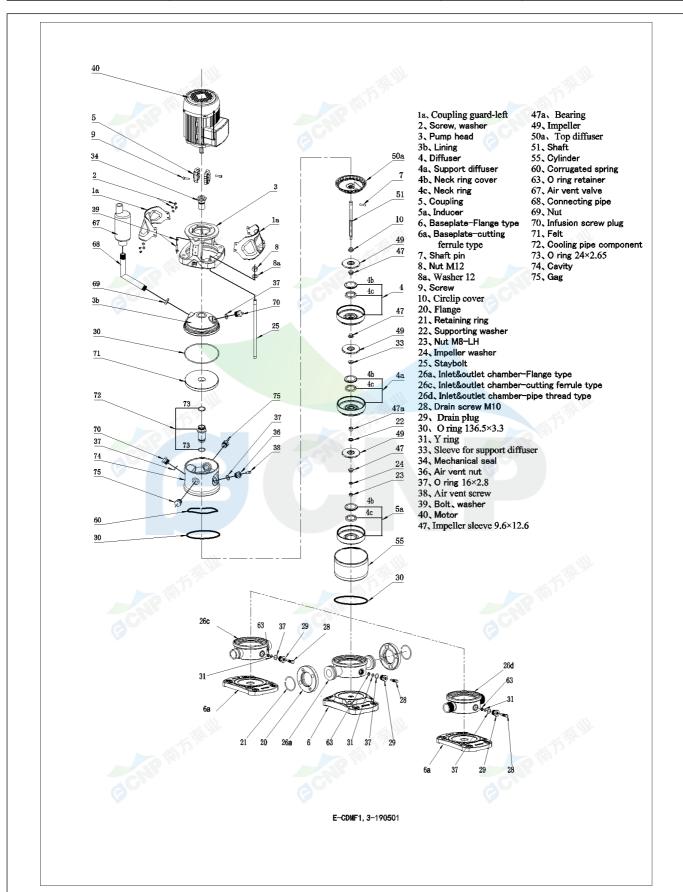

|              | Structure picture | Manufacturer    | CNP                                  |
|--------------|-------------------|-----------------|--------------------------------------|
|              | Structure picture | Address         | Yuhang District, Hangzhou, Zhejiang, |
| COND         | CDMF3-27          | Contact         | 86-571-88637351                      |
|              | CDIVIF3-27        | Date 2022/06/19 | 2022/06/19                           |
| Project Name | Client Name       | DPA             |                                      |
|              |                   | Client Addr.    |                                      |
| Item NO      |                   | Contacts        | Alireza                              |
|              |                   | Contact         |                                      |