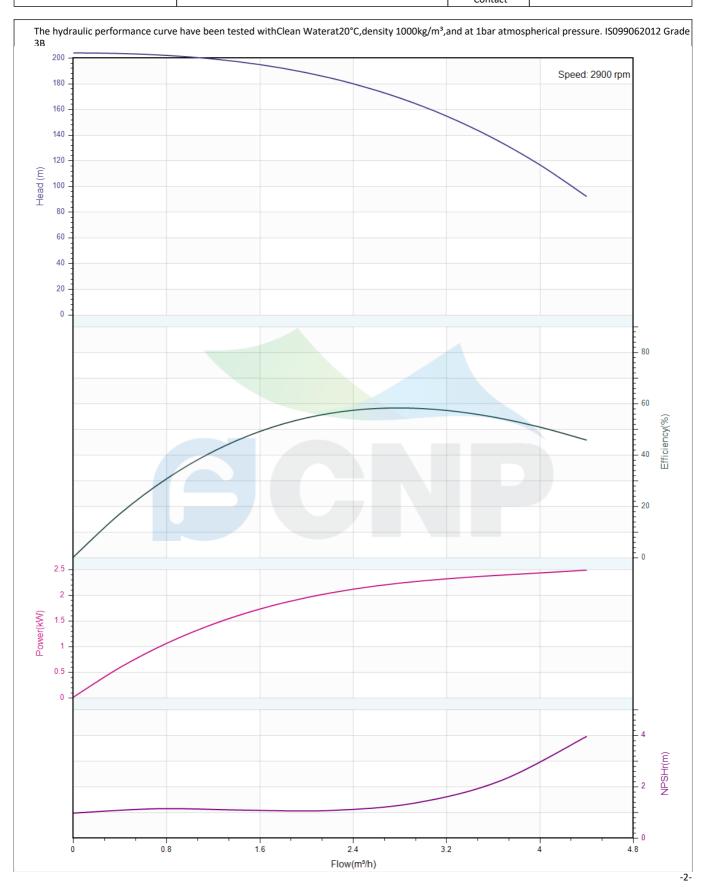

# Others

Weight (kg) 61

|              | Performance Curve | Manufacturer CNP |                                      |
|--------------|-------------------|------------------|--------------------------------------|
|              | renormance curve  | Address          | Yuhang District, Hangzhou, Zhejiang, |
| COND         | CDMF3-27          | Contact          | 86-571-88637351                      |
| CIAL         | CDIVIF3-27        | Date             | 2022/06/19                           |
| Project Name |                   | Client Name      | DPA                                  |
|              |                   | Client Addr.     |                                      |
| Item NO      |                   | Contacts         | Alireza                              |
|              |                   | Contact          |                                      |

| Rated parameters           |            |  |  |
|----------------------------|------------|--|--|
| Pump model                 | CDMF3-27   |  |  |
| Part NO.                   | 1100140941 |  |  |
| Rated flow (m³/h)          | 3          |  |  |
| Rated head (m)             | 162        |  |  |
| Rated efficiency (%)       | 58         |  |  |
| Power (kW)                 | 2.28       |  |  |
| NPSHr (m)                  | 1.4        |  |  |
| Speed (rpm)                | 2900       |  |  |
| Max impeller diameter (mm) | 82         |  |  |

| Medium                   |             |
|--------------------------|-------------|
| Pumped medium            | Clean Water |
| Working temperature (°C) | 20          |
| Medium density (kg/m³)   | 1000        |
| Viscosity (mm²/s)        | 1           |
|                          |             |