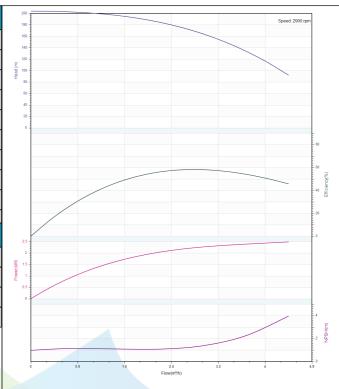

# Others

Weight (kg) 61

|              | Performance Curve | Manufacturer CNP |                                      |
|--------------|-------------------|------------------|--------------------------------------|
|              | renormance curve  | Address          | Yuhang District, Hangzhou, Zhejiang, |
| COND         | CDMF3-27          | Contact          | 86-571-88637351                      |
| CIAL         | CDIVIF3-27        | Date             | 2022/06/19                           |
| Project Name |                   | Client Name      | DPA                                  |
|              |                   | Client Addr.     |                                      |
| Item NO      |                   | Contacts         | Alireza                              |
|              |                   | Contact          |                                      |

| Rated parameters           |            |  |  |
|----------------------------|------------|--|--|
| Pump model                 | CDMF3-27   |  |  |
| Part NO.                   | 1100140941 |  |  |
| Rated flow (m³/h)          | 3          |  |  |
| Rated head (m)             | 162        |  |  |
| Rated efficiency (%)       | 58         |  |  |
| Power (kW)                 | 2.28       |  |  |
| NPSHr (m)                  | 1.4        |  |  |
| Speed (rpm)                | 2900       |  |  |
| Max impeller diameter (mm) | 82         |  |  |

| Medium                   |             |
|--------------------------|-------------|
| Pumped medium            | Clean Water |
| Working temperature (°C) | 20          |
| Medium density (kg/m³)   | 1000        |
| Viscosity (mm²/s)        | 1           |
|                          |             |