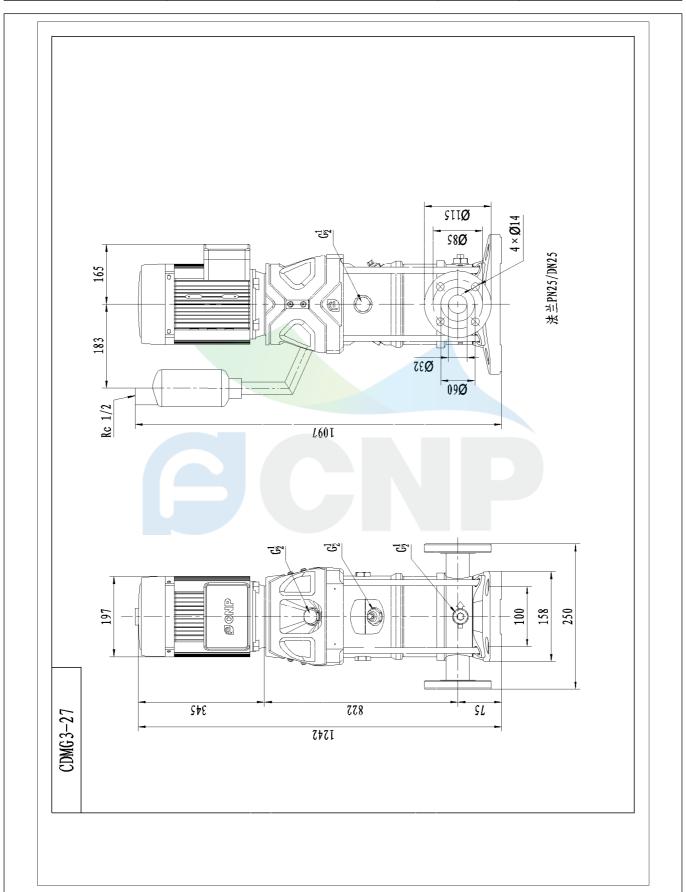

|              | Dimension Drawing   | Manufacturer    | er CNP                               |
|--------------|---------------------|-----------------|--------------------------------------|
|              | Difficusion Drawing | Address         | Yuhang District, Hangzhou, Zhejiang, |
| COND         | CDMF3-27            | Contact         | 86-571-88637351                      |
|              | CDIVIF3-27          | Date 2022/06/19 | 2022/06/19                           |
| Project Name | Client Name         | DPA             |                                      |
|              |                     | Client Addr.    |                                      |
| Item NO      |                     | Contacts        | Alireza                              |
|              |                     | Contact         |                                      |