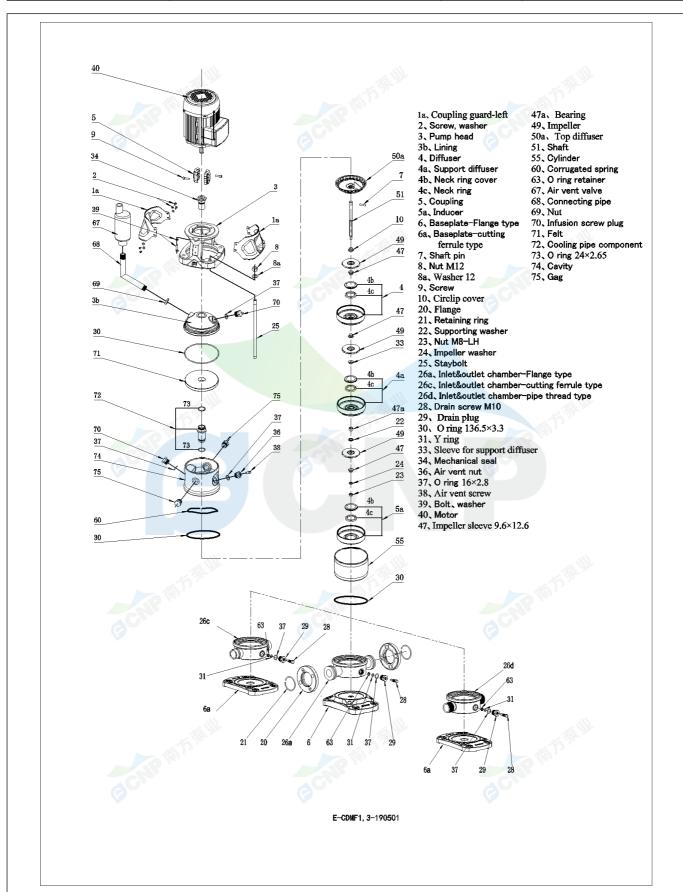

|              | Structure picture | Manufacturer    | CNP                                  |
|--------------|-------------------|-----------------|--------------------------------------|
|              | Structure picture | Address         | Yuhang District, Hangzhou, Zhejiang, |
| COND         | CDMF3-25          | Contact         | 86-571-88637351                      |
|              | CDIVIF3-23        | Date 2022/06/19 | 2022/06/19                           |
| Project Name |                   | Client Name     | DPA                                  |
|              |                   | Client Addr.    |                                      |
| Item NO      |                   | Contacts        | Alireza                              |
|              |                   | Contact         |                                      |