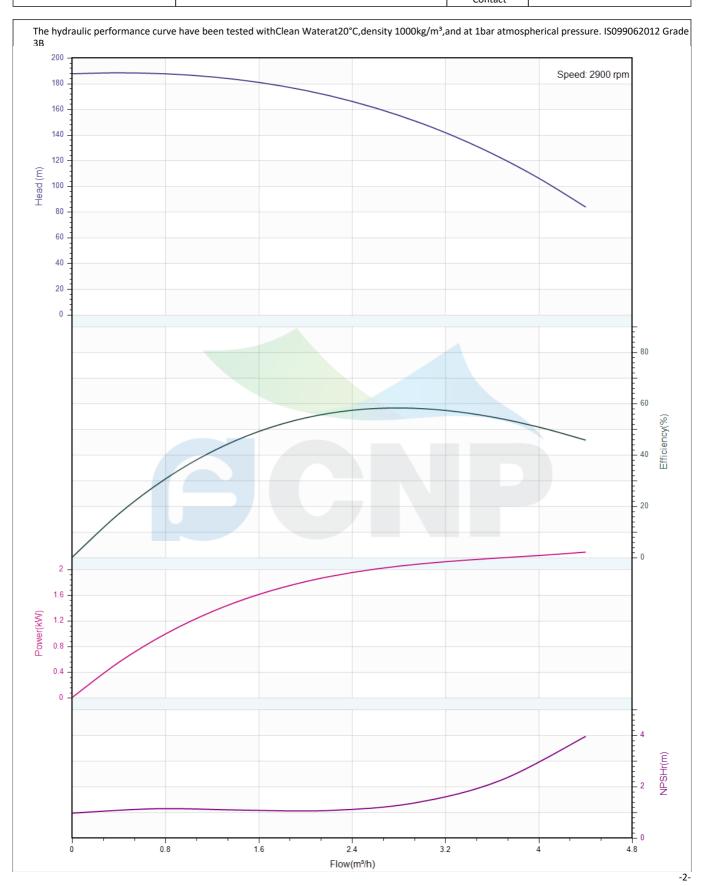

## Others

Weight (kg) 60

|              | Performance Curve | Manufacturer CNP | CNP                                  |
|--------------|-------------------|------------------|--------------------------------------|
|              | renormance curve  | Address          | Yuhang District, Hangzhou, Zhejiang, |
| COND         | CDMF3-25          | Contact          | 86-571-88637351                      |
|              | CDIVIF3-23        | Date             | 2022/06/19                           |
| Project Name |                   | Client Name      | DPA                                  |
|              |                   | Client Addr.     |                                      |
| Item NO      |                   | Contacts         | Alireza                              |
|              |                   | Contact          |                                      |

| Rated parameters           |            |
|----------------------------|------------|
| Pump model                 | CDMF3-25   |
| Part NO.                   | 1100140933 |
| Rated flow (m³/h)          | 3          |
| Rated head (m)             | 150        |
| Rated efficiency (%)       | 58         |
| Power (kW)                 | 2.11       |
| NPSHr (m)                  | 1.4        |
| Speed (rpm)                | 2900       |
| Max impeller diameter (mm) | 82         |

| Medium                   |             |
|--------------------------|-------------|
| Pumped medium            | Clean Water |
| Working temperature (°C) | 20          |
| Medium density (kg/m³)   | 1000        |
| Viscosity (mm²/s)        | 1           |
|                          |             |