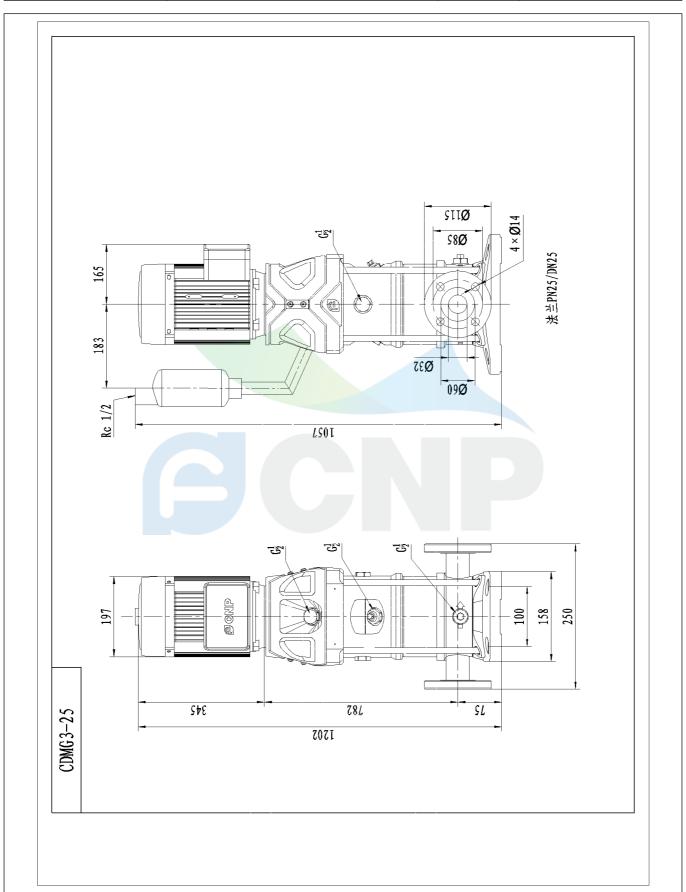

|              | Dimension Drawing   | Manufacturer    | ress Yuhang District, Hangzhou, Zhejiang,<br>tact 86-571-88637351 |
|--------------|---------------------|-----------------|-------------------------------------------------------------------|
|              | Difficusion Drawing | Address         |                                                                   |
| COND         | CDMF3-25            | Contact         | 86-571-88637351                                                   |
|              | CDIVIF3-23          | Date 2022/06/19 | 2022/06/19                                                        |
| Project Name | Client Name         | DPA             |                                                                   |
|              |                     | Client Addr.    |                                                                   |
| Item NO      |                     | Contacts        | Alireza                                                           |
|              |                     | Contact         |                                                                   |