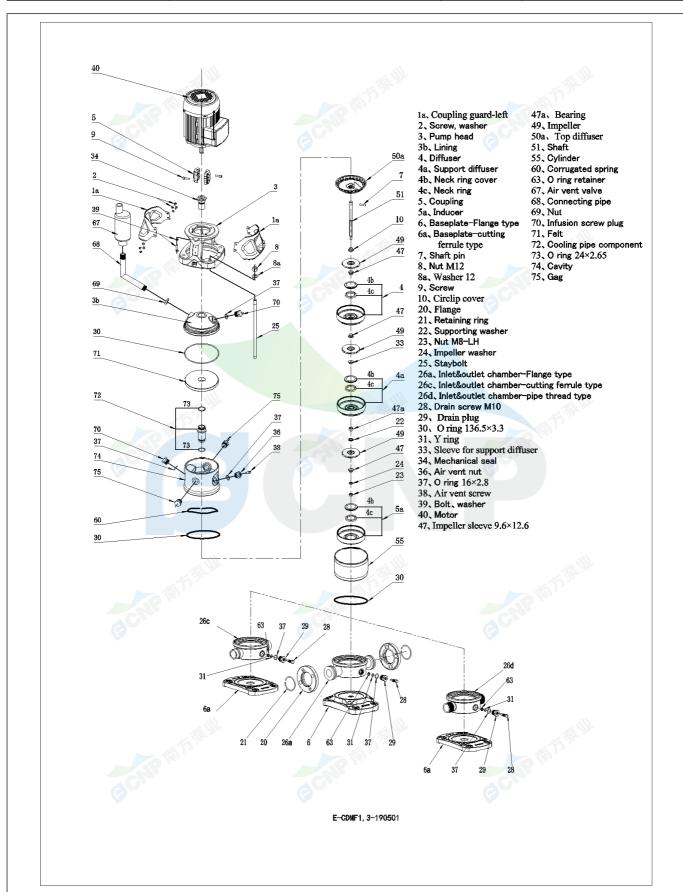

|              | Structure picture | Manufacturer | CNP                                  |
|--------------|-------------------|--------------|--------------------------------------|
|              | Structure picture | Address      | Yuhang District, Hangzhou, Zhejiang, |
| COND         | CDMF3-24          | Contact      | 86-571-88637351                      |
|              | CDIVIF3-24        | Date         | 2022/06/19                           |
| Project Name |                   | Client Name  | DPA                                  |
|              |                   | Client Addr. |                                      |
| Item NO      |                   | Contacts     | Alireza                              |
|              |                   | Contact      |                                      |