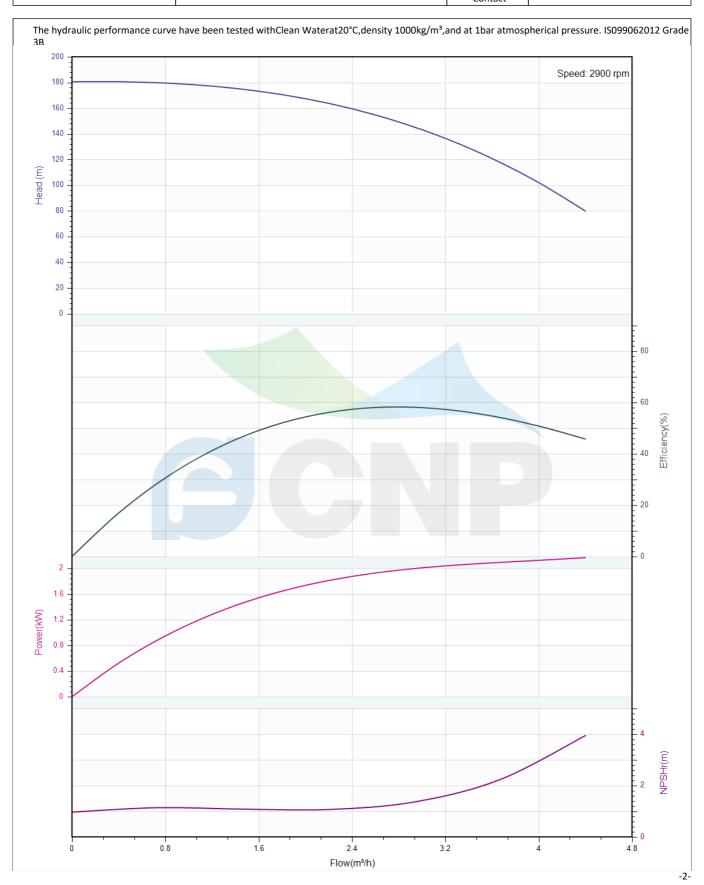

# Others

Weight (kg) 59

|              | Performance Curve | Manufacturer    | CNP                                  |  |
|--------------|-------------------|-----------------|--------------------------------------|--|
|              | renormance curve  | Address         | Yuhang District, Hangzhou, Zhejiang, |  |
| COND         | CDMF3-24          | Contact         | 86-571-88637351                      |  |
|              | CDIVIF3-24        | Date 2022/06/19 | 2022/06/19                           |  |
| Project Name |                   | Client Name     | DPA                                  |  |
|              |                   | Client Addr.    |                                      |  |
| Item NO      |                   | Contacts        | Alireza                              |  |
|              |                   | Contact         |                                      |  |

|              | Pump Technical Parameters | Manufacturer    | CNP                                  |
|--------------|---------------------------|-----------------|--------------------------------------|
|              | rump recimical ratameters | Address         | Yuhang District, Hangzhou, Zhejiang, |
| COND         | CDMF3-24                  | Contact         | 86-571-88637351                      |
|              | CDIVIF3-24                | Date 2022/06/19 | 2022/06/19                           |
| Project Name |                           | Client Name     | DPA                                  |
|              |                           | Client Addr.    |                                      |
| Item NO      |                           | Contacts        | Alireza                              |
|              |                           | Contact         |                                      |

| Rated parameters           |            |  |  |
|----------------------------|------------|--|--|
| Pump model                 | CDMF3-24   |  |  |
| Part NO.                   | 1100140929 |  |  |
| Rated flow (m³/h)          | 3          |  |  |
| Rated head (m)             | 144        |  |  |
| Rated efficiency (%)       | 58         |  |  |
| Power (kW)                 | 2.03       |  |  |
| NPSHr (m)                  | 1.4        |  |  |
| Speed (rpm)                | 2900       |  |  |
| Max impeller diameter (mm) | 82         |  |  |

| Medium                   |             |
|--------------------------|-------------|
| Pumped medium            | Clean Water |
| Working temperature (°C) | 20          |
| Medium density (kg/m³)   | 1000        |
| Viscosity (mm²/s)        | 1           |
|                          |             |