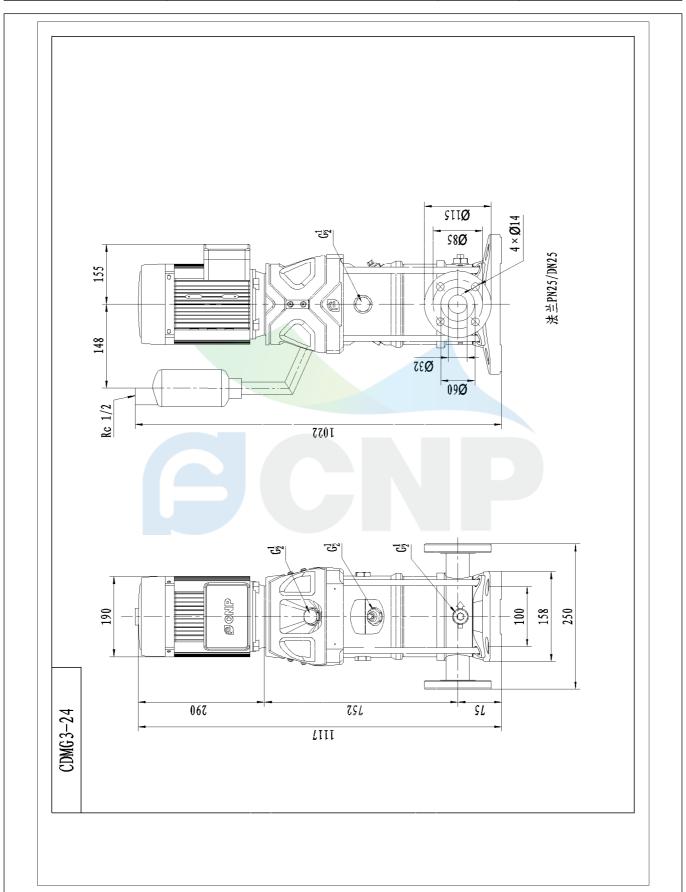

|              | Dimension Drawing   | Manufacturer | turer CNP                            |
|--------------|---------------------|--------------|--------------------------------------|
|              | Difficusion Drawing | Address      | Yuhang District, Hangzhou, Zhejiang, |
| COND         | CDMF3-24            | Contact      | 86-571-88637351                      |
| CIAL         | CDIVIF3-24          | Date         | 2022/06/19                           |
| Project Name |                     | Client Name  | DPA                                  |
|              |                     | Client Addr. |                                      |
| Item NO      |                     | Contacts     | Alireza                              |
|              |                     | Contact      |                                      |