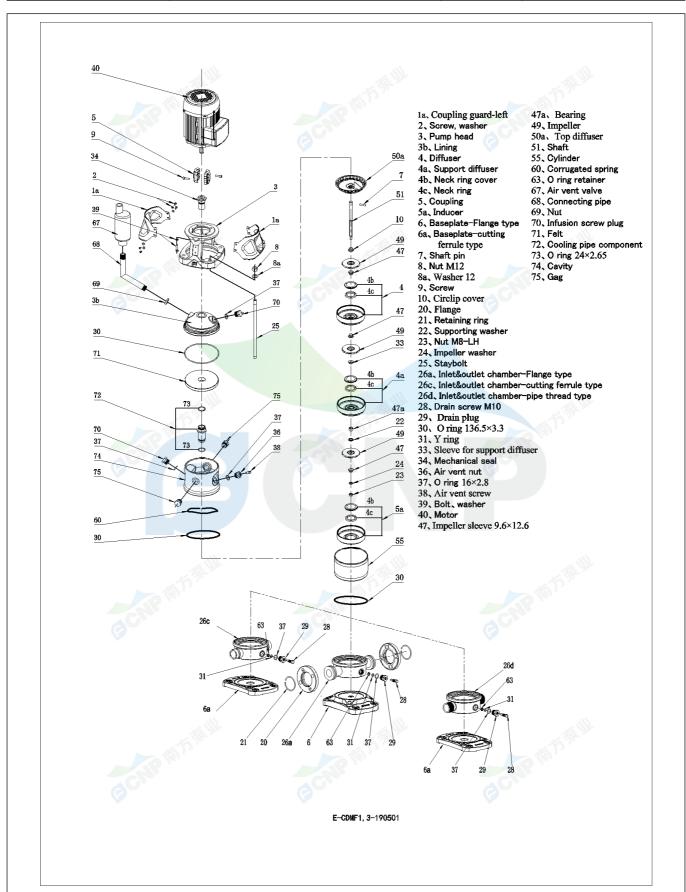

| Structure picture | Manufacturer      | CNP             |                 |
|-------------------|-------------------|-----------------|-----------------|
|                   | Structure picture | Address         |                 |
| COND              | CDMF3-23          | Contact         | 86-571-88637351 |
|                   | CDIVIF3-23        | Date 2022/06/19 | 2022/06/19      |
| Project Name      |                   | Client Name     | DPA             |
|                   |                   | Client Addr.    |                 |
| Item NO           |                   | Contacts        | Alireza         |
|                   |                   | Contact         |                 |