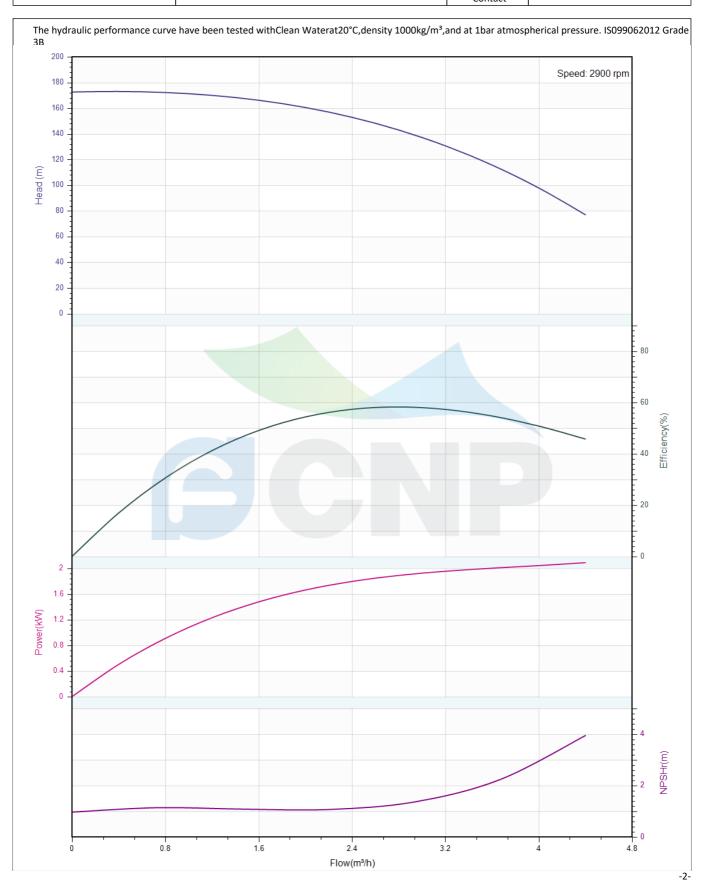

# Others

Weight (kg) 49

|              | Performance Curve | Manufacturer    | CNP                                  |
|--------------|-------------------|-----------------|--------------------------------------|
|              | renormance curve  | Address         | Yuhang District, Hangzhou, Zhejiang, |
| COND         | CDMF3-23          | Contact         | 86-571-88637351                      |
| CIAL         | CDIVIF3-25        | Date 2022/06/19 | 2022/06/19                           |
| Project Name | Client Name       | DPA             |                                      |
| Project Name |                   | Client Addr.    |                                      |
| Item NO      |                   | Contacts        | Alireza                              |
|              |                   | Contact         |                                      |

|              | Pump Technical Parameters | Manufacturer | CNP                                  |  |
|--------------|---------------------------|--------------|--------------------------------------|--|
|              | rump recimical ratameters | Address      | Yuhang District, Hangzhou, Zhejiang, |  |
| COND         | CDMF3-23                  | Contact      | 86-571-88637351                      |  |
|              | CDIVIF3-23                | Date         | 2022/06/19                           |  |
| Project Name |                           | Client Name  | DPA                                  |  |
|              |                           | Client Addr. |                                      |  |
| Item NO      |                           | Contacts     | Alireza                              |  |
|              |                           | Contact      |                                      |  |

| Rated parameters           |            |  |  |
|----------------------------|------------|--|--|
| Pump model                 | CDMF3-23   |  |  |
| Part NO.                   | 1100140925 |  |  |
| Rated flow (m³/h)          | 3          |  |  |
| Rated head (m)             | 138        |  |  |
| Rated efficiency (%)       | 58         |  |  |
| Power (kW)                 | 1.945      |  |  |
| NPSHr (m)                  | 1.4        |  |  |
| Speed (rpm)                | 2900       |  |  |
| Max impeller diameter (mm) | 82         |  |  |

| Medium                   |             |
|--------------------------|-------------|
| Pumped medium            | Clean Water |
| Working temperature (°C) | 20          |
| Medium density (kg/m³)   | 1000        |
| Viscosity (mm²/s)        | 1           |
|                          |             |