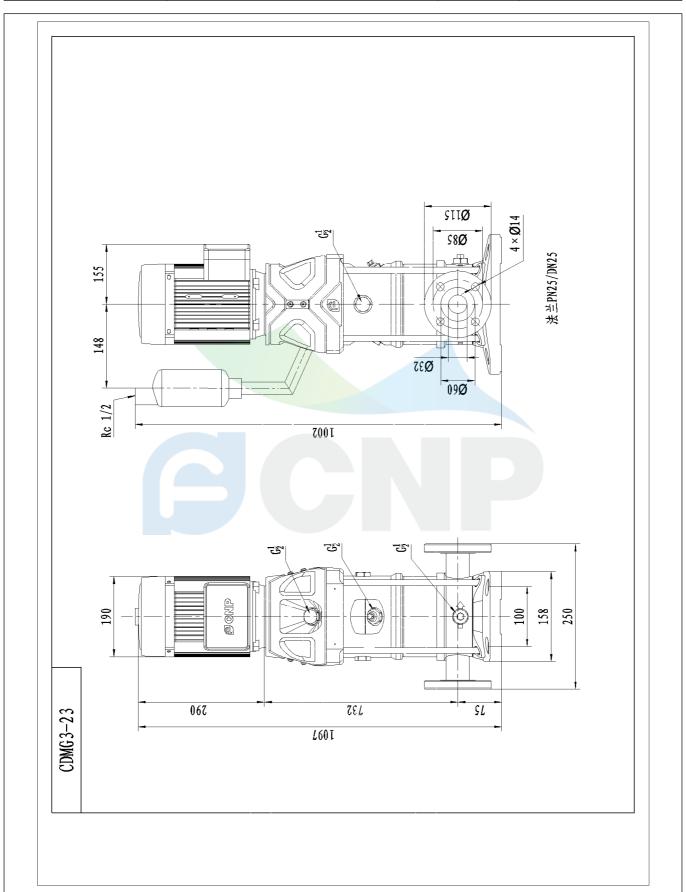

|              | Dimension Drawing   | Manufacturer    | Yuhang District, Hangzhou, Zhejiang,<br>86-571-88637351 |
|--------------|---------------------|-----------------|---------------------------------------------------------|
|              | Difficusion Drawing | Address         |                                                         |
| COND         | CDMF3-23            | Contact         | 86-571-88637351                                         |
|              | CDIVIF3-23          | Date 2022/06/19 | 2022/06/19                                              |
| Project Name | Client Name         | DPA             |                                                         |
|              |                     | Client Addr.    |                                                         |
| Item NO      |                     | Contacts        | Alireza                                                 |
|              |                     | Contact         |                                                         |