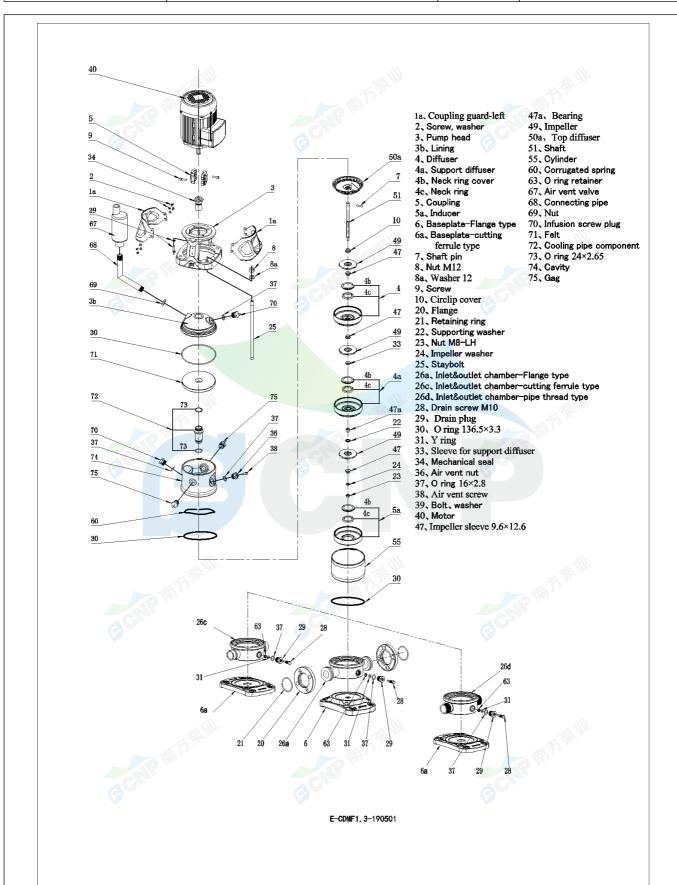

|              | Structure picture | Manufacturer    | CNP                                  |
|--------------|-------------------|-----------------|--------------------------------------|
|              | Structure picture | Address         | Yuhang District, Hangzhou, Zhejiang, |
| COND         | CDMF3-22          | Contact         | 86-571-88637351                      |
|              | CDIVIF3-22        | Date 2022/06/19 | 2022/06/19                           |
| Project Name |                   | Client Name     | DPA                                  |
|              |                   | Client Addr.    |                                      |
| Item NO      |                   | Contacts        | Alireza                              |
|              |                   | Contact         |                                      |