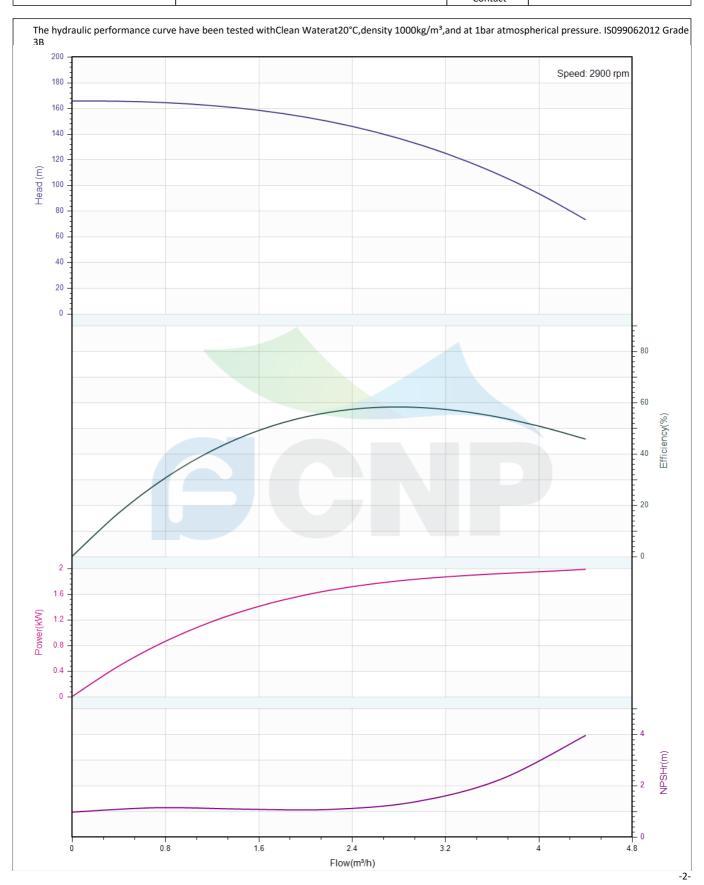

## Others

Weight (kg) 48

|              | Performance Curve | Manufacturer | CNP                                  |
|--------------|-------------------|--------------|--------------------------------------|
|              | renormance curve  | Address      | Yuhang District, Hangzhou, Zhejiang, |
| COND         | CDMF3-22          | Contact      | 86-571-88637351                      |
|              | CDIVIF3-22        | Date         | 2022/06/19                           |
| Project Name |                   | Client Name  | DPA                                  |
|              |                   | Client Addr. |                                      |
| Item NO      |                   | Contacts     | Alireza                              |
|              |                   | Contact      |                                      |

| Rated parameters           |            |  |  |
|----------------------------|------------|--|--|
| Pump model                 | CDMF3-22   |  |  |
| Part NO.                   | 1100140921 |  |  |
| Rated flow (m³/h)          | 3          |  |  |
| Rated head (m)             | 132        |  |  |
| Rated efficiency (%)       | 58         |  |  |
| Power (kW)                 | 1.861      |  |  |
| NPSHr (m)                  | 1.4        |  |  |
| Speed (rpm)                | 2900       |  |  |
| Max impeller diameter (mm) | 82         |  |  |

| Medium                   |             |
|--------------------------|-------------|
| Pumped medium            | Clean Water |
| Working temperature (°C) | 20          |
| Medium density (kg/m³)   | 1000        |
| Viscosity (mm²/s)        | 1           |
|                          |             |