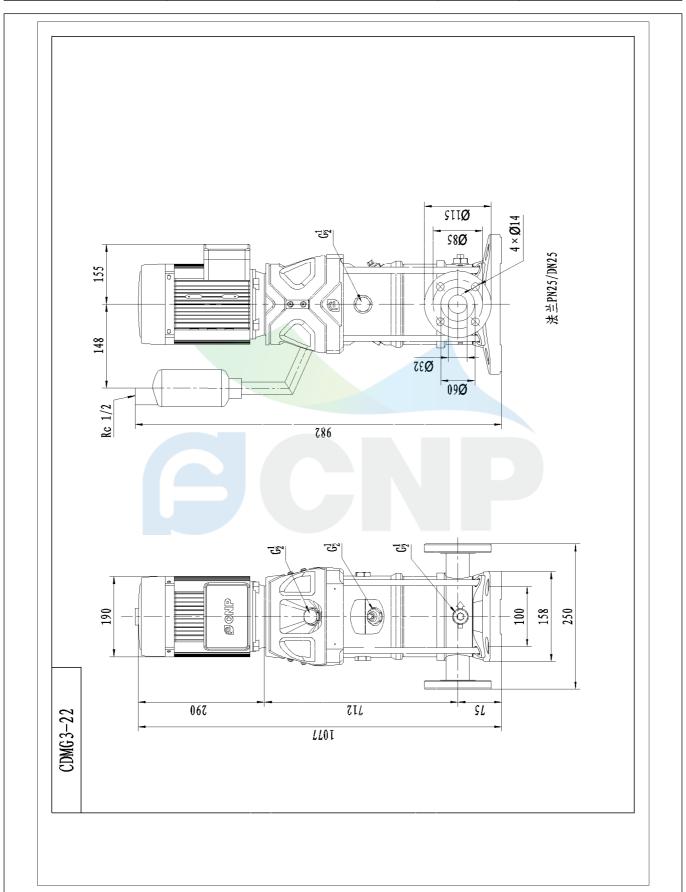

|              | Dimension Drawing   | Manufacturer | CNP                                  |
|--------------|---------------------|--------------|--------------------------------------|
|              | Difficusion Drawing | Address      | Yuhang District, Hangzhou, Zhejiang, |
| COND         | CDMF3-22            | Contact      | 86-571-88637351                      |
|              | CDIVIF3-22          | Date 2022/0  | 2022/06/19                           |
| Project Name | Client Name         | DPA          |                                      |
|              |                     | Client Addr. |                                      |
| Item NO      |                     | Contacts     | Alireza                              |
|              |                     | Contact      |                                      |