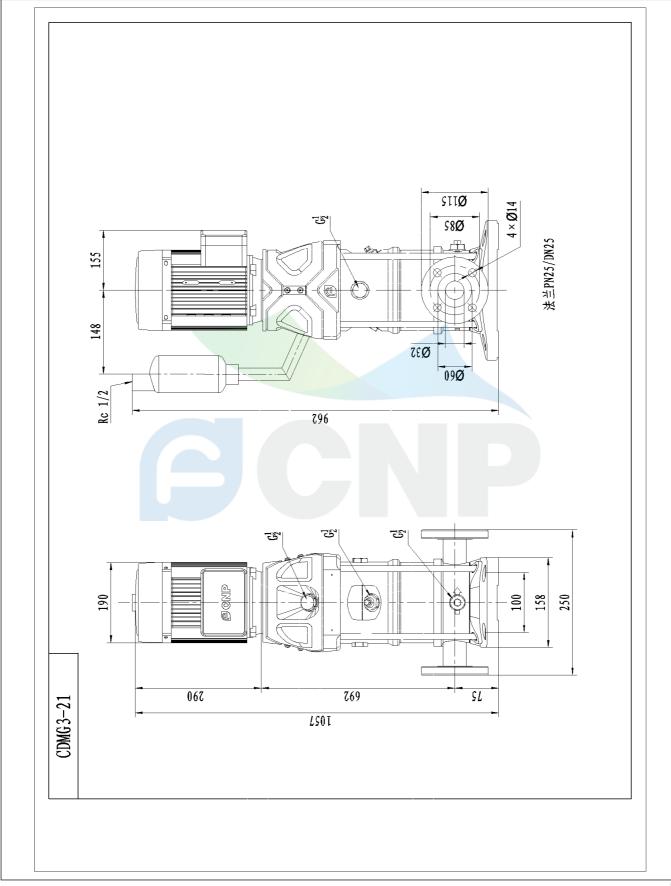

|              | Dimension Drawing | Manufacturer | CNP                                  |
|--------------|-------------------|--------------|--------------------------------------|
| CNP          | Dimension Drawing | Address      | Yuhang District, Hangzhou, Zhejiang, |
|              | CDMF3-21          | Contact      | 86-571-88637351                      |
|              | CDIVIF5-21        | Date         | 2022/06/19                           |
| Project Name |                   | Client Name  | DPA                                  |
|              |                   | Client Addr. |                                      |
| Item NO      |                   | Contacts     | Alireza                              |
|              |                   | Contact      |                                      |