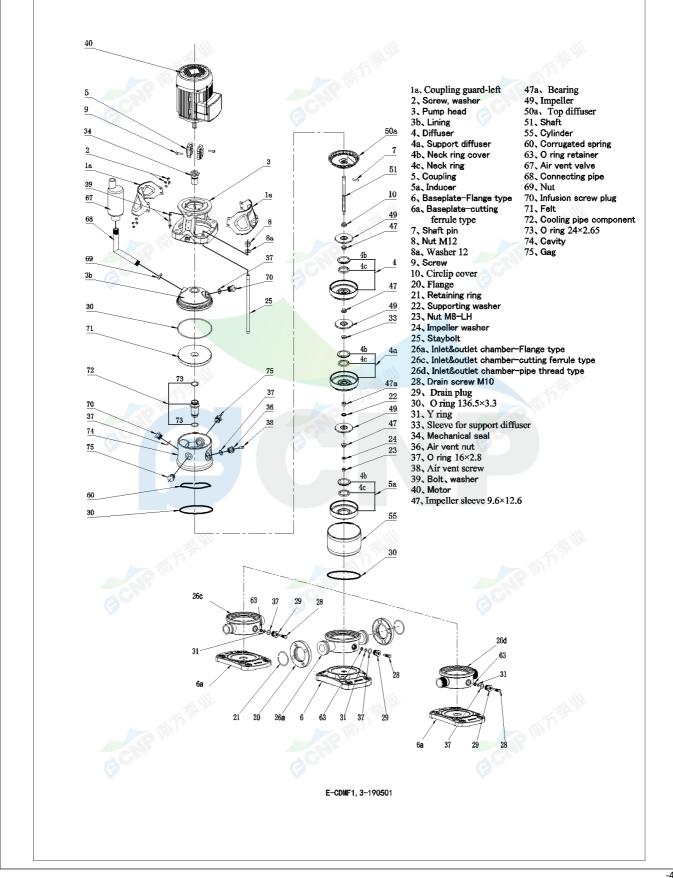

| BCNP         | Structure picture | Manufacturer | CNP                                  |
|--------------|-------------------|--------------|--------------------------------------|
|              | Structure picture | Address      | Yuhang District, Hangzhou, Zhejiang, |
|              | CDMF3-21          | Contact      | 86-571-88637351                      |
|              | CDIVIF3-21        | Date         | 2022/06/19                           |
| Project Name |                   | Client Name  | DPA                                  |
| Floject Name |                   | Client Addr. |                                      |
| ltem NO      |                   | Contacts     | Alireza                              |
|              |                   | Contact      |                                      |