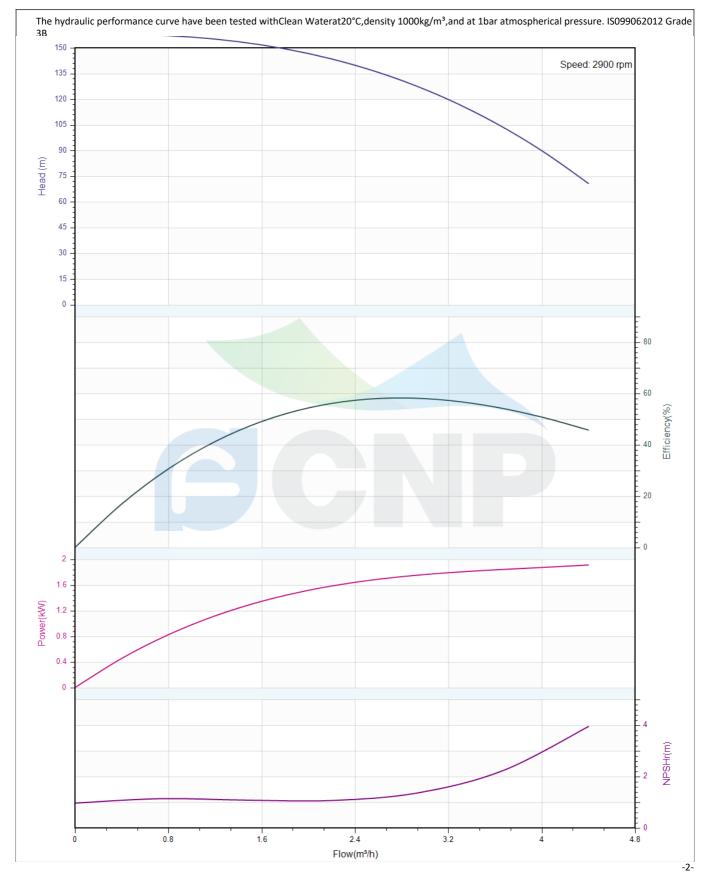

|              | Performance Curve | Manufacturer | CNP                                  |
|--------------|-------------------|--------------|--------------------------------------|
| CNP          | Performance Curve | Address      | Yuhang District, Hangzhou, Zhejiang, |
|              | CDMF3-21          | Contact      | 86-571-88637351                      |
|              | CDIVIL J-21       | Date         | 2022/06/19                           |
| Project Name |                   | Client Name  | DPA                                  |
|              |                   | Client Addr. |                                      |
| Item NO      |                   | Contacts     | Alireza                              |
|              |                   | Contact      |                                      |

| Rated parameters               |            |  |  |
|--------------------------------|------------|--|--|
| Pump model                     | CDMF3-21   |  |  |
| Part NO.                       | 1100140917 |  |  |
| Rated flow (m <sup>3</sup> /h) | 3          |  |  |
| Rated head (m)                 | 126        |  |  |
| Rated efficiency (%)           | 58         |  |  |
| Power (kW)                     | 1.776      |  |  |
| NPSHr (m)                      | 1.4        |  |  |
| Speed (rpm)                    | 2900       |  |  |
| Max impeller diameter (mm)     | 82         |  |  |
|                                |            |  |  |

| Medium                   |             |
|--------------------------|-------------|
| Pumped medium            | Clean Water |
| Working temperature (°C) | 20          |
| Medium density (kg/m³)   | 1000        |
| Viscosity (mm²/s)        | 1           |