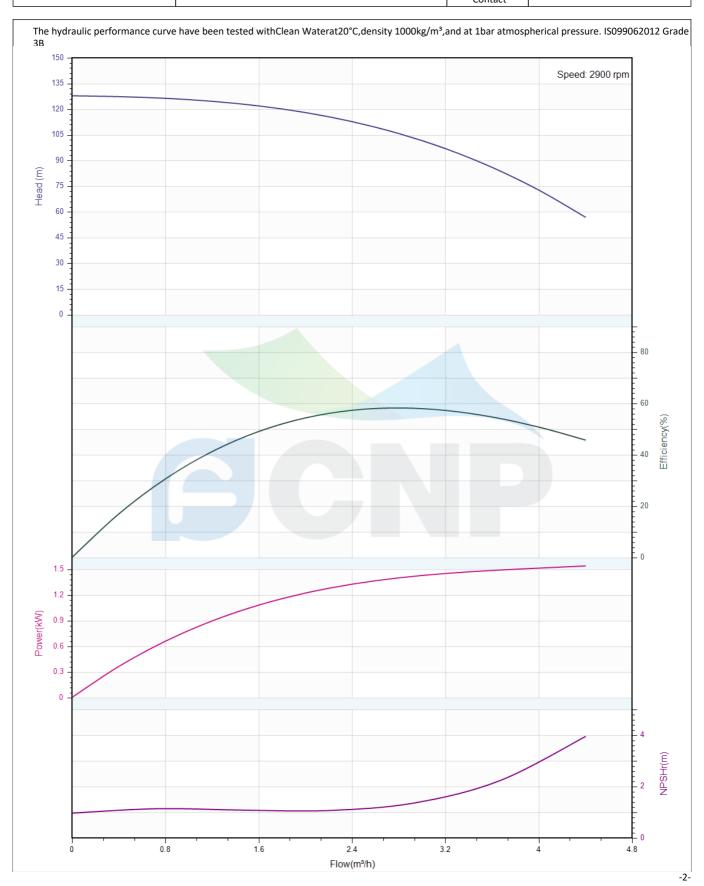

# Others

Weight (kg) 45

|              | Performance Curve | Manufacturer CNP | CNP                                  |
|--------------|-------------------|------------------|--------------------------------------|
|              | renormance curve  | Address          | Yuhang District, Hangzhou, Zhejiang, |
| COND         | CDMF3-17          | Contact          | 86-571-88637351                      |
|              | CDIVIF3-17        | Date             | 2022/06/19                           |
| Project Name |                   | Client Name      | DPA                                  |
|              |                   | Client Addr.     |                                      |
| Item NO      |                   | Contacts         | Alireza                              |
|              |                   | Contact          |                                      |

| Rated parameters           |            |  |  |
|----------------------------|------------|--|--|
| Pump model                 | CDMF3-17   |  |  |
| Part NO.                   | 1100140901 |  |  |
| Rated flow (m³/h)          | 3          |  |  |
| Rated head (m)             | 102        |  |  |
| Rated efficiency (%)       | 58         |  |  |
| Power (kW)                 | 1.438      |  |  |
| NPSHr (m)                  | 1.4        |  |  |
| Speed (rpm)                | 2900       |  |  |
| Max impeller diameter (mm) | 82         |  |  |

| Medium                   |             |
|--------------------------|-------------|
| Pumped medium            | Clean Water |
| Working temperature (°C) | 20          |
| Medium density (kg/m³)   | 1000        |
| Viscosity (mm²/s)        | 1           |
|                          |             |