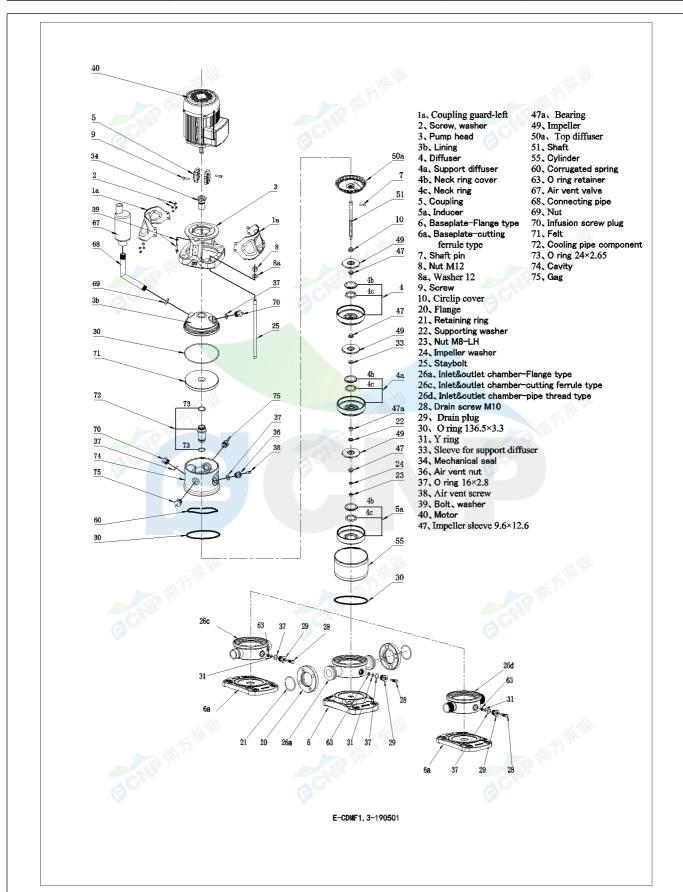

|              | Structure picture | Manufacturer  | CNP                                  |
|--------------|-------------------|---------------|--------------------------------------|
|              | Structure picture | Address       | Yuhang District, Hangzhou, Zhejiang, |
| COND         | CDMF3-17          | Contact       | 86-571-88637351                      |
|              | CDIVIES-17        | Date 2022/06, | 2022/06/19                           |
| Project Name |                   | Client Name   | DPA                                  |
| Project Name | Client Addr.      |               |                                      |
| Item NO      |                   | Contacts      | Alireza                              |
|              |                   | Contact       |                                      |