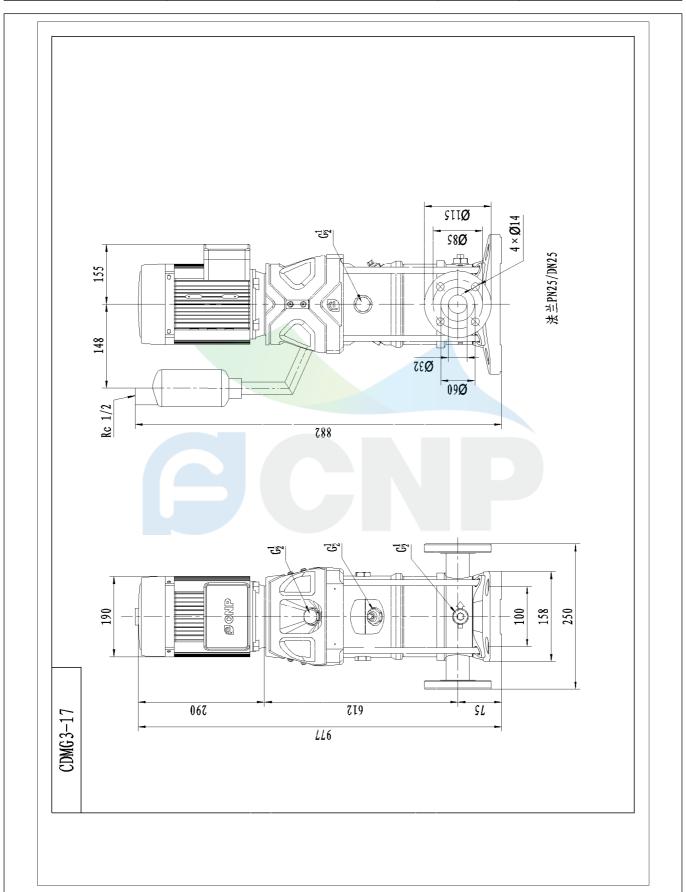

|              | Dimension Drawing   | Manufacturer    | dress Yuhang District, Hangzhou, Zhejiang, intact 86-571-88637351 |
|--------------|---------------------|-----------------|-------------------------------------------------------------------|
|              | Difficusion Drawing | Address         |                                                                   |
| COND         | CDMF3-17            | Contact         | 86-571-88637351                                                   |
|              | CDIVIF3-17          | Date 2022/06/19 | 2022/06/19                                                        |
| Project Name | Droject Name        | Client Name     | DPA                                                               |
| Project Name |                     | Client Addr.    |                                                                   |
| Item NO      |                     | Contacts        | Alireza                                                           |
|              |                     | Contact         |                                                                   |