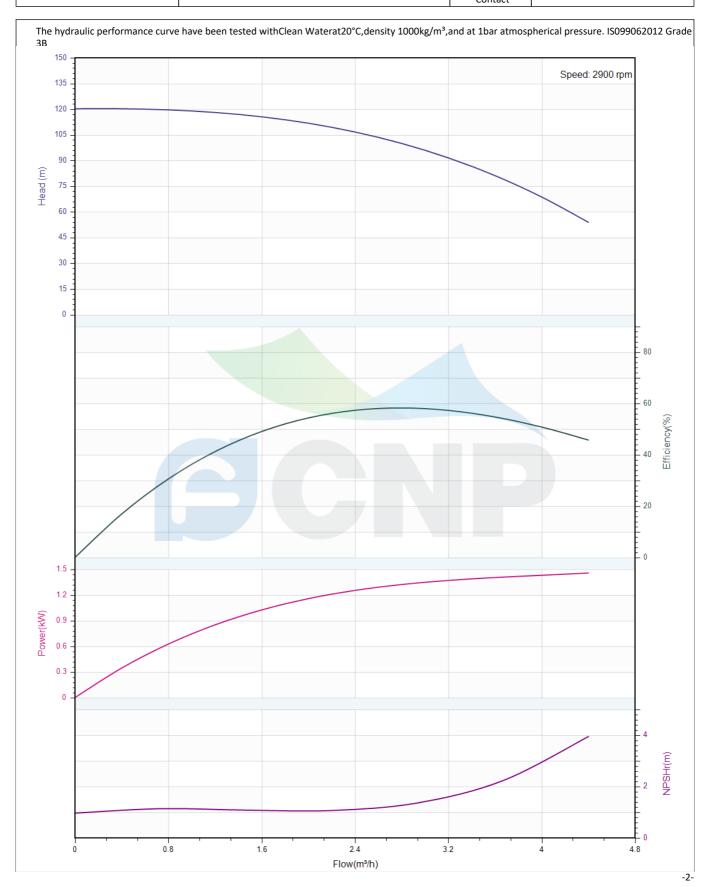

# Others

Weight (kg) 44

|              | Performance Curve | Manufacturer | Manufacturer CNP                     |
|--------------|-------------------|--------------|--------------------------------------|
|              | renormance curve  | Address      | Yuhang District, Hangzhou, Zhejiang, |
| COND         | CDMF3-16          | Contact      | 86-571-88637351                      |
| CIAL         | CDIVIL2-10        | Date         | 2022/06/19                           |
| Project Name |                   | Client Name  | DPA                                  |
|              |                   | Client Addr. |                                      |
| Item NO      |                   | Contacts     | Alireza                              |
|              |                   | Contact      |                                      |

| Rated parameters           |            |  |  |
|----------------------------|------------|--|--|
| Pump model                 | CDMF3-16   |  |  |
| Part NO.                   | 1100140897 |  |  |
| Rated flow (m³/h)          | 3          |  |  |
| Rated head (m)             | 96         |  |  |
| Rated efficiency (%)       | 58         |  |  |
| Power (kW)                 | 1.353      |  |  |
| NPSHr (m)                  | 1.4        |  |  |
| Speed (rpm)                | 2900       |  |  |
| Max impeller diameter (mm) | 82         |  |  |

| Medium                   |             |
|--------------------------|-------------|
| Pumped medium            | Clean Water |
| Working temperature (°C) | 20          |
| Medium density (kg/m³)   | 1000        |
| Viscosity (mm²/s)        | 1           |
|                          |             |