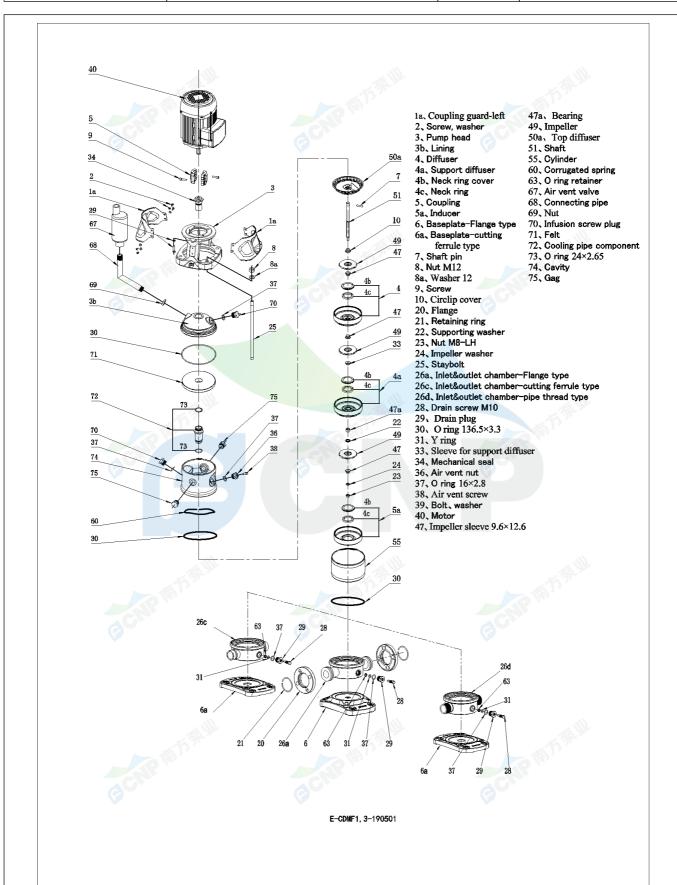

|              | Structure picture | Manufacturer    | CNP                                  |
|--------------|-------------------|-----------------|--------------------------------------|
|              | Structure picture | Address         | Yuhang District, Hangzhou, Zhejiang, |
| COND         | CDMF3-16          | Contact         | 86-571-88637351                      |
|              | CDIVIL2-10        | Date 2022/06/19 | 2022/06/19                           |
| Project Name | Client Name       | DPA             |                                      |
|              |                   | Client Addr.    |                                      |
| Item NO      |                   | Contacts        | Alireza                              |
|              |                   | Contact         |                                      |