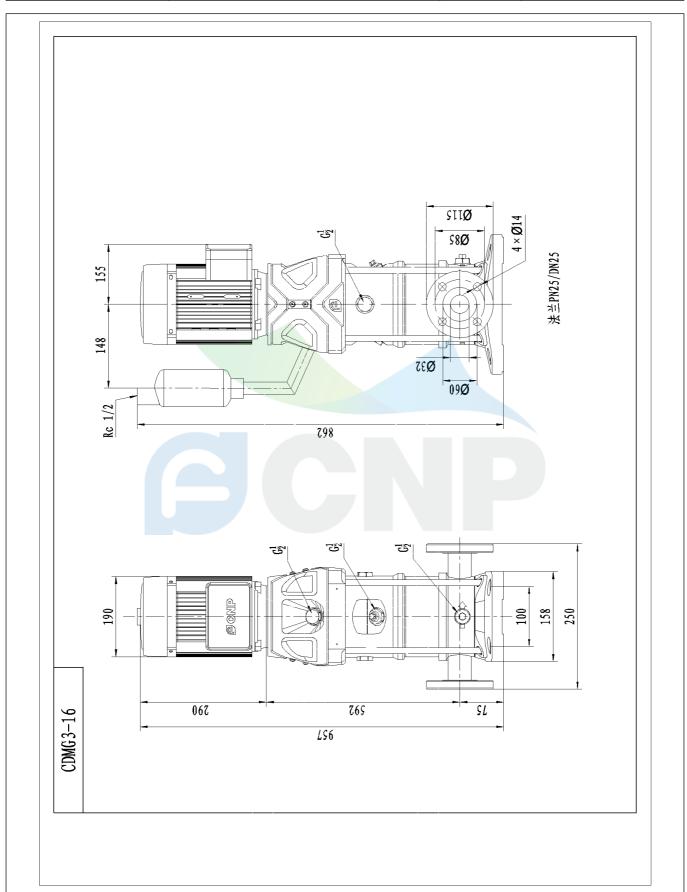

|              | Dimension Drawing   | Manufacturer | dress Yuhang District, Hangzhou, Zhejiang, |
|--------------|---------------------|--------------|--------------------------------------------|
|              | Difficusion Drawing | Address      |                                            |
| COND         | CDMF3-16            | Contact      | 86-571-88637351                            |
|              | CDIVIES-10          | Date         | 2022/06/19                                 |
| Project Name | Client Name         | DPA          |                                            |
|              |                     | Client Addr. |                                            |
| Item NO      |                     | Contacts     | Alireza                                    |
|              |                     | Contact      |                                            |