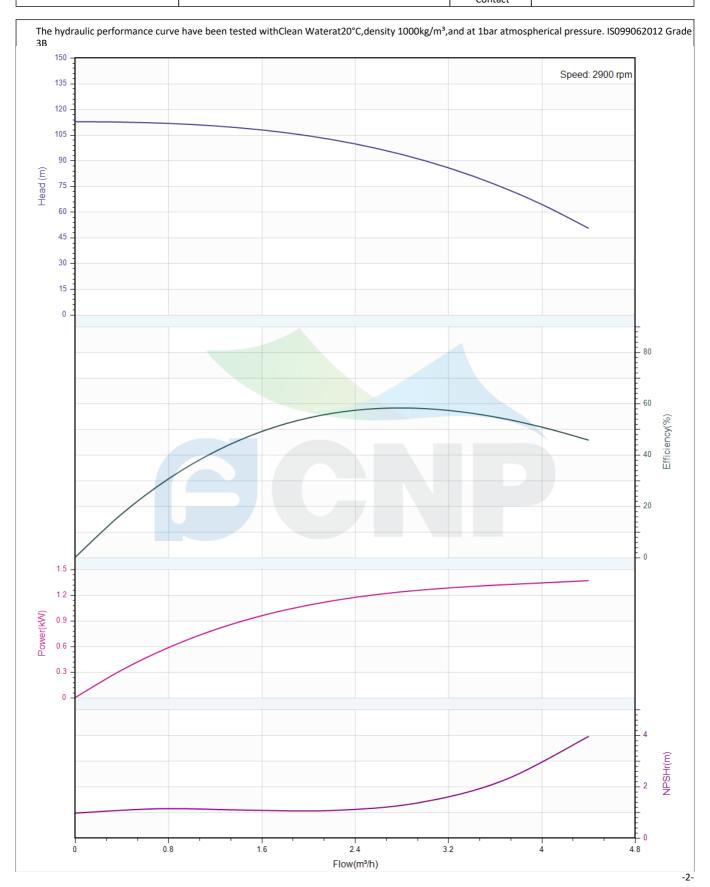

## Others

Weight (kg) 43

|              | Performance Curve | Manufacturer CNP | CNP                                  |
|--------------|-------------------|------------------|--------------------------------------|
|              | renormance curve  | Address          | Yuhang District, Hangzhou, Zhejiang, |
| COND         | CDMF3-15          | Contact          | 86-571-88637351                      |
|              | CDIVIL2-12        | Date 2022/06/19  | 2022/06/19                           |
| Project Name |                   | Client Name      | DPA                                  |
|              |                   | Client Addr.     |                                      |
| Item NO      |                   | Contacts         | Alireza                              |
|              |                   | Contact          |                                      |

|              | Pump Technical Parameters     | Manufacturer | ufacturer CNP                        |  |
|--------------|-------------------------------|--------------|--------------------------------------|--|
|              | Fullip recliffical Parameters | Address      | Yuhang District, Hangzhou, Zhejiang, |  |
| COND         | CDMF3-15                      | Contact      | 86-571-88637351                      |  |
|              | CDIVIL2-12                    | Date         | 2022/06/19                           |  |
| Project Name |                               | Client Name  | DPA                                  |  |
|              |                               | Client Addr. |                                      |  |
| Item NO      |                               | Contacts     | Alireza                              |  |
|              |                               | Contact      |                                      |  |

| Rated parameters           |            |  |  |
|----------------------------|------------|--|--|
| Pump model                 | CDMF3-15   |  |  |
| Part NO.                   | 1100140893 |  |  |
| Rated flow (m³/h)          | 3          |  |  |
| Rated head (m)             | 90         |  |  |
| Rated efficiency (%)       | 58         |  |  |
| Power (kW)                 | 1.269      |  |  |
| NPSHr (m)                  | 1.4        |  |  |
| Speed (rpm)                | 2900       |  |  |
| Max impeller diameter (mm) | 82         |  |  |

| Medium                   |             |
|--------------------------|-------------|
| Pumped medium            | Clean Water |
| Working temperature (°C) | 20          |
| Medium density (kg/m³)   | 1000        |
| Viscosity (mm²/s)        | 1           |
|                          |             |