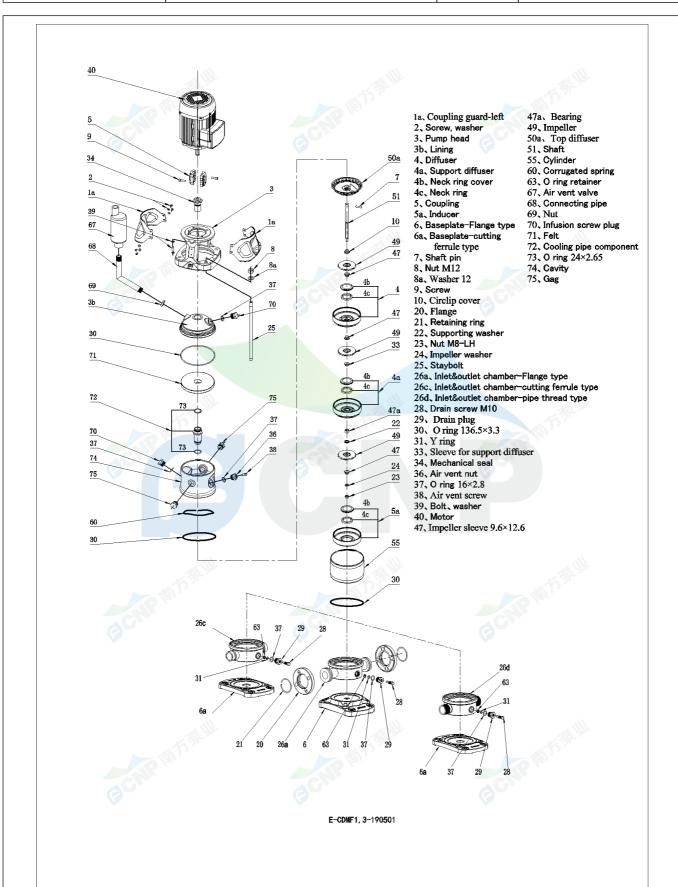

|              | Structure picture | Manufacturer | CNP                                  |
|--------------|-------------------|--------------|--------------------------------------|
|              | Structure picture | Address      | Yuhang District, Hangzhou, Zhejiang, |
| CND          | CDMF3-15          | Contact      | 86-571-88637351                      |
|              | CDIAIL2-T2        | Date         | 2022/06/19                           |
| Project Name |                   | Client Name  | DPA                                  |
|              |                   | Client Addr. |                                      |
| Item NO      |                   | Contacts     | Alireza                              |
|              |                   | Contact      |                                      |