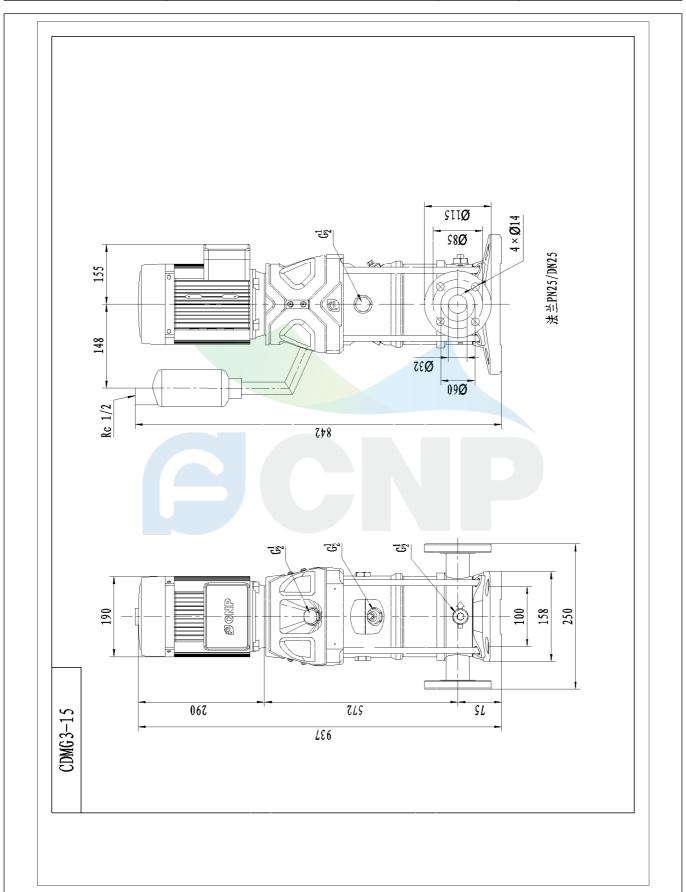

|              | Dimension Drawing   | Manufacturer CNP |                                      |
|--------------|---------------------|------------------|--------------------------------------|
|              | Difficusion Drawing | Address          | Yuhang District, Hangzhou, Zhejiang, |
| COND         | CDMF3-15            | Contact          | 86-571-88637351                      |
| CIAL         | CDIVIL2-12          | Date             | 2022/06/19                           |
| Project Name |                     | Client Name      | DPA                                  |
|              |                     | Client Addr.     |                                      |
| Item NO      |                     | Contacts         | Alireza                              |
|              |                     | Contact          |                                      |