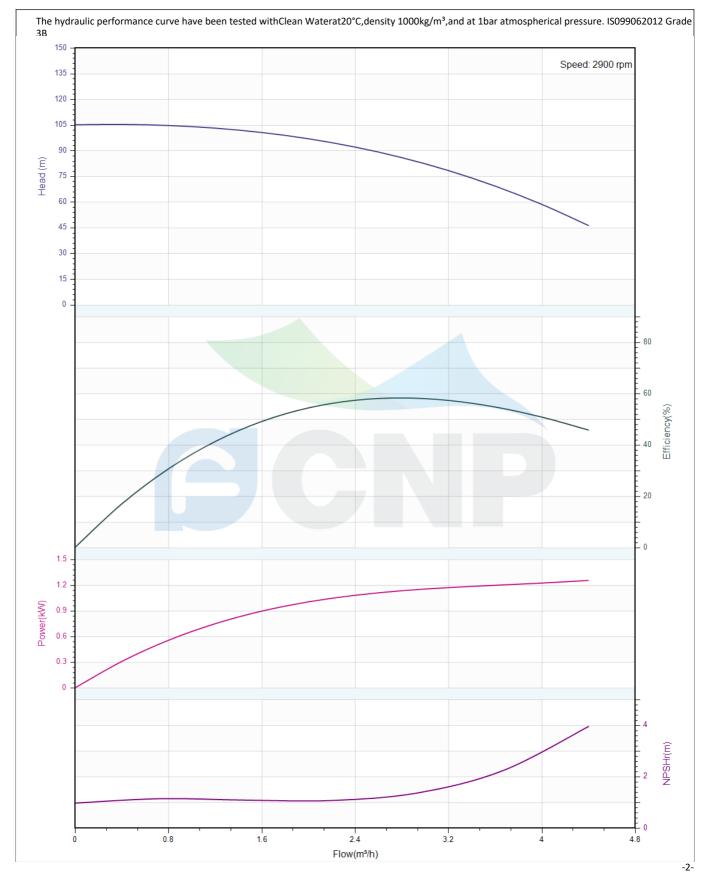

| CNP          | Performance Curve | Manufacturer    | CNP                                  |
|--------------|-------------------|-----------------|--------------------------------------|
|              | Performance Curve | Address         | Yuhang District, Hangzhou, Zhejiang, |
|              | CDMF3-14          | Contact         | 86-571-88637351                      |
|              | CDIVIES-14        | Date 2022/06/19 | 2022/06/19                           |
| Project Name |                   | Client Name     | DPA                                  |
|              | Client Addr.      |                 |                                      |
| Item NO      |                   | Contacts        | Alireza                              |
|              |                   | Contact         |                                      |

| Rated parameters               |            |
|--------------------------------|------------|
| Pump model                     | CDMF3-14   |
| Part NO.                       | 1100140889 |
| Rated flow (m <sup>3</sup> /h) | 3          |
| Rated head (m)                 | 83         |
| Rated efficiency (%)           | 58         |
| Power (kW)                     | 1.17       |
| NPSHr (m)                      | 1.4        |
| Speed (rpm)                    | 2900       |
| Max impeller diameter (mm)     | 82         |
|                                |            |

| Medium                   |             |
|--------------------------|-------------|
| Pumped medium            | Clean Water |
| Working temperature (°C) | 20          |
| Medium density (kg/m³)   | 1000        |
| Viscosity (mm²/s)        | 1           |