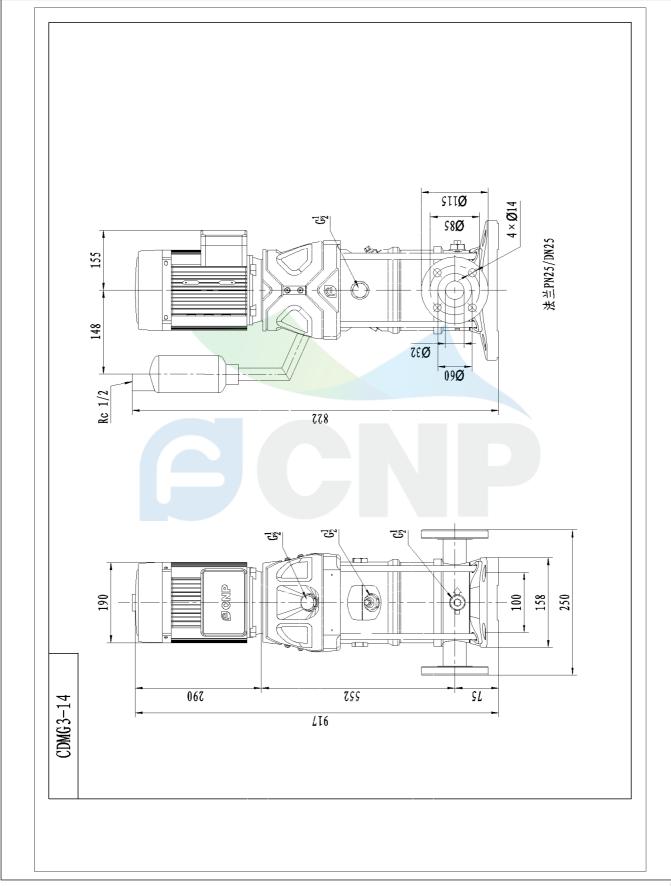

| CONP         | Dimension Drawing  | Manufacturer    | CNP             |
|--------------|--------------------|-----------------|-----------------|
|              | Diffension Drawing | Address         |                 |
|              | CDMF3-14           | Contact         | 86-571-88637351 |
|              | CDIVIF5-14         | Date 2022/06/19 | 2022/06/19      |
| Project Name |                    | Client Name     | DPA             |
|              |                    | Client Addr.    |                 |
| Item NO      |                    | Contacts        | Alireza         |
|              |                    | Contact         |                 |