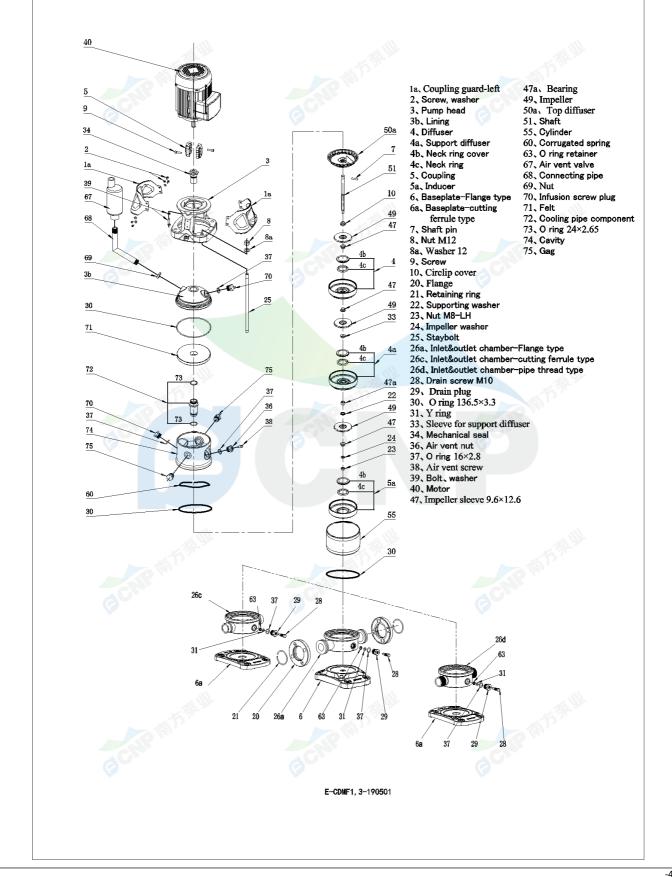

| CNP          | Structure picture | Manufacturer | CNP                                 |
|--------------|-------------------|--------------|-------------------------------------|
|              | Structure picture | Address      | Yuhang District, Hangzhou, Zhejiang |
|              | CDMF3-14          | Contact      | 86-571-88637351                     |
|              | CDIVIF5-14        | Date         | 2022/06/19                          |
| Project Name |                   | Client Name  | DPA                                 |
|              |                   | Client Addr. |                                     |
| Item NO      |                   | Contacts     | Alireza                             |
|              |                   | Contact      |                                     |