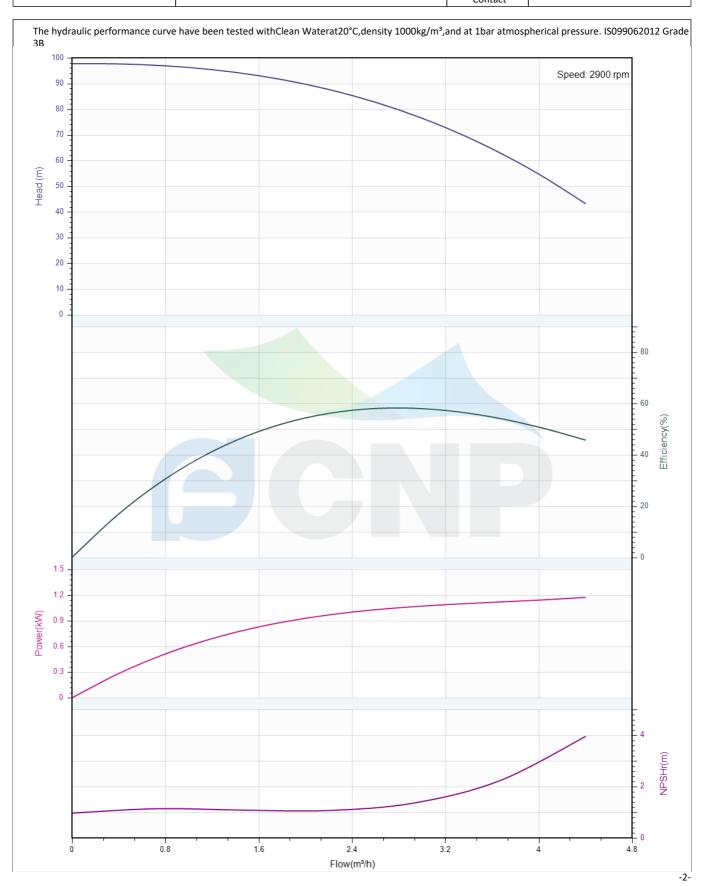

## Others

Weight (kg) 42

|              | Performance Curve | Manufacturer CNP | CNP                                  |
|--------------|-------------------|------------------|--------------------------------------|
|              | renormance curve  | Address          | Yuhang District, Hangzhou, Zhejiang, |
| COND         | CDMF3-13          | Contact          | 86-571-88637351                      |
|              | CDIVIES-12        | Date             | 2022/06/19                           |
| Project Name |                   | Client Name      | DPA                                  |
|              |                   | Client Addr.     |                                      |
| Item NO      |                   | Contacts         | Alireza                              |
|              |                   | Contact          |                                      |

|              | Pump Technical Parameters | Manufacturer    | CNP                                                     |
|--------------|---------------------------|-----------------|---------------------------------------------------------|
|              | rump recimical ratameters | Address         | Yuhang District, Hangzhou, Zhejiang,<br>86-571-88637351 |
| COND         | CDMF3-13                  | Contact         | 86-571-88637351                                         |
|              | CDIVIL2-12                | Date 2022/06/19 | 2022/06/19                                              |
| Project Name |                           | Client Name     | DPA                                                     |
|              |                           | Client Addr.    |                                                         |
| Item NO      |                           | Contacts        | Alireza                                                 |
|              |                           | Contact         |                                                         |

| Rated parameters           |            |  |  |
|----------------------------|------------|--|--|
| Pump model                 | CDMF3-13   |  |  |
| Part NO.                   | 1100140885 |  |  |
| Rated flow (m³/h)          | 3          |  |  |
| Rated head (m)             | 77         |  |  |
| Rated efficiency (%)       | 58         |  |  |
| Power (kW)                 | 1.085      |  |  |
| NPSHr (m)                  | 1.4        |  |  |
| Speed (rpm)                | 2900       |  |  |
| Max impeller diameter (mm) | 82         |  |  |

| Medium                   |             |
|--------------------------|-------------|
| Pumped medium            | Clean Water |
| Working temperature (°C) | 20          |
| Medium density (kg/m³)   | 1000        |
| Viscosity (mm²/s)        | 1           |
|                          |             |