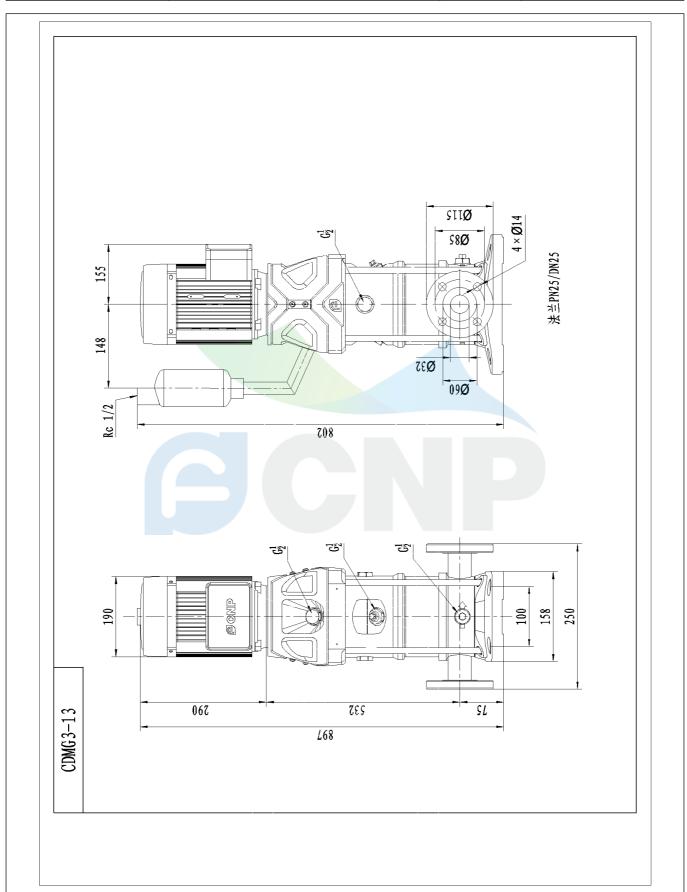

|              | Dimension Drawing   | Manufacturer | CNP                                  |
|--------------|---------------------|--------------|--------------------------------------|
|              | Difficusion Drawing | Address      | Yuhang District, Hangzhou, Zhejiang, |
| COND         | CDMF3-13            | Contact      | 86-571-88637351                      |
|              | CDIVIL2-12          | Date         | 2022/06/19                           |
| Project Name |                     | Client Name  | DPA                                  |
|              |                     | Client Addr. |                                      |
| Item NO      |                     | Contacts     | Alireza                              |
|              |                     | Contact      |                                      |