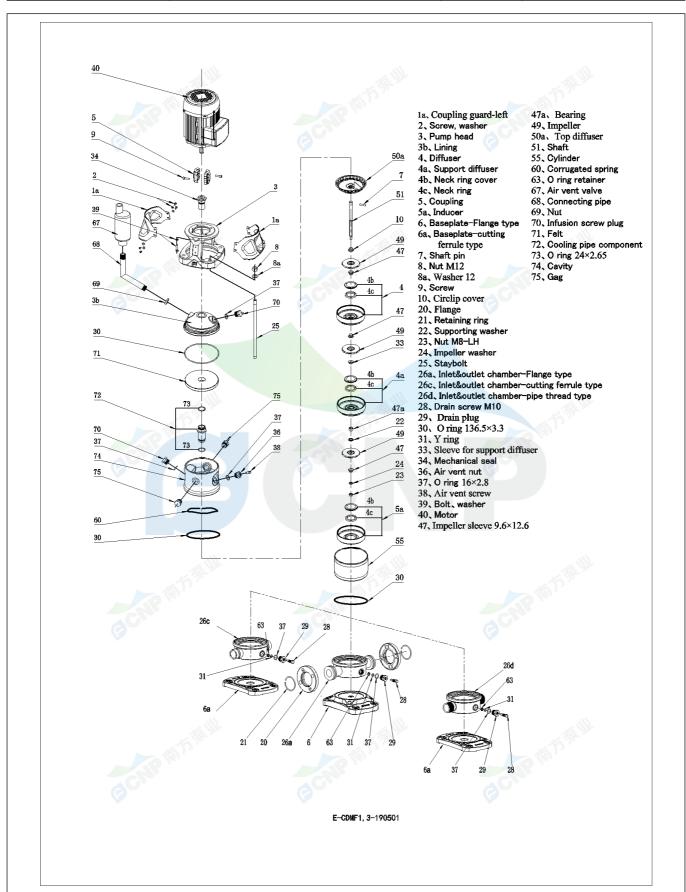

|              | Structure picture  Manufacturer CNP  Address Vulhang District Hangzhou | CNP          |                                      |
|--------------|------------------------------------------------------------------------|--------------|--------------------------------------|
|              | Structure picture                                                      | Address      | Yuhang District, Hangzhou, Zhejiang, |
| COND         | CDMF3-13                                                               | Contact      | 86-571-88637351                      |
|              | CDIVIL2-12                                                             | Date         | 2022/06/19                           |
| Project Name | Client Name                                                            | DPA          |                                      |
|              |                                                                        | Client Addr. |                                      |
| Item NO      |                                                                        | Contacts     | Alireza                              |
|              |                                                                        | Contact      |                                      |