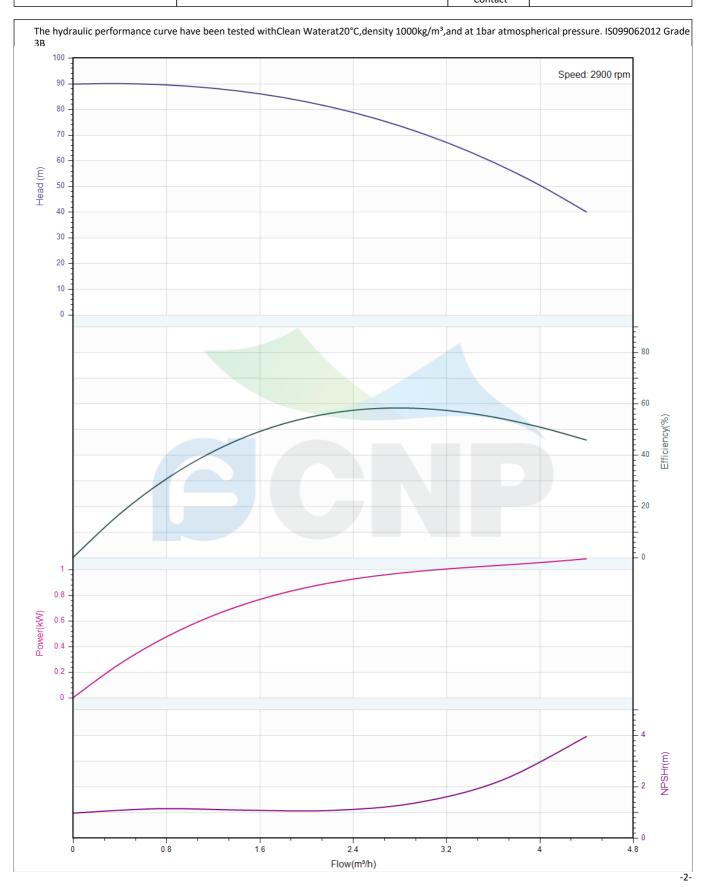

## Others

Weight (kg) 37

|              | Performance Curve | Manufacturer | nufacturer CNP                       |
|--------------|-------------------|--------------|--------------------------------------|
|              | renormance curve  | Address      | Yuhang District, Hangzhou, Zhejiang, |
| COND         | CDMF3-12          | Contact      | 86-571-88637351                      |
| CIAL         | CDIVIF3-12        | Date         | 2022/06/19                           |
| Project Name |                   | Client Name  | DPA                                  |
|              |                   | Client Addr. |                                      |
| Item NO      |                   | Contacts     | Alireza                              |
|              |                   | Contact      |                                      |

|              | Pump Technical Parameters | Manufacturer    | CNP                                  |  |
|--------------|---------------------------|-----------------|--------------------------------------|--|
|              | rump recimical ratameters | Address         | Yuhang District, Hangzhou, Zhejiang, |  |
| COND         | CDMF3-12                  | Contact         | 86-571-88637351                      |  |
|              | CDIVIF3-12                | Date 2022/06/19 | 2022/06/19                           |  |
| Project Name |                           | Client Name     | DPA                                  |  |
|              |                           | Client Addr.    |                                      |  |
| Item NO      |                           | Contacts        | Alireza                              |  |
|              |                           | Contact         |                                      |  |

| Rated parameters           |            |
|----------------------------|------------|
| Pump model                 | CDMF3-12   |
| Part NO.                   | 1100140881 |
| Rated flow (m³/h)          | 3          |
| Rated head (m)             | 71         |
| Rated efficiency (%)       | 58         |
| Power (kW)                 | 1.001      |
| NPSHr (m)                  | 1.4        |
| Speed (rpm)                | 2900       |
| Max impeller diameter (mm) | 82         |

| Medium                   |             |
|--------------------------|-------------|
| Pumped medium            | Clean Water |
| Working temperature (°C) | 20          |
| Medium density (kg/m³)   | 1000        |
| Viscosity (mm²/s)        | 1           |
|                          |             |