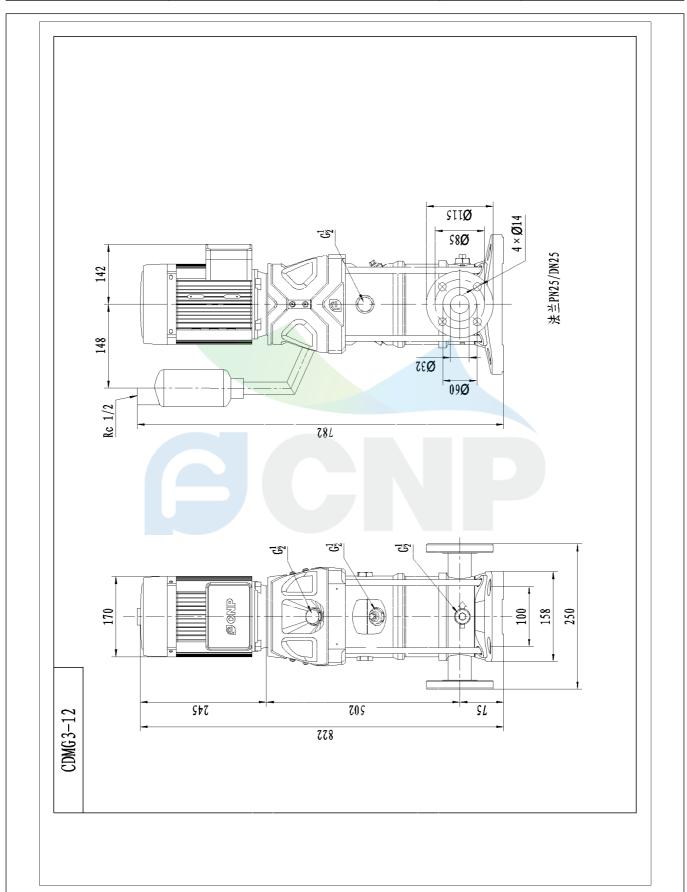

| BCNP         | Dimension Drawing   | Manufacturer CNP |                                                         |
|--------------|---------------------|------------------|---------------------------------------------------------|
|              | Difficusion Drawing | Address          | Yuhang District, Hangzhou, Zhejiang,<br>86-571-88637351 |
|              | CDMF3-12            | Contact          | 86-571-88637351                                         |
|              | CDIVIF3-12          | Date             | 2022/06/19                                              |
| Project Name |                     | Client Name      | DPA                                                     |
|              |                     | Client Addr.     |                                                         |
| Item NO      |                     | Contacts         | Alireza                                                 |
|              |                     | Contact          |                                                         |