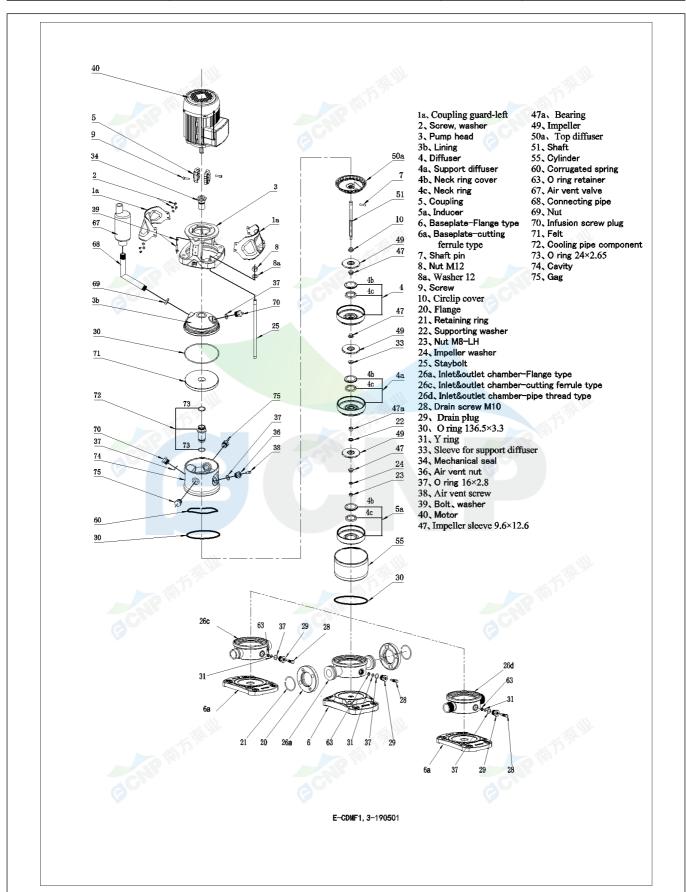

|              | Structure picture | Manufacturer    | CNP                                  |
|--------------|-------------------|-----------------|--------------------------------------|
|              | Structure picture | Address         | Yuhang District, Hangzhou, Zhejiang, |
| COND         | CDMF3-12          | Contact         | 86-571-88637351                      |
| CINI         | CDIVIF3-12        | Date 2022/06/19 | 2022/06/19                           |
| Project Name | Client Name       | DPA             |                                      |
|              |                   | Client Addr.    |                                      |
| Item NO      |                   | Contacts        | Alireza                              |
|              |                   | Contact         |                                      |