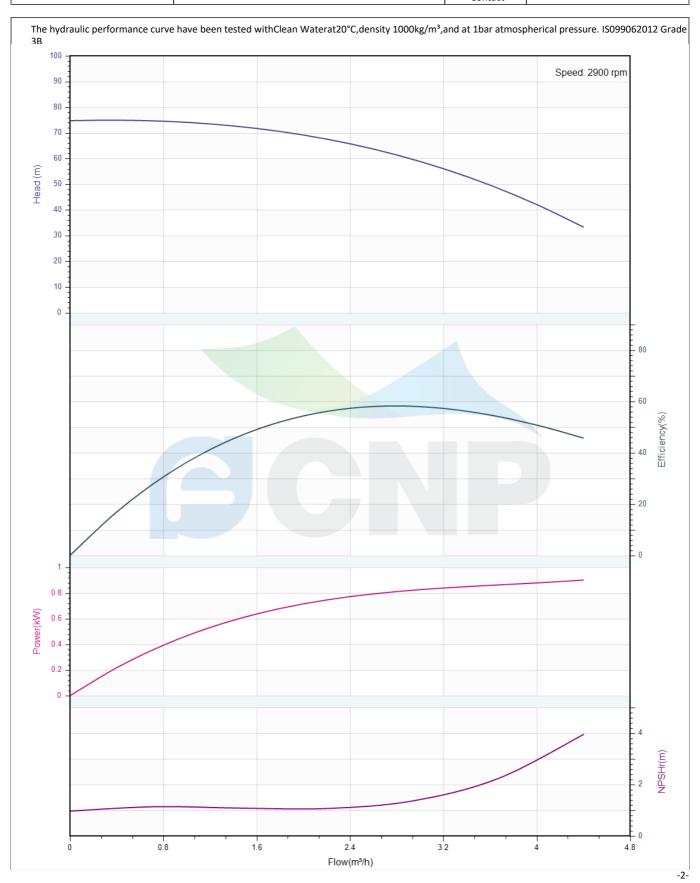

# Others

Weight (kg) 36

|              | Performance Curve | Manufacturer CNP |                                      |
|--------------|-------------------|------------------|--------------------------------------|
|              | renormance curve  | Address          | Yuhang District, Hangzhou, Zhejiang, |
| COND         | CDMF3-10          | Contact          | 86-571-88637351                      |
|              | CDIVIL2-10        | Date 2022/06/19  | 2022/06/19                           |
| Project Name |                   | Client Name      | DPA                                  |
|              |                   | Client Addr.     |                                      |
| Item NO      |                   | Contacts         | Alireza                              |
|              |                   | Contact          |                                      |

| Rated parameters           |            |
|----------------------------|------------|
| Pump model                 | CDMF3-10   |
| Part NO.                   | 1100140873 |
| Rated flow (m³/h)          | 3          |
| Rated head (m)             | 59         |
| Rated efficiency (%)       | 58         |
| Power (kW)                 | 0.832      |
| NPSHr (m)                  | 1.4        |
| Speed (rpm)                | 2900       |
| Max impeller diameter (mm) | 82         |

| Medium                   |             |
|--------------------------|-------------|
| Pumped medium            | Clean Water |
| Working temperature (°C) | 20          |
| Medium density (kg/m³)   | 1000        |
| Viscosity (mm²/s)        | 1           |
|                          |             |