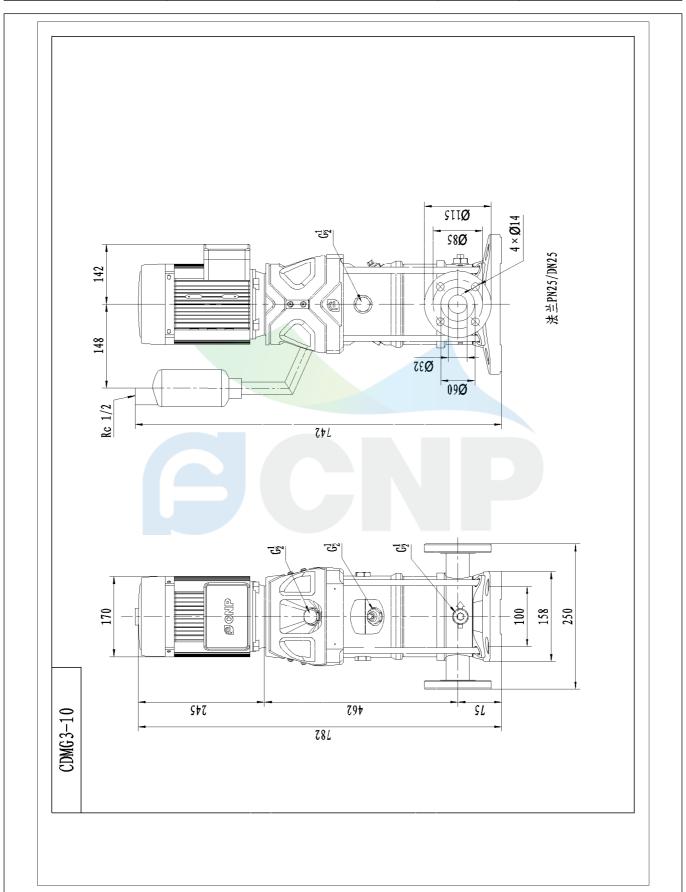

|              | Dimension Drawing   | Manufacturer CNP |                                      |
|--------------|---------------------|------------------|--------------------------------------|
|              | Difficusion Drawing | Address          | Yuhang District, Hangzhou, Zhejiang, |
| COND         | CDMF3-10            | Contact          | 86-571-88637351                      |
|              | CDIVIL2-10          | Date 2022/06/19  | 2022/06/19                           |
| Project Name | Client Name         | DPA              |                                      |
|              |                     | Client Addr.     |                                      |
| Item NO      |                     | Contacts         | Alireza                              |
|              |                     | Contact          |                                      |