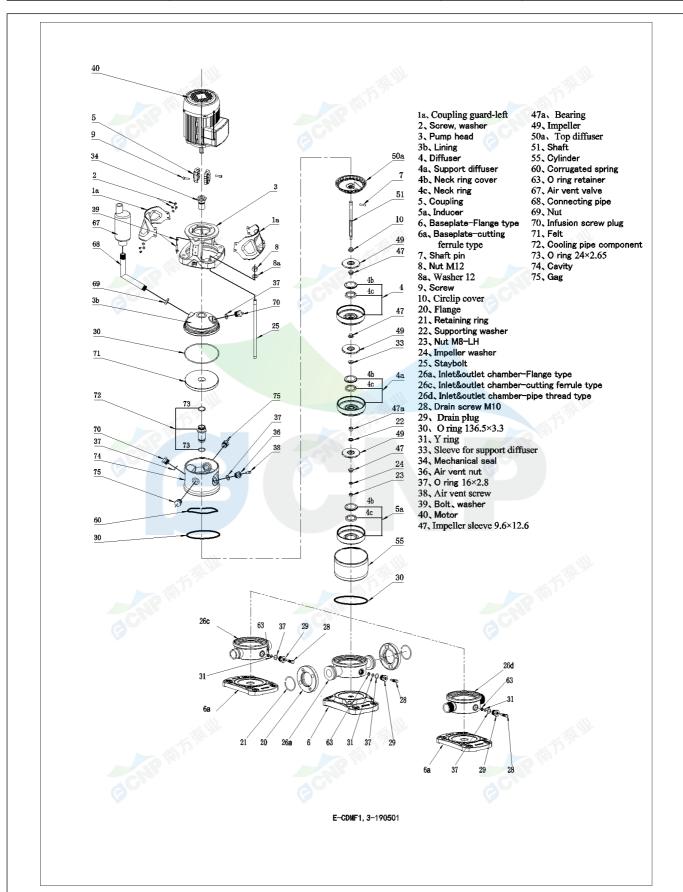

|              | Structure picture | Manufacturer | CNP                                  |
|--------------|-------------------|--------------|--------------------------------------|
|              | Structure picture | Address      | Yuhang District, Hangzhou, Zhejiang, |
| CND          | CDMF3-10          | Contact      | 86-571-88637351                      |
|              | CDIVIL2-10        | Date         | 2022/06/19                           |
| Project Name |                   | Client Name  | DPA                                  |
|              |                   | Client Addr. |                                      |
| Item NO      |                   | Contacts     | Alireza                              |
|              |                   | Contact      |                                      |