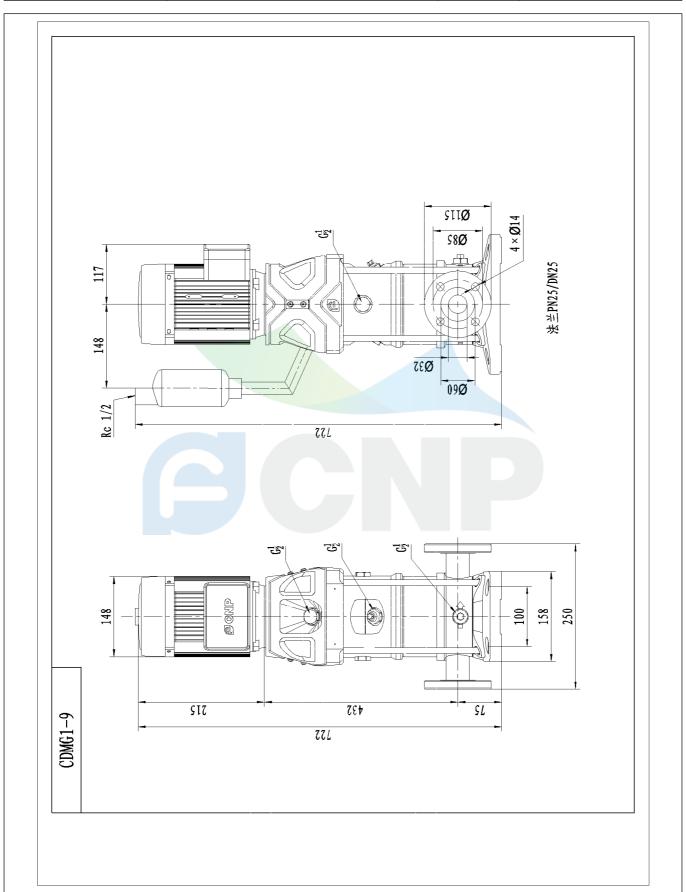

|              | Dimension Drawing   | Manufacturer | CNP                                  |
|--------------|---------------------|--------------|--------------------------------------|
|              | Difficusion Drawing | Address      | Yuhang District, Hangzhou, Zhejiang, |
| CND          | CDMF1-9             | Contact      | 86-571-88637351                      |
| CIAL         | CDIVIFT-3           | Date         | 2022/06/19                           |
| Project Name |                     | Client Name  | DPA                                  |
|              |                     | Client Addr. |                                      |
| Item NO      |                     | Contacts     | Alireza                              |
|              |                     | Contact      |                                      |