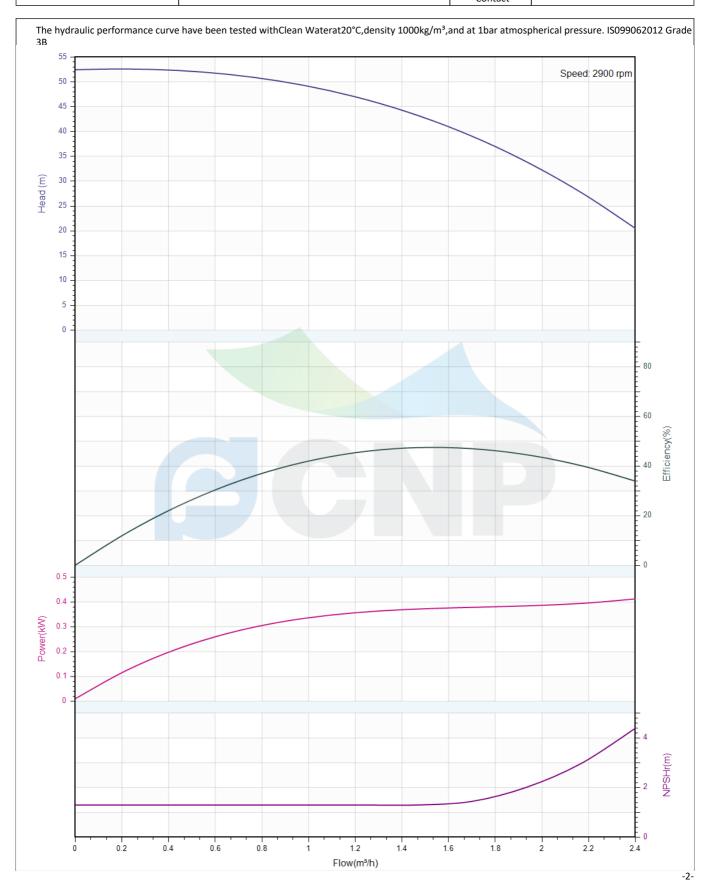

# Others

Weight (kg) 30

|              | Performance Curve | Manufacturer | CNP                                  |  |
|--------------|-------------------|--------------|--------------------------------------|--|
|              | renormance curve  | Address      | Yuhang District, Hangzhou, Zhejiang, |  |
| COND         | CDMF1-9           | Contact      | 86-571-88637351                      |  |
|              | CDIVILT-3         | Date         | 2022/06/19                           |  |
| Project Name |                   | Client Name  | DPA                                  |  |
| Project Name |                   | Client Addr. |                                      |  |
| Item NO      |                   | Contacts     | Alireza                              |  |
|              |                   | Contact      |                                      |  |

| Rated parameters           |            |  |  |
|----------------------------|------------|--|--|
| Pump model                 | CDMF1-9    |  |  |
| Part NO.                   | 1100140713 |  |  |
| Rated flow (m³/h)          | 1          |  |  |
| Rated head (m)             | 49         |  |  |
| Rated efficiency (%)       | 42         |  |  |
| Power (kW)                 | 0.318      |  |  |
| NPSHr (m)                  | 1.3        |  |  |
| Speed (rpm)                | 2900       |  |  |
| Max impeller diameter (mm) | 74.5       |  |  |

| Medium                   |             |
|--------------------------|-------------|
| Pumped medium            | Clean Water |
| Working temperature (°C) | 20          |
| Medium density (kg/m³)   | 1000        |
| Viscosity (mm²/s)        | 1           |
|                          |             |