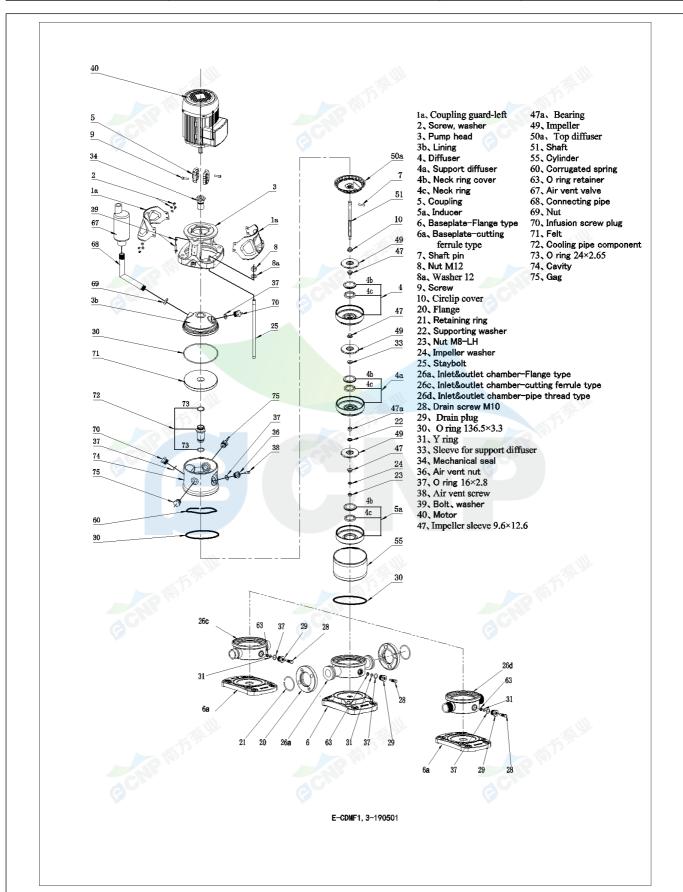

|              | Structure picture | Manufacturer | CNP                                  |
|--------------|-------------------|--------------|--------------------------------------|
|              | Structure picture | Address      | Yuhang District, Hangzhou, Zhejiang, |
| COND         | CDMF1-9           | Contact      | 86-571-88637351                      |
|              | CDIVIFT-3         | Date         | 2022/06/19                           |
| Project Name |                   | Client Name  | DPA                                  |
|              |                   | Client Addr. |                                      |
| Item NO      |                   | Contacts     | Alireza                              |
|              |                   | Contact      |                                      |