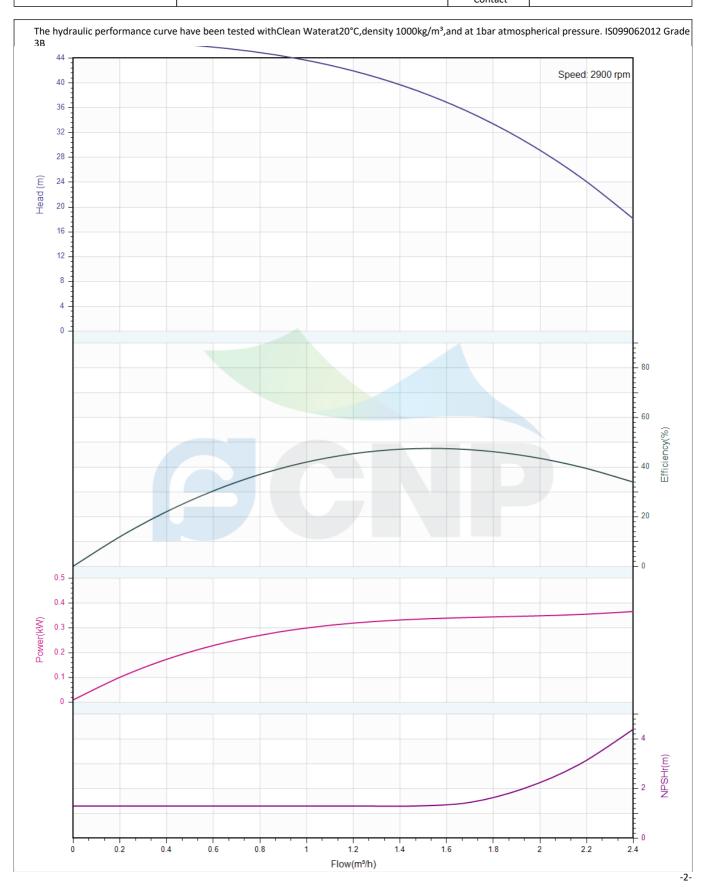

# Others

Weight (kg) 30

|              | Performance Curve | Manufacturer | CNP                                  |
|--------------|-------------------|--------------|--------------------------------------|
|              |                   | Address      | Yuhang District, Hangzhou, Zhejiang, |
| COND         | CDMF1-8           | Contact      | 86-571-88637351                      |
| CIAL         | CDIVIFT-0         | Date         | 2022/06/19                           |
| Project Name |                   | Client Name  | DPA                                  |
|              |                   | Client Addr. |                                      |
| Item NO      |                   | Contacts     | Alireza                              |
|              |                   | Contact      |                                      |

|              | Pump Technical Parameters | Manufacturer | CNP                                  |
|--------------|---------------------------|--------------|--------------------------------------|
|              |                           | Address      | Yuhang District, Hangzhou, Zhejiang, |
| COND         | CDMF1-8                   | Contact      | 86-571-88637351                      |
|              | CDIVILT-0                 | Date         | 2022/06/19                           |
| Project Name |                           | Client Name  | DPA                                  |
|              |                           | Client Addr. |                                      |
| Item NO      |                           | Contacts     | Alireza                              |
|              |                           | Contact      |                                      |

| Rated parameters           |            |  |
|----------------------------|------------|--|
| Pump model                 | CDMF1-8    |  |
| Part NO.                   | 1100140709 |  |
| Rated flow (m³/h)          | 1          |  |
| Rated head (m)             | 43.5       |  |
| Rated efficiency (%)       | 42         |  |
| Power (kW)                 | 0.282      |  |
| NPSHr (m)                  | 1.3        |  |
| Speed (rpm)                | 2900       |  |
| Max impeller diameter (mm) | 74.5       |  |

| Clean Water |
|-------------|
| 20          |
| 1000        |
| 1           |
|             |

|              | Structure picture | Manufacturer | CNP                                  |
|--------------|-------------------|--------------|--------------------------------------|
|              | Structure picture | Address      | Yuhang District, Hangzhou, Zhejiang, |
| COND         | CDMF1-8           | Contact      | 86-571-88637351                      |
|              | CDIVILT-0         | Date         | 2022/06/19                           |
| Project Name |                   | Client Name  | DPA                                  |
| Project Name |                   | Client Addr. |                                      |
| Item NO      |                   | Contacts     | Alireza                              |
|              |                   | Contact      |                                      |