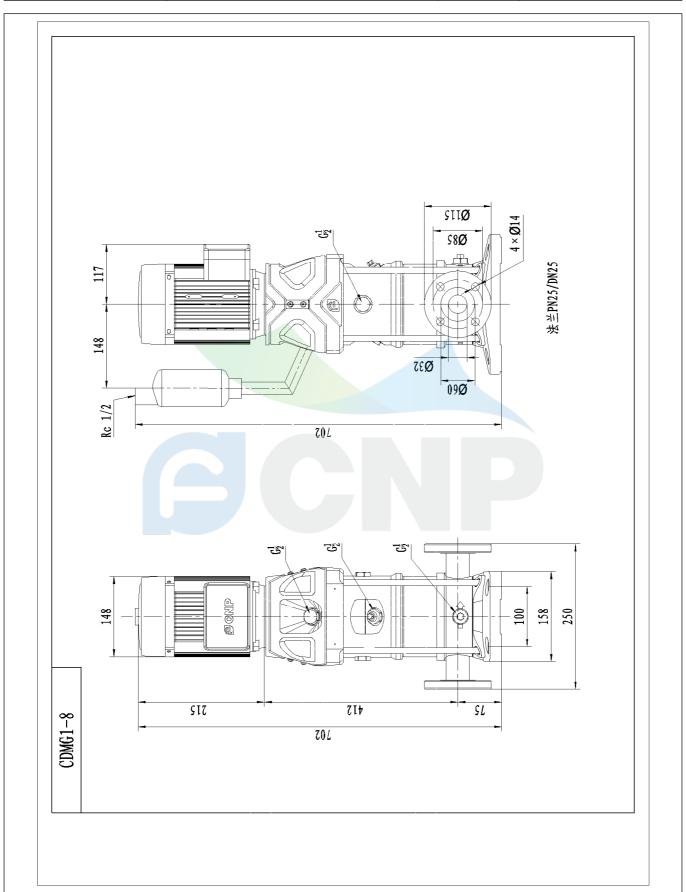

|              | Dimension Drawing | Manufacturer | CNP                                  |
|--------------|-------------------|--------------|--------------------------------------|
|              |                   | Address      | Yuhang District, Hangzhou, Zhejiang, |
| COND         | CDMF1-8           | Contact      | 86-571-88637351                      |
|              | CDIVIFT-0         | Date         | 2022/06/19                           |
| Project Name |                   | Client Name  | DPA                                  |
|              |                   | Client Addr. |                                      |
| Item NO      |                   | Contacts     | Alireza                              |
|              |                   | Contact      |                                      |