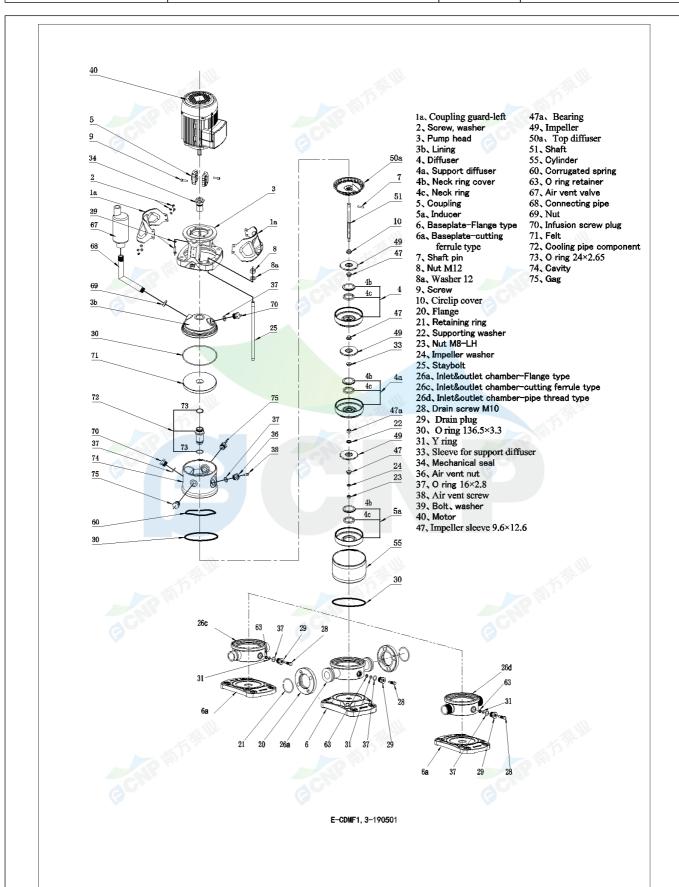

| Clean Water |
|-------------|
| 20          |
| 1000        |
| 1           |
|             |

|              | Structure picture | Manufacturer | CNP                                  |
|--------------|-------------------|--------------|--------------------------------------|
|              | Structure picture | Address      | Yuhang District, Hangzhou, Zhejiang, |
| COND         | CDMF1-8           | Contact      | 86-571-88637351                      |
|              | CDIVILT-0         | Date         | 2022/06/19                           |
| Project Name |                   | Client Name  | DPA                                  |
| Project Name |                   | Client Addr. |                                      |
| Item NO      |                   | Contacts     | Alireza                              |
|              |                   | Contact      |                                      |