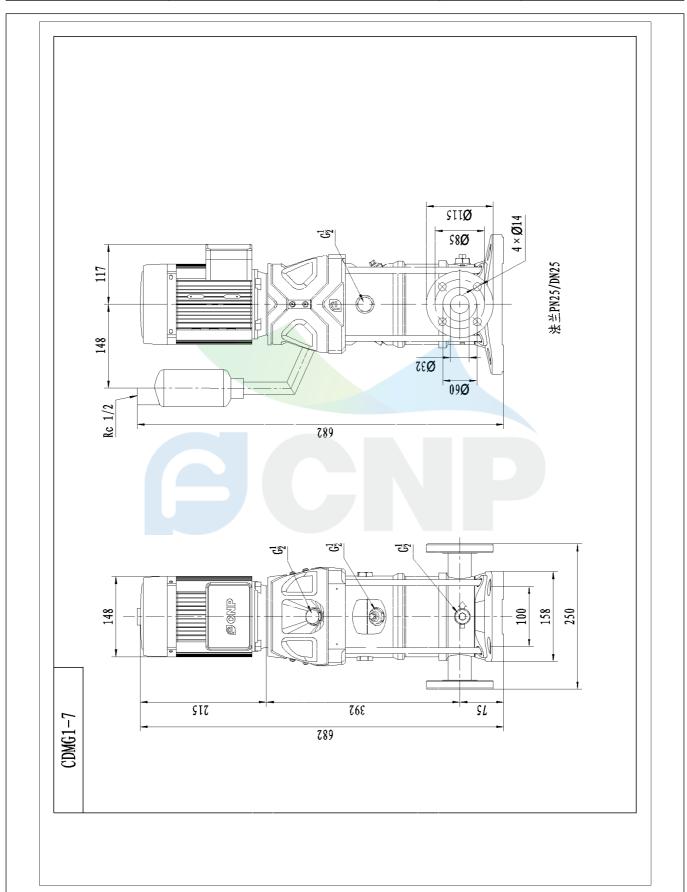

|              | Dimension Drawing   | Manufacturer | rer CNP                              |
|--------------|---------------------|--------------|--------------------------------------|
|              | Difficusion Drawing | Address      | Yuhang District, Hangzhou, Zhejiang, |
| COND         | CDMF1-7             | Contact      | 86-571-88637351                      |
|              | CDIVIF1-7           | Date         | 2022/06/19                           |
| Project Name | 20                  | Client Name  | DPA                                  |
| Project Name |                     | Client Addr. |                                      |
| Item NO      |                     | Contacts     | Alireza                              |
|              |                     | Contact      |                                      |