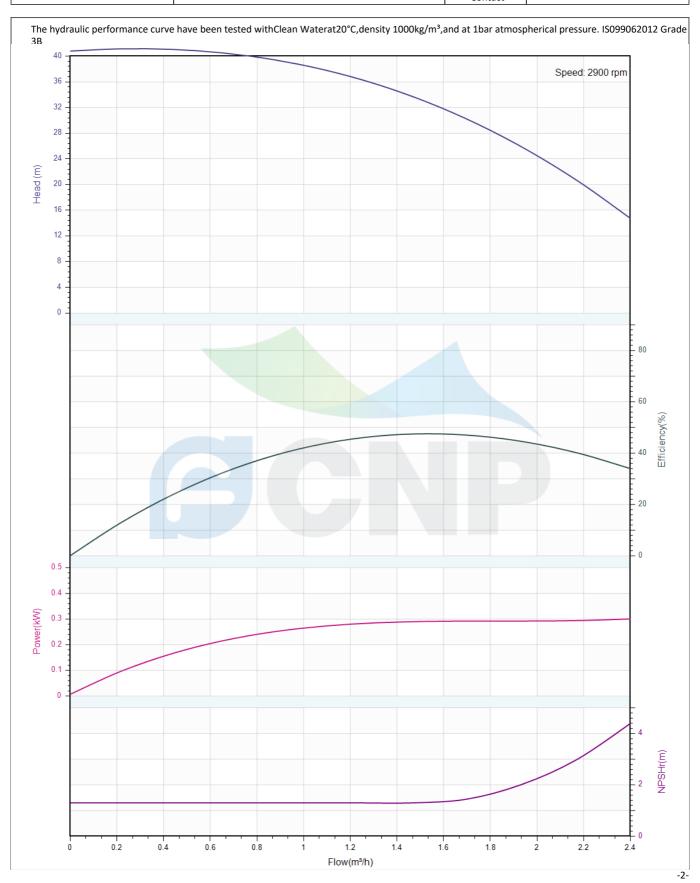

# Others

Weight (kg) 28

|              | Performance Curve | Manufacturer CNP |                                      |
|--------------|-------------------|------------------|--------------------------------------|
|              | renormance curve  | Address          | Yuhang District, Hangzhou, Zhejiang, |
| COND         | CDMF1-7           | Contact          | 86-571-88637351                      |
| CIAL         | CDIVIF1-7         | Date             | 2022/06/19                           |
| Project Name |                   | Client Name      | DPA                                  |
|              |                   | Client Addr.     |                                      |
| Item NO      |                   | Contacts         | Alireza                              |
|              |                   | Contact          |                                      |

| Rated parameters           |            |  |  |
|----------------------------|------------|--|--|
| Pump model                 | CDMF1-7    |  |  |
| Part NO.                   | 1100140705 |  |  |
| Rated flow (m³/h)          | 1          |  |  |
| Rated head (m)             | 38.5       |  |  |
| Rated efficiency (%)       | 42         |  |  |
| Power (kW)                 | 0.25       |  |  |
| NPSHr (m)                  | 1.3        |  |  |
| Speed (rpm)                | 2900       |  |  |
| Max impeller diameter (mm) | 74.5       |  |  |

| Medium                   |             |
|--------------------------|-------------|
| Pumped medium            | Clean Water |
| Working temperature (°C) | 20          |
| Medium density (kg/m³)   | 1000        |
| Viscosity (mm²/s)        | 1           |
|                          |             |