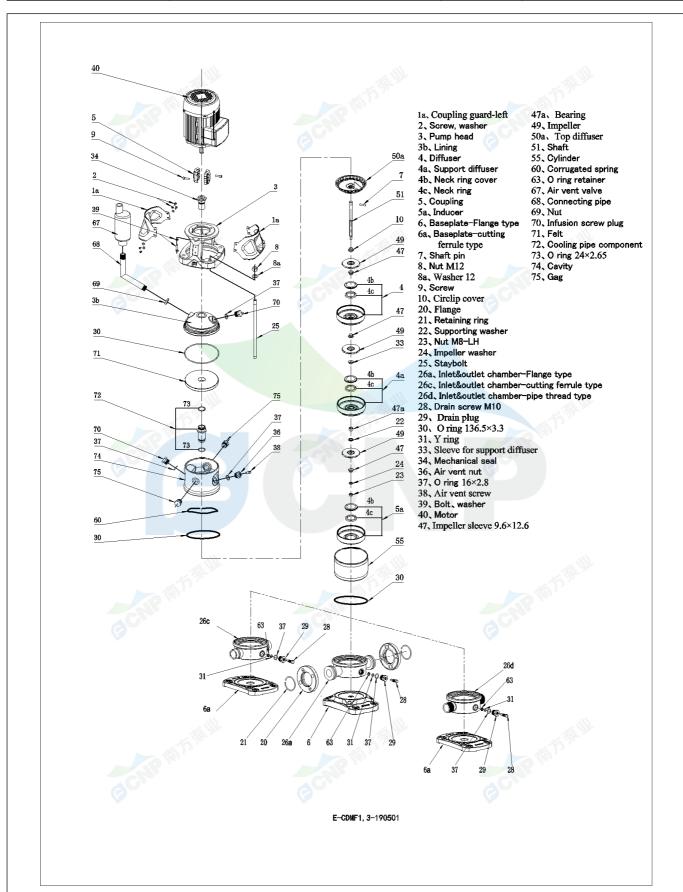

|              | Structure picture Ma | Manufacturer | CNP                                  |
|--------------|----------------------|--------------|--------------------------------------|
|              | Structure picture    | Address      | Yuhang District, Hangzhou, Zhejiang, |
| COND         | CDMF1-7              | Contact      | 86-571-88637351                      |
|              | CDIVIF1-7            | Date         | 2022/06/19                           |
| Project Name | Project Name         | Client Name  | DPA                                  |
| Project Name | Client Addr.         |              |                                      |
| Item NO      |                      | Contacts     | Alireza                              |
|              |                      | Contact      |                                      |