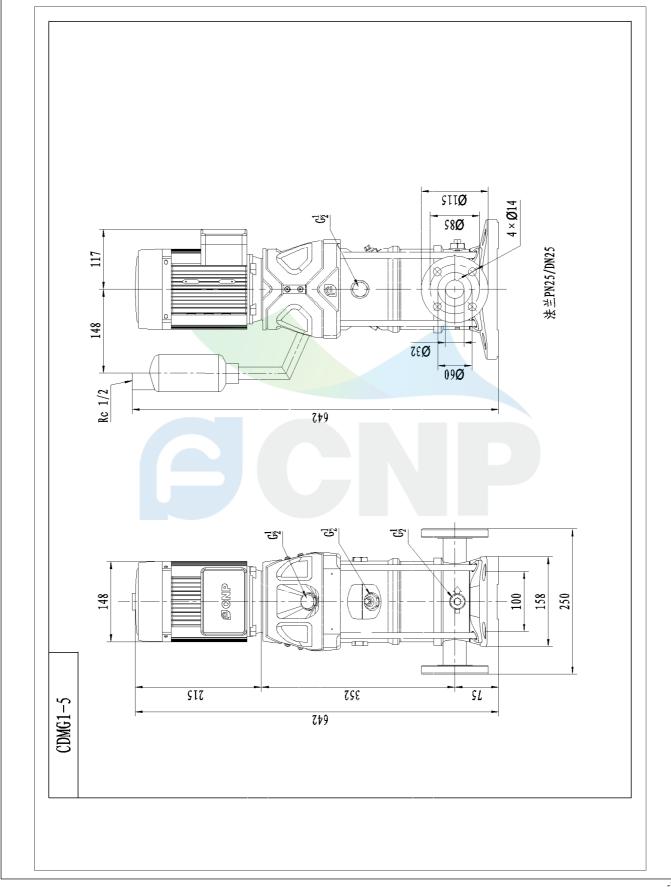

| CONP         | Dimension Drawing | Manufacturer | CNP                                  |
|--------------|-------------------|--------------|--------------------------------------|
|              | Dimension Drawing | Address      | Yuhang District, Hangzhou, Zhejiang, |
|              | CDMF1-5           | Contact      | 86-571-88637351                      |
|              |                   | Date         | 2022/06/19                           |
| Project Name |                   | Client Name  | DPA                                  |
|              |                   | Client Addr. |                                      |
| Item NO      |                   | Contacts     | Alireza                              |
|              |                   | Contact      |                                      |