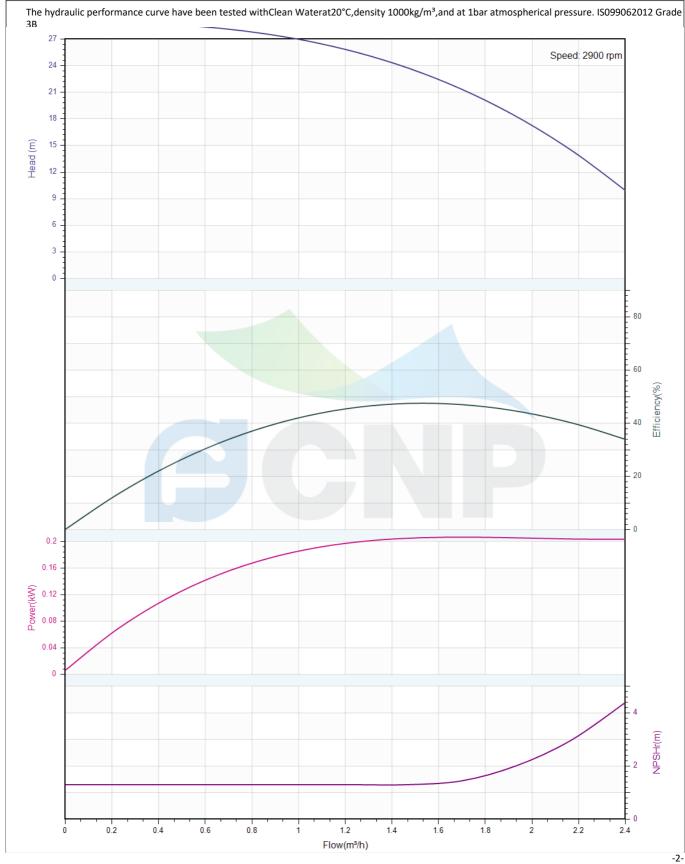

|              | Performance Curve | Manufacturer | CNP                                  |
|--------------|-------------------|--------------|--------------------------------------|
|              |                   | Address      | Yuhang District, Hangzhou, Zhejiang, |
| CNP          | CDMF1-5           | Contact      | 86-571-88637351                      |
|              |                   | Date         | 2022/06/19                           |
| Project Name |                   | Client Name  | DPA                                  |
| Project Name |                   | Client Addr. |                                      |
| Item NO      |                   | Contacts     | Alireza                              |
|              |                   | Contact      |                                      |

| Rated parameters               |             | 27 Speed: 2000 pm                                                                                                                                                                                                                                                                                                                                                                                                                                                                                                                                                                                                                                                                                                                                                                                                                                                                                                                                                                                                                                                                                                                                                                                                                                                                                                                                                                                                                                                                                                                                                                                                                                                                                                                                                                                                                                                                                                                                                                                                                                                                                                              |
|--------------------------------|-------------|--------------------------------------------------------------------------------------------------------------------------------------------------------------------------------------------------------------------------------------------------------------------------------------------------------------------------------------------------------------------------------------------------------------------------------------------------------------------------------------------------------------------------------------------------------------------------------------------------------------------------------------------------------------------------------------------------------------------------------------------------------------------------------------------------------------------------------------------------------------------------------------------------------------------------------------------------------------------------------------------------------------------------------------------------------------------------------------------------------------------------------------------------------------------------------------------------------------------------------------------------------------------------------------------------------------------------------------------------------------------------------------------------------------------------------------------------------------------------------------------------------------------------------------------------------------------------------------------------------------------------------------------------------------------------------------------------------------------------------------------------------------------------------------------------------------------------------------------------------------------------------------------------------------------------------------------------------------------------------------------------------------------------------------------------------------------------------------------------------------------------------|
| Pump model                     | CDMF1-5     | 24                                                                                                                                                                                                                                                                                                                                                                                                                                                                                                                                                                                                                                                                                                                                                                                                                                                                                                                                                                                                                                                                                                                                                                                                                                                                                                                                                                                                                                                                                                                                                                                                                                                                                                                                                                                                                                                                                                                                                                                                                                                                                                                             |
| Part NO.                       | 1100140697  |                                                                                                                                                                                                                                                                                                                                                                                                                                                                                                                                                                                                                                                                                                                                                                                                                                                                                                                                                                                                                                                                                                                                                                                                                                                                                                                                                                                                                                                                                                                                                                                                                                                                                                                                                                                                                                                                                                                                                                                                                                                                                                                                |
| Rated flow (m <sup>3</sup> /h) | 1           |                                                                                                                                                                                                                                                                                                                                                                                                                                                                                                                                                                                                                                                                                                                                                                                                                                                                                                                                                                                                                                                                                                                                                                                                                                                                                                                                                                                                                                                                                                                                                                                                                                                                                                                                                                                                                                                                                                                                                                                                                                                                                                                                |
| Rated head (m)                 | 27          |                                                                                                                                                                                                                                                                                                                                                                                                                                                                                                                                                                                                                                                                                                                                                                                                                                                                                                                                                                                                                                                                                                                                                                                                                                                                                                                                                                                                                                                                                                                                                                                                                                                                                                                                                                                                                                                                                                                                                                                                                                                                                                                                |
| Rated efficiency (%)           | 42          |                                                                                                                                                                                                                                                                                                                                                                                                                                                                                                                                                                                                                                                                                                                                                                                                                                                                                                                                                                                                                                                                                                                                                                                                                                                                                                                                                                                                                                                                                                                                                                                                                                                                                                                                                                                                                                                                                                                                                                                                                                                                                                                                |
| Power (kW)                     | 0.175       |                                                                                                                                                                                                                                                                                                                                                                                                                                                                                                                                                                                                                                                                                                                                                                                                                                                                                                                                                                                                                                                                                                                                                                                                                                                                                                                                                                                                                                                                                                                                                                                                                                                                                                                                                                                                                                                                                                                                                                                                                                                                                                                                |
| NPSHr (m)                      | 1.3         |                                                                                                                                                                                                                                                                                                                                                                                                                                                                                                                                                                                                                                                                                                                                                                                                                                                                                                                                                                                                                                                                                                                                                                                                                                                                                                                                                                                                                                                                                                                                                                                                                                                                                                                                                                                                                                                                                                                                                                                                                                                                                                                                |
| Speed (rpm)                    | 2900        |                                                                                                                                                                                                                                                                                                                                                                                                                                                                                                                                                                                                                                                                                                                                                                                                                                                                                                                                                                                                                                                                                                                                                                                                                                                                                                                                                                                                                                                                                                                                                                                                                                                                                                                                                                                                                                                                                                                                                                                                                                                                                                                                |
| Max impeller diameter (mm)     | 74.5        |                                                                                                                                                                                                                                                                                                                                                                                                                                                                                                                                                                                                                                                                                                                                                                                                                                                                                                                                                                                                                                                                                                                                                                                                                                                                                                                                                                                                                                                                                                                                                                                                                                                                                                                                                                                                                                                                                                                                                                                                                                                                                                                                |
|                                | J           |                                                                                                                                                                                                                                                                                                                                                                                                                                                                                                                                                                                                                                                                                                                                                                                                                                                                                                                                                                                                                                                                                                                                                                                                                                                                                                                                                                                                                                                                                                                                                                                                                                                                                                                                                                                                                                                                                                                                                                                                                                                                                                                                |
| Medium                         |             | 02                                                                                                                                                                                                                                                                                                                                                                                                                                                                                                                                                                                                                                                                                                                                                                                                                                                                                                                                                                                                                                                                                                                                                                                                                                                                                                                                                                                                                                                                                                                                                                                                                                                                                                                                                                                                                                                                                                                                                                                                                                                                                                                             |
| Pumped medium                  | Clean Water |                                                                                                                                                                                                                                                                                                                                                                                                                                                                                                                                                                                                                                                                                                                                                                                                                                                                                                                                                                                                                                                                                                                                                                                                                                                                                                                                                                                                                                                                                                                                                                                                                                                                                                                                                                                                                                                                                                                                                                                                                                                                                                                                |
| Working temperature (°C)       | 20          | benerative and the second seco |
| Medium density (kg/m³)         | 1000        |                                                                                                                                                                                                                                                                                                                                                                                                                                                                                                                                                                                                                                                                                                                                                                                                                                                                                                                                                                                                                                                                                                                                                                                                                                                                                                                                                                                                                                                                                                                                                                                                                                                                                                                                                                                                                                                                                                                                                                                                                                                                                                                                |