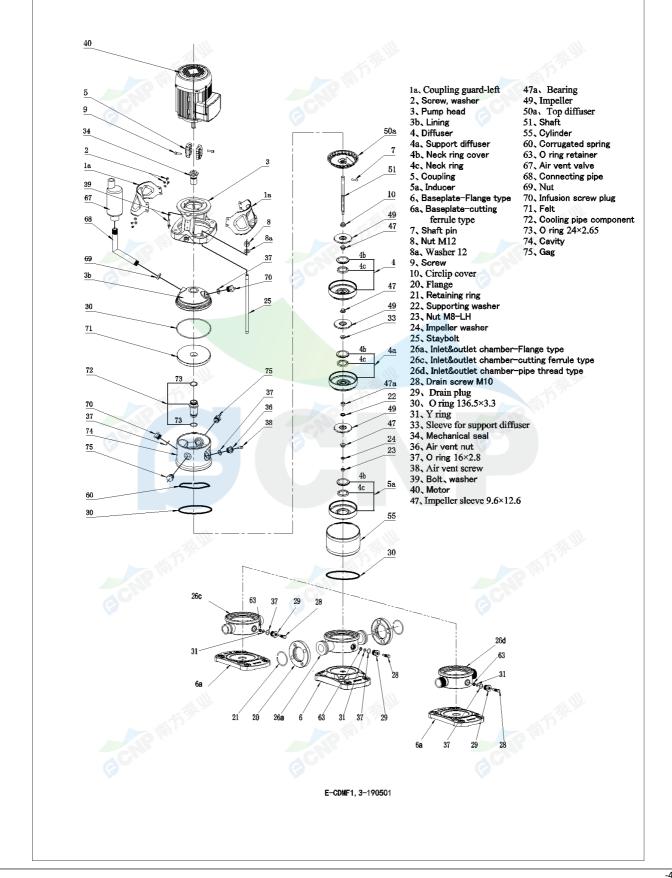

1

Viscosity (mm<sup>2</sup>/s)

(m)rHSHN

| BCNP         | Structure picture | Manufacturer | CNP                                 |  |
|--------------|-------------------|--------------|-------------------------------------|--|
|              | Structure picture | Address      | Yuhang District, Hangzhou, Zhejiang |  |
|              | CDMF1-5           | Contact      | 86-571-88637351                     |  |
|              |                   | Date         | 2022/06/19                          |  |
| Project Name |                   | Client Name  | DPA                                 |  |
| Project Name |                   | Client Addr. |                                     |  |
| Item NO      |                   | Contacts     | Alireza                             |  |
|              |                   | Contact      |                                     |  |