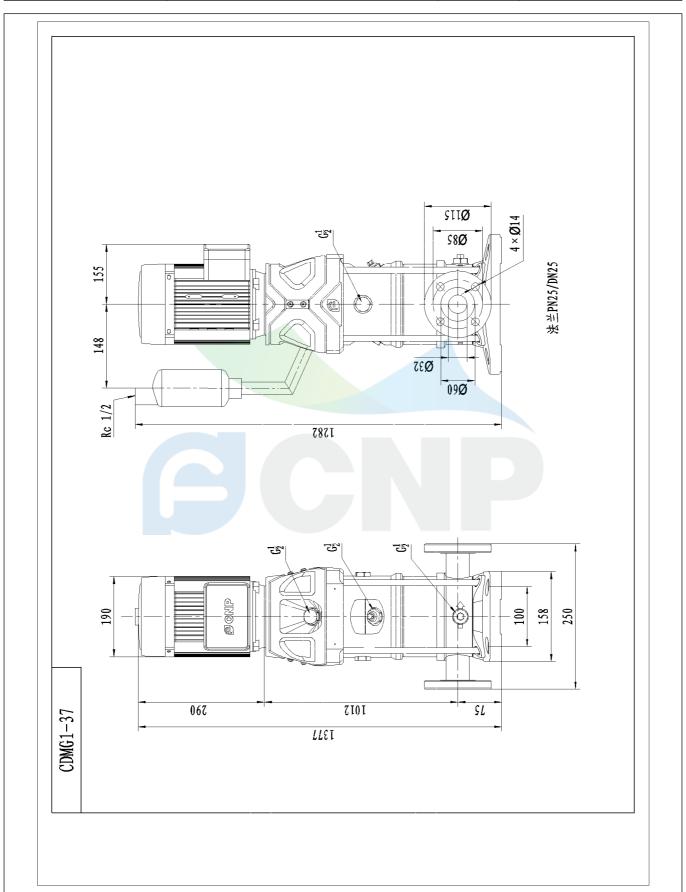

|              | Dimension Drawing   | Manufacturer | Manufacturer CNP                     |
|--------------|---------------------|--------------|--------------------------------------|
|              | Difficusion Drawing | Address      | Yuhang District, Hangzhou, Zhejiang, |
| COND         | CDMF1-37            | Contact      | 86-571-88637351                      |
|              | CDIVIFT-37          | Date         | 2022/06/19                           |
| Project Name |                     | Client Name  | DPA                                  |
|              |                     | Client Addr. |                                      |
| Item NO      |                     | Contacts     | Alireza                              |
|              |                     | Contact      |                                      |