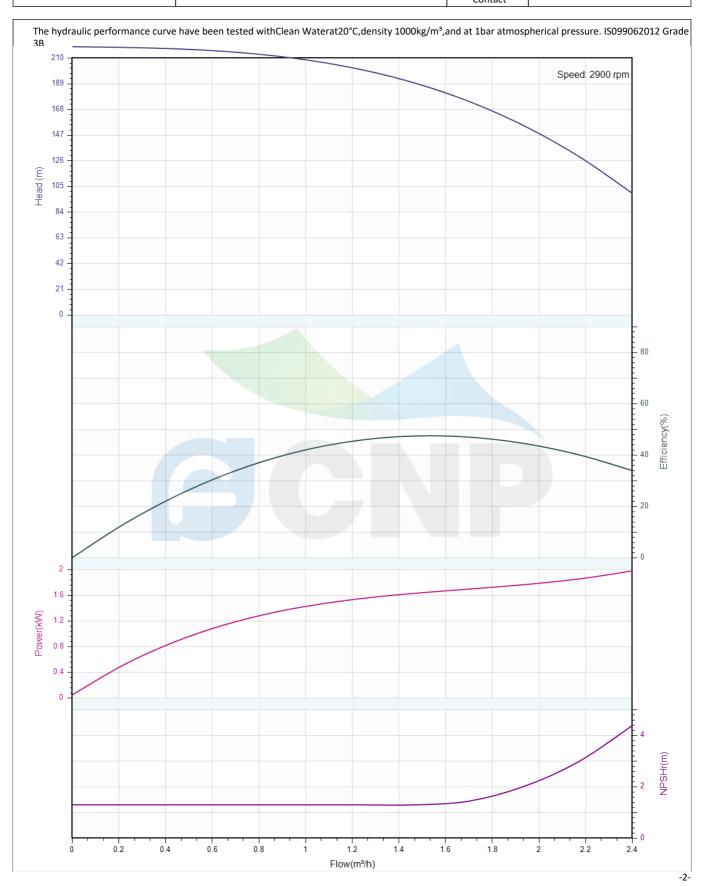

# Others

Weight (kg) 54

|              | Performance Curve | Manufacturer | CNP                                  |
|--------------|-------------------|--------------|--------------------------------------|
|              | renormance curve  | Address      | Yuhang District, Hangzhou, Zhejiang, |
| COND         | CDMF1-37          | Contact      | 86-571-88637351                      |
|              | CDIVIFT-37        | Date         | 2022/06/19                           |
| Project Name |                   | Client Name  | DPA                                  |
|              |                   | Client Addr. |                                      |
| Item NO      |                   | Contacts     | Alireza                              |
|              |                   | Contact      |                                      |

| Rated parameters           |            |  |  |
|----------------------------|------------|--|--|
| Pump model                 | CDMF1-37   |  |  |
| Part NO.                   | 1100140825 |  |  |
| Rated flow (m³/h)          | 1          |  |  |
| Rated head (m)             | 209        |  |  |
| Rated efficiency (%)       | 42         |  |  |
| Power (kW)                 | 1.356      |  |  |
| NPSHr (m)                  | 1.3        |  |  |
| Speed (rpm)                | 2900       |  |  |
| Max impeller diameter (mm) | 74.5       |  |  |