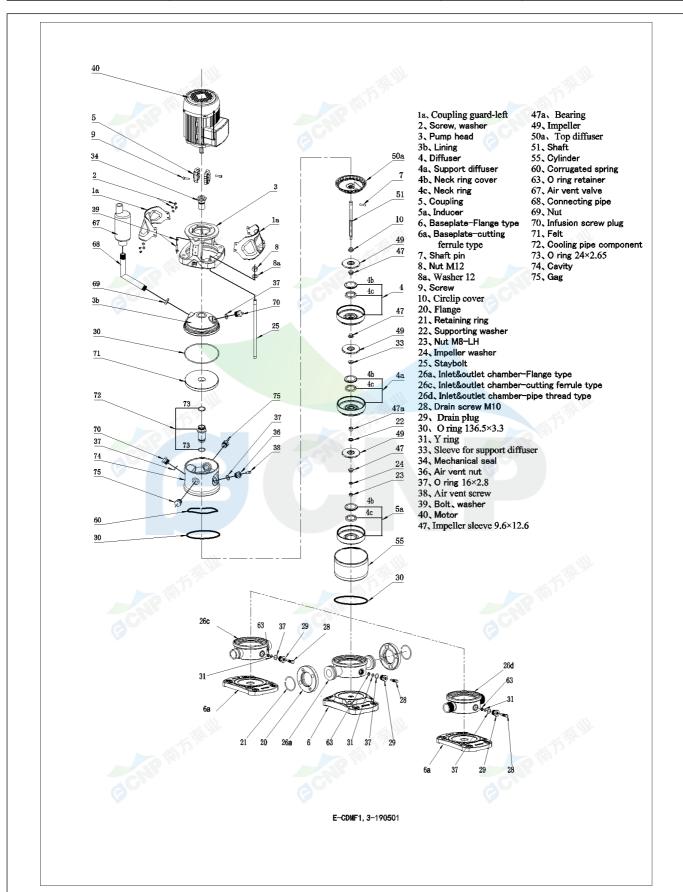

|              | Structure picture | Manufacturer | CNP                                  |
|--------------|-------------------|--------------|--------------------------------------|
|              | Structure picture | Address      | Yuhang District, Hangzhou, Zhejiang, |
| COND         | CDMF1-37          | Contact      | 86-571-88637351                      |
| CINI         | CDIVIFT-37        | Date         | 2022/06/19                           |
| Project Name |                   | Client Name  | DPA                                  |
|              |                   | Client Addr. |                                      |
| Item NO      |                   | Contacts     | Alireza                              |
|              |                   | Contact      |                                      |