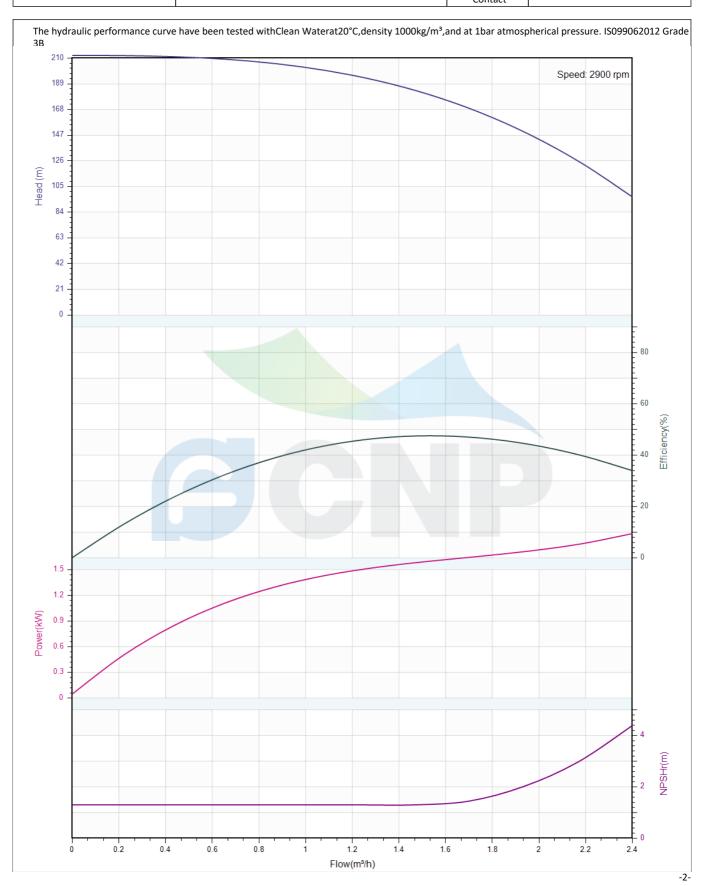

# Others

Weight (kg) 54

|              | Performance Curve | Manufacturer CNP | CNP                                  |
|--------------|-------------------|------------------|--------------------------------------|
|              | renormance curve  | Address          | Yuhang District, Hangzhou, Zhejiang, |
| COND         | CDMF1-36          | Contact          | 86-571-88637351                      |
| CIAL         | CDIVIFT-30        | Date 2022/06/19  | 2022/06/19                           |
| Project Name |                   | Client Name      | DPA                                  |
|              |                   | Client Addr.     |                                      |
| Item NO      |                   | Contacts         | Alireza                              |
|              |                   | Contact          |                                      |

| Rated parameters           |            |
|----------------------------|------------|
| Pump model                 | CDMF1-36   |
| Part NO.                   | 1100140821 |
| Rated flow (m³/h)          | 1          |
| Rated head (m)             | 203        |
| Rated efficiency (%)       | 42         |
| Power (kW)                 | 1.317      |
| NPSHr (m)                  | 1.3        |
| Speed (rpm)                | 2900       |
| Max impeller diameter (mm) | 74.5       |

| Medium                   |             |
|--------------------------|-------------|
| Pumped medium            | Clean Water |
| Working temperature (°C) | 20          |
| Medium density (kg/m³)   | 1000        |
| Viscosity (mm²/s)        | 1           |
|                          |             |