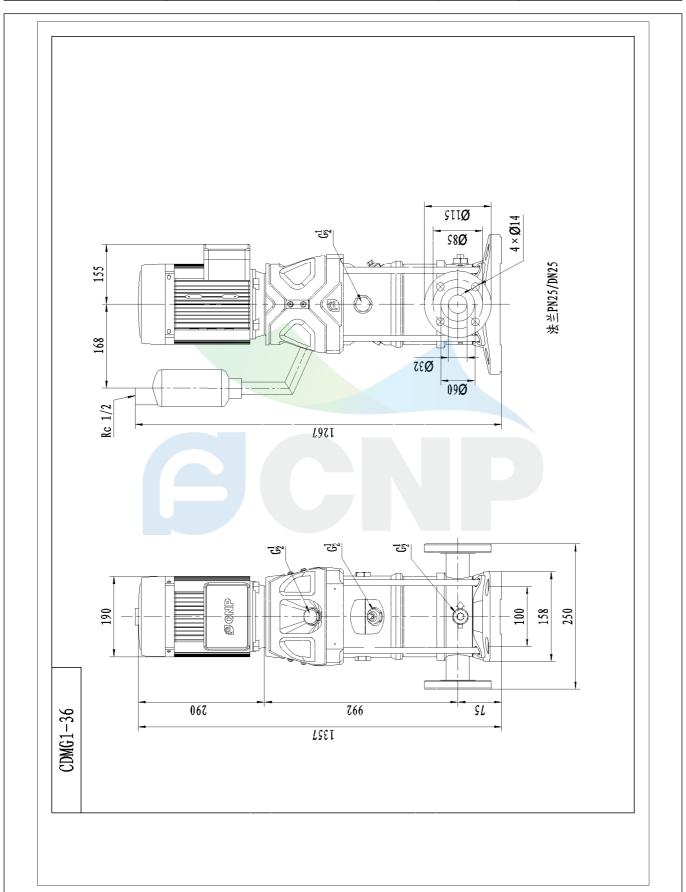

|              | Dimension Drawing   | Manufacturer    | CNP             |
|--------------|---------------------|-----------------|-----------------|
|              | Difficision Drawing | Address         |                 |
| COND         | CDMF1-36            | Contact         | 86-571-88637351 |
|              | CDIVIFT-30          | Date 2022/06/19 | 2022/06/19      |
| Project Name |                     | Client Name     | DPA             |
|              |                     | Client Addr.    |                 |
| Item NO      |                     | Contacts        | Alireza         |
|              |                     | Contact         |                 |