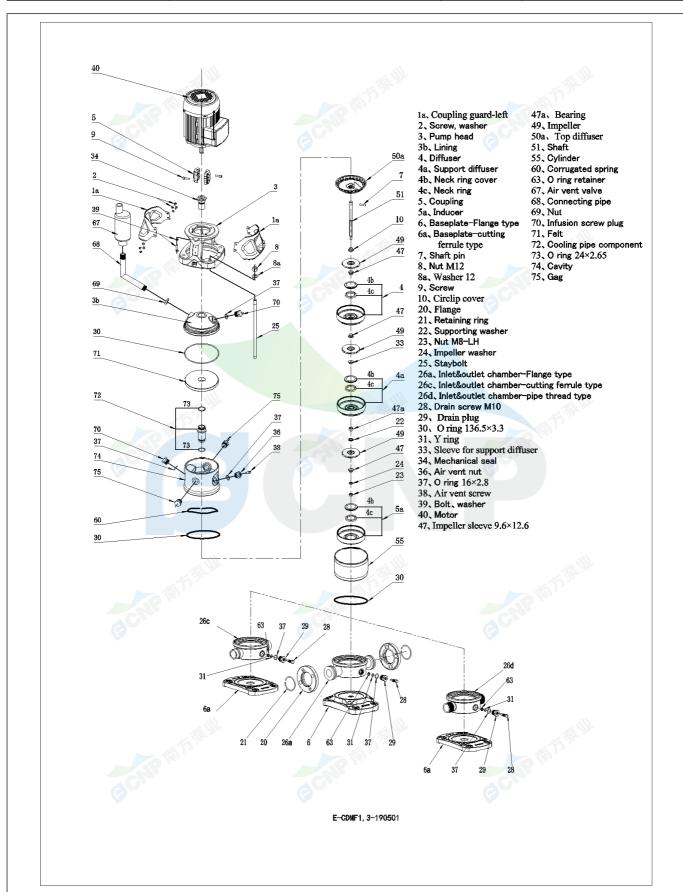

|              | Structure picture | Manufacturer | CNP                                  |
|--------------|-------------------|--------------|--------------------------------------|
|              | Structure picture | Address      | Yuhang District, Hangzhou, Zhejiang, |
| COND         | CDMF1-36          | Contact      | 86-571-88637351                      |
|              | CDIVILT-20        | Date         | 2022/06/19                           |
| Project Name |                   | Client Name  | DPA                                  |
|              |                   | Client Addr. |                                      |
| Item NO      |                   | Contacts     | Alireza                              |
|              |                   | Contact      |                                      |