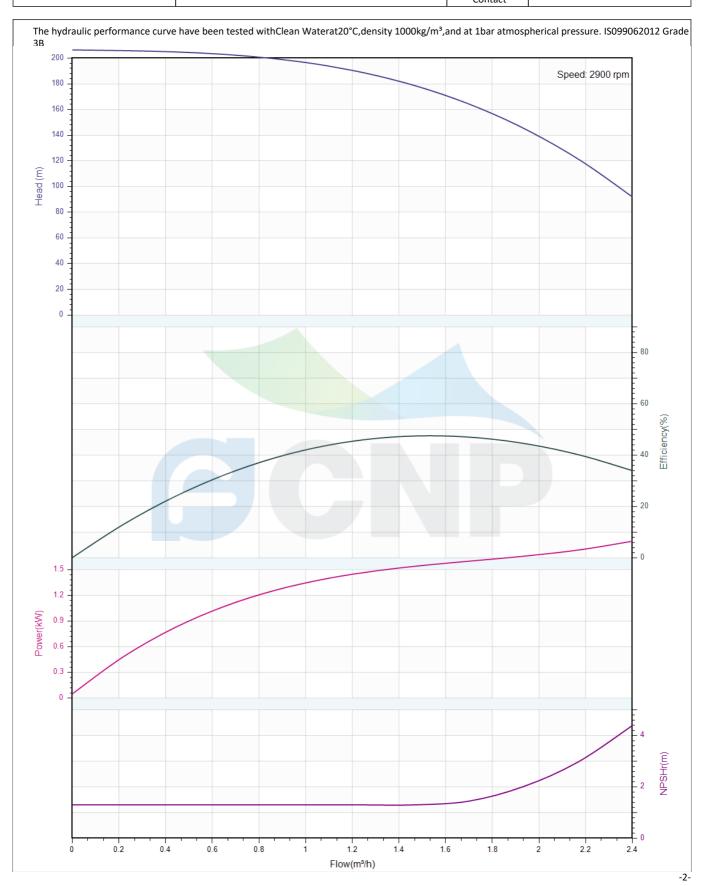

## Others

Weight (kg) 53

|              | Performance Curve | Manufacturer CNP |                                      |
|--------------|-------------------|------------------|--------------------------------------|
|              | renormance curve  | Address          | Yuhang District, Hangzhou, Zhejiang, |
| COND         | CDMF1-35          | Contact          | 86-571-88637351                      |
|              | CDIVILT-22        | Date             | 2022/06/19                           |
| Project Name |                   | Client Name      | DPA                                  |
|              |                   | Client Addr.     |                                      |
| Item NO      |                   | Contacts         | Alireza                              |
|              |                   | Contact          |                                      |

| Rated parameters           |            |  |  |
|----------------------------|------------|--|--|
| Pump model                 | CDMF1-35   |  |  |
| Part NO.                   | 1100140817 |  |  |
| Rated flow (m³/h)          | 1          |  |  |
| Rated head (m)             | 197        |  |  |
| Rated efficiency (%)       | 42         |  |  |
| Power (kW)                 | 1.278      |  |  |
| NPSHr (m)                  | 1.3        |  |  |
| Speed (rpm)                | 2900       |  |  |
| Max impeller diameter (mm) | 74.5       |  |  |

| Medium                   |             |
|--------------------------|-------------|
| Pumped medium            | Clean Water |
| Working temperature (°C) | 20          |
| Medium density (kg/m³)   | 1000        |
| Viscosity (mm²/s)        | 1           |