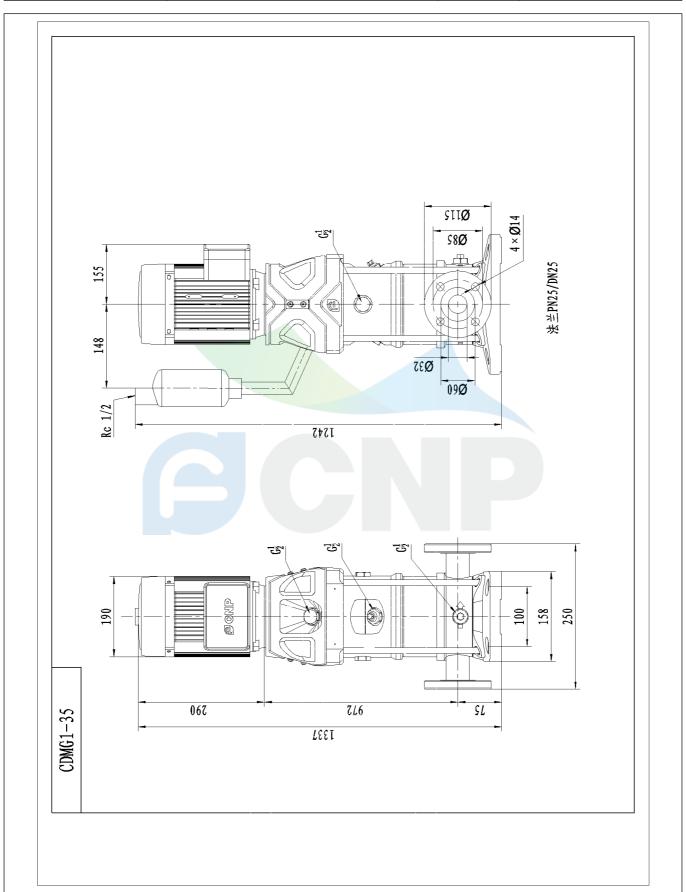

|              | Dimension Drawing   | Manufacturer CNP |                                      |
|--------------|---------------------|------------------|--------------------------------------|
|              | Difficusion Drawing | Address          | Yuhang District, Hangzhou, Zhejiang, |
| COND         | CDMF1-35            | Contact          | 86-571-88637351                      |
|              | CDIVILT-22          | Date             | 2022/06/19                           |
| Project Name |                     | Client Name      | DPA                                  |
|              |                     | Client Addr.     |                                      |
| Item NO      |                     | Contacts         | Alireza                              |
|              |                     | Contact          |                                      |