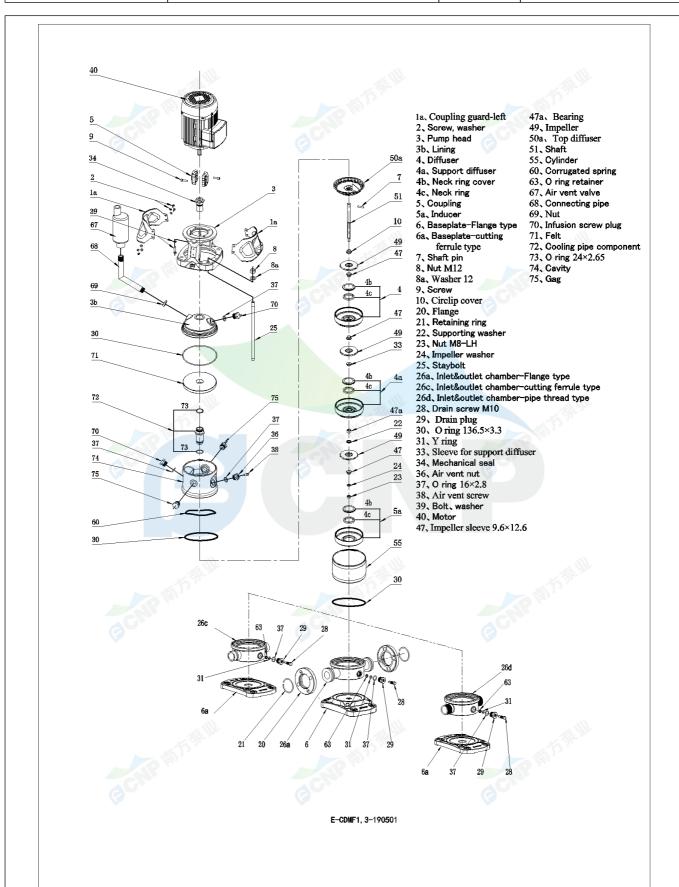

|              | Structure picture | Manufacturer    | CNP                                  |
|--------------|-------------------|-----------------|--------------------------------------|
|              | Structure picture | Address         | Yuhang District, Hangzhou, Zhejiang, |
| COND         | CDMF1-35          | Contact         | 86-571-88637351                      |
|              | CDIVILT-22        | Date 2022/06/19 | 2022/06/19                           |
| Project Name |                   | Client Name     | DPA                                  |
|              |                   | Client Addr.    |                                      |
| Item NO      |                   | Contacts        | Alireza                              |
|              |                   | Contact         |                                      |