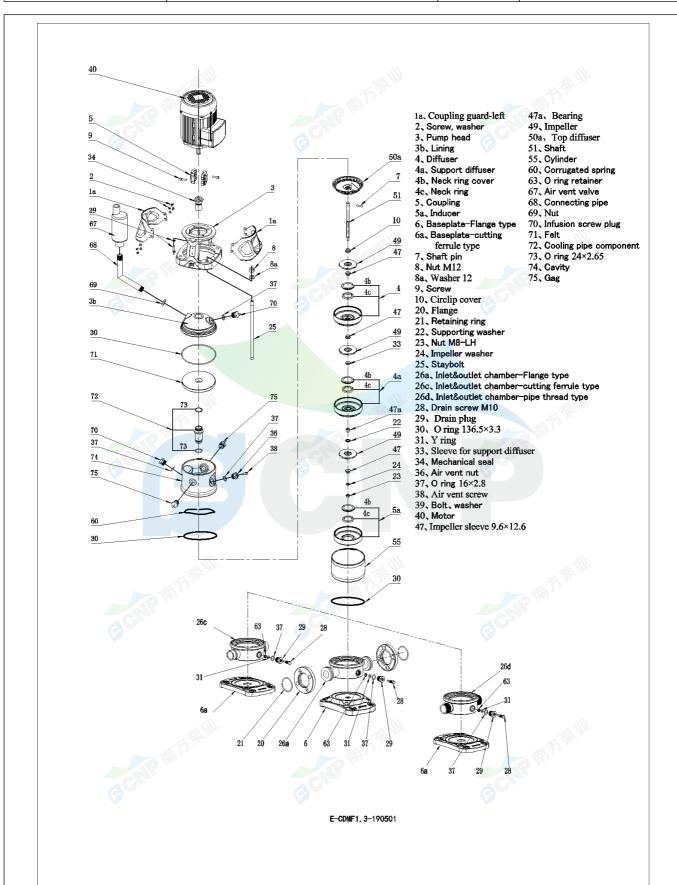

| Clean Water |
|-------------|
| 20          |
| 1000        |
| 1           |
|             |

|              | Structure picture | Manufacturer | CNP                                  |
|--------------|-------------------|--------------|--------------------------------------|
|              | Structure picture | Address      | Yuhang District, Hangzhou, Zhejiang, |
| COND         | CDMF1-33          | Contact      | 86-571-88637351                      |
|              | CDIVILT-22        | Date         | 2022/06/19                           |
| Project Name |                   | Client Name  | DPA                                  |
|              |                   | Client Addr. |                                      |
| Item NO      |                   | Contacts     | Alireza                              |
|              |                   | Contact      |                                      |