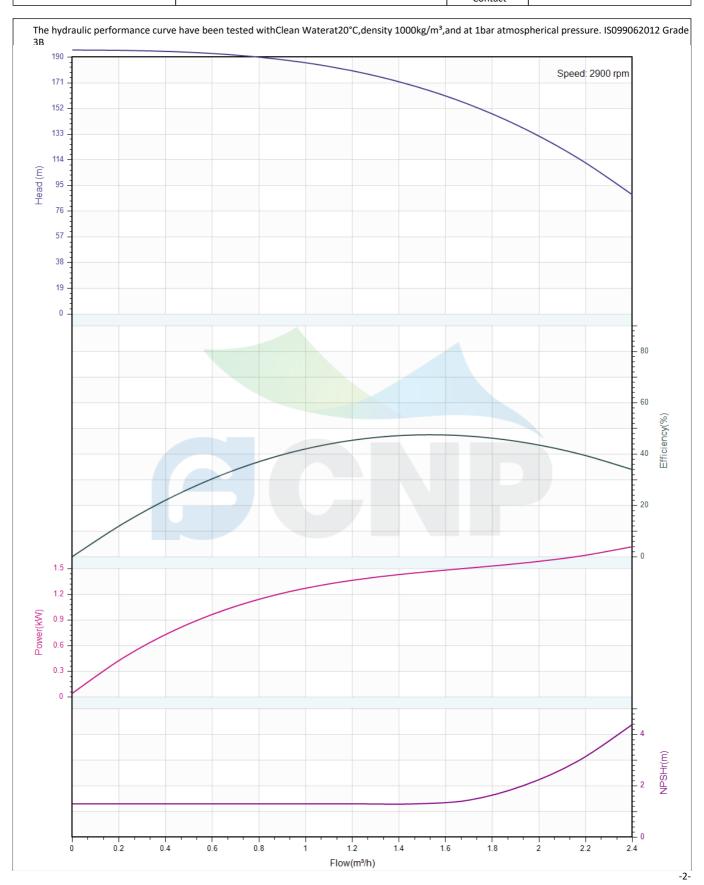

# Others

Weight (kg) 52

|              | Performance Curve | Manufacturer | CNP                                  |
|--------------|-------------------|--------------|--------------------------------------|
|              |                   | Address      | Yuhang District, Hangzhou, Zhejiang, |
| CND          | CDMF1-33          | Contact      | 86-571-88637351                      |
|              | CDIAILT-22        | Date         | 2022/06/19                           |
| Project Name |                   | Client Name  | DPA                                  |
|              |                   | Client Addr. |                                      |
| Item NO      |                   | Contacts     | Alireza                              |
|              |                   | Contact      |                                      |

| Rated parameters           |            |
|----------------------------|------------|
| Pump model                 | CDMF1-33   |
| Part NO.                   | 1100140809 |
| Rated flow (m³/h)          | 1          |
| Rated head (m)             | 186        |
| Rated efficiency (%)       | 42         |
| Power (kW)                 | 1.207      |
| NPSHr (m)                  | 1.3        |
| Speed (rpm)                | 2900       |
| Max impeller diameter (mm) | 74.5       |
|                            |            |

| Clean Water |
|-------------|
| 20          |
| 1000        |
| 1           |
|             |

|              | Structure picture | Manufacturer | CNP                                  |
|--------------|-------------------|--------------|--------------------------------------|
|              | Structure picture | Address      | Yuhang District, Hangzhou, Zhejiang, |
| COND         | CDMF1-33          | Contact      | 86-571-88637351                      |
|              | CDIVILT-22        | Date         | 2022/06/19                           |
| Project Name |                   | Client Name  | DPA                                  |
|              |                   | Client Addr. |                                      |
| Item NO      |                   | Contacts     | Alireza                              |
|              |                   | Contact      |                                      |