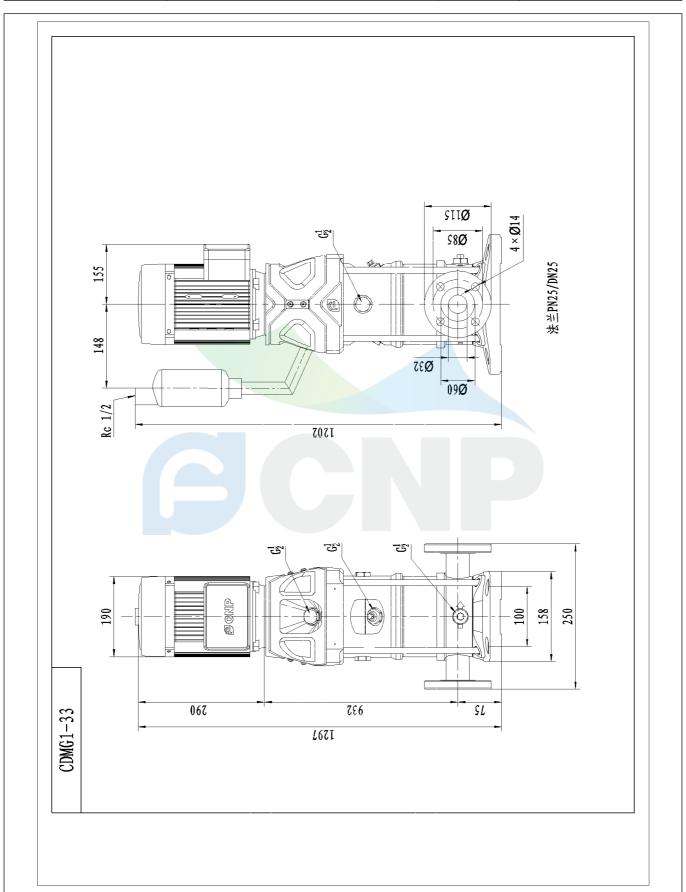

|              | Dimension Drawing   | Manufacturer | CNP                                  |
|--------------|---------------------|--------------|--------------------------------------|
|              | Difficusion Drawing | Address      | Yuhang District, Hangzhou, Zhejiang, |
| COND         | CDMF1-33            | Contact      | 86-571-88637351                      |
|              | CDIAILT-22          | Date         | 2022/06/19                           |
| Project Name |                     | Client Name  | DPA                                  |
|              |                     | Client Addr. |                                      |
| Item NO      |                     | Contacts     | Alireza                              |
|              |                     | Contact      |                                      |