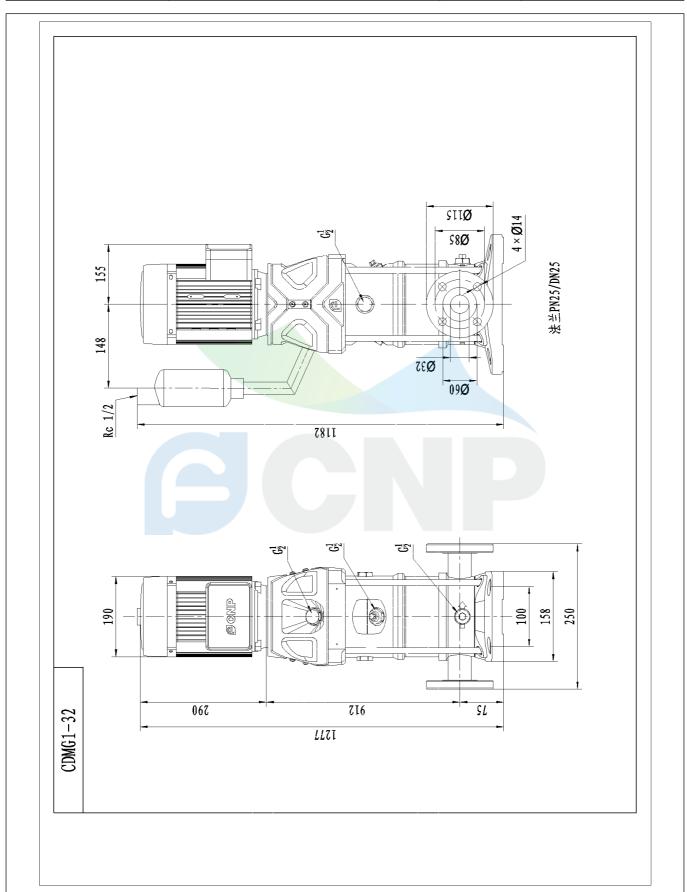

|              | Dimension Drawing   | Manufacturer | CNP                                  |
|--------------|---------------------|--------------|--------------------------------------|
|              | Difficusion Drawing | Address      | Yuhang District, Hangzhou, Zhejiang, |
| COND         | CDMF1-32            | Contact      | 86-571-88637351                      |
|              | CDIVIFT-32          | Date         | 2022/06/19                           |
| Project Name |                     | Client Name  | DPA                                  |
|              |                     | Client Addr. |                                      |
| Item NO      |                     | Contacts     | Alireza                              |
|              |                     | Contact      |                                      |

#### Installation

Connection Code

Maximum Pressure/Temperatu 25 bar / 180 Maximum Pressure/Temperatu 25 bar / -15 Flange Standard DIN **Pressure Class** PN25 Inlet & outlet DN25