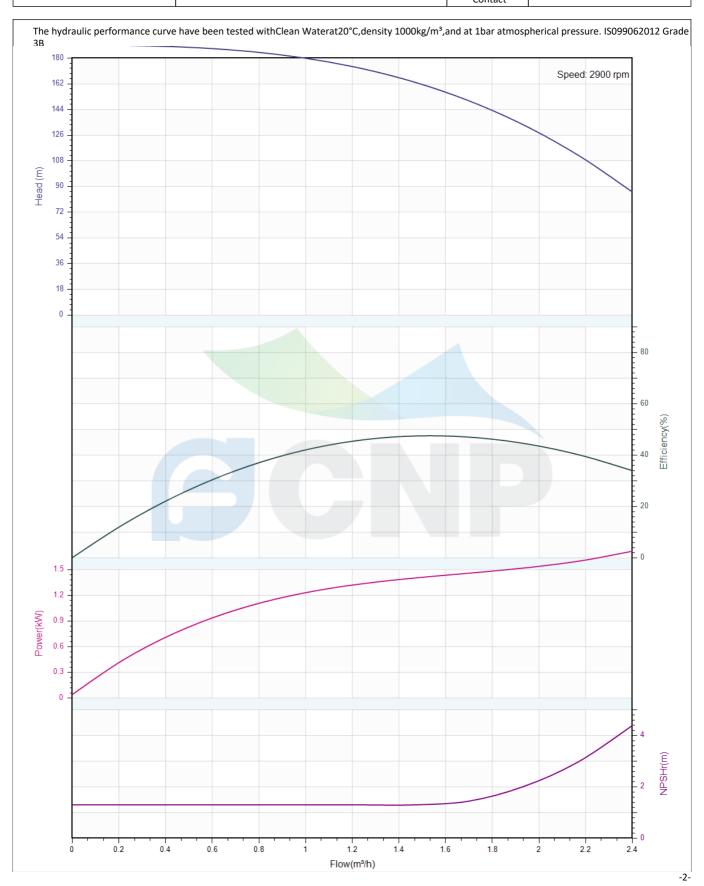

# Others

Weight (kg) 52

|              | Performance Curve | Manufacturer | facturer CNP                         |
|--------------|-------------------|--------------|--------------------------------------|
|              | renormance curve  | Address      | Yuhang District, Hangzhou, Zhejiang, |
| COND         | CDMF1-32          | Contact      | 86-571-88637351                      |
| CIAL         | CDIVIF1-32        | Date         | 2022/06/19                           |
| Project Name |                   | Client Name  | DPA                                  |
|              |                   | Client Addr. |                                      |
| Item NO      |                   | Contacts     | Alireza                              |
|              |                   | Contact      |                                      |

| Rated parameters           |            |  |  |
|----------------------------|------------|--|--|
| Pump model                 | CDMF1-32   |  |  |
| Part NO.                   | 1100140805 |  |  |
| Rated flow (m³/h)          | 1          |  |  |
| Rated head (m)             | 180        |  |  |
| Rated efficiency (%)       | 42         |  |  |
| Power (kW)                 | 1.168      |  |  |
| NPSHr (m)                  | 1.3        |  |  |
| Speed (rpm)                | 2900       |  |  |
| Max impeller diameter (mm) | 74.5       |  |  |

| Medium                   |             |
|--------------------------|-------------|
| Pumped medium            | Clean Water |
| Working temperature (°C) | 20          |
| Medium density (kg/m³)   | 1000        |
| Viscosity (mm²/s)        | 1           |