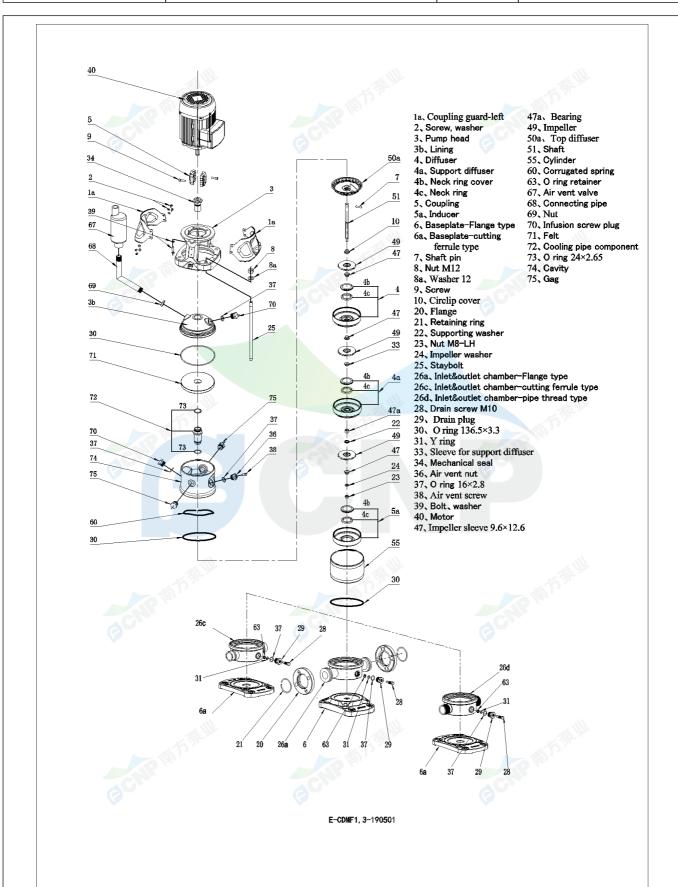

|              | Structure picture | Manufacturer    | CNP                                  |
|--------------|-------------------|-----------------|--------------------------------------|
|              | Structure picture | Address         | Yuhang District, Hangzhou, Zhejiang, |
| COND         | CDMF1-32          | Contact         | 86-571-88637351                      |
|              | CDIVIFT-32        | Date 2022/06/19 | 2022/06/19                           |
| Project Name |                   | Client Name     | DPA                                  |
|              |                   | Client Addr.    |                                      |
| Item NO      |                   | Contacts        | Alireza                              |
|              |                   | Contact         |                                      |