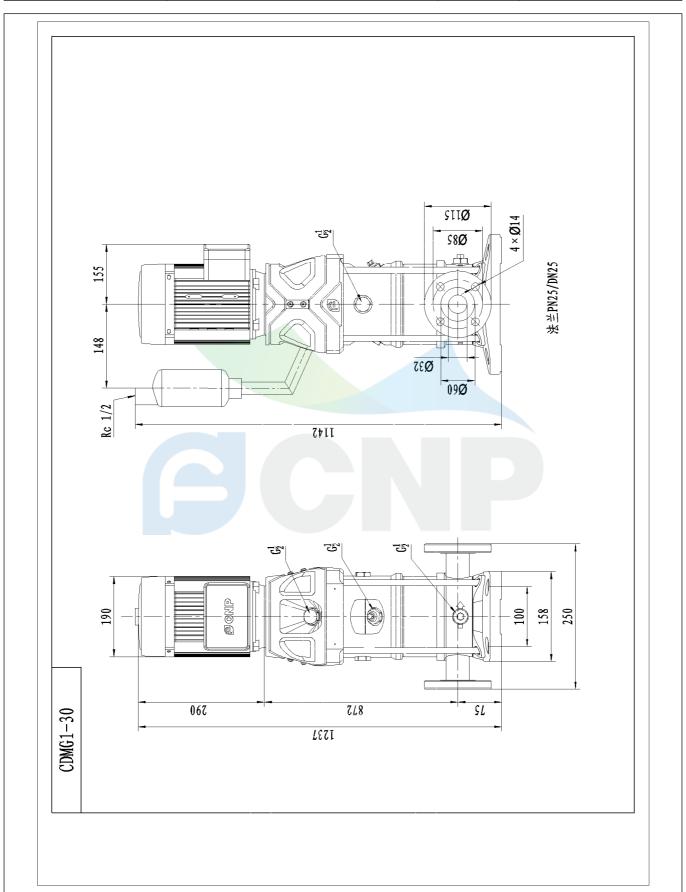

|              | Dimension Drawing   | Manufacturer    | er CNP<br>Yuhang District, Hangzhou, Zhejiang,<br>86-571-88637351 |
|--------------|---------------------|-----------------|-------------------------------------------------------------------|
|              | Difficusion Drawing | Address         |                                                                   |
| COND         | CDMF1-30            | Contact         | 86-571-88637351                                                   |
|              | CDIVIFT-30          | Date 2022/06/19 | 2022/06/19                                                        |
| Project Name | Client Name         | DPA             |                                                                   |
|              |                     | Client Addr.    |                                                                   |
| Item NO      |                     | Contacts        | Alireza                                                           |
|              |                     | Contact         |                                                                   |