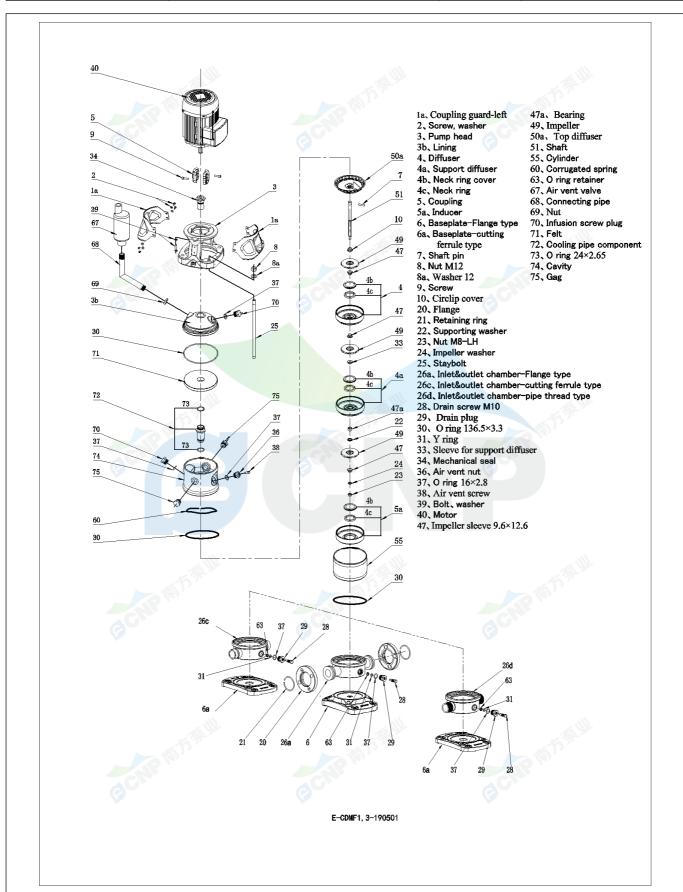

|              | Structure picture | Manufacturer | CNP                                  |
|--------------|-------------------|--------------|--------------------------------------|
|              | Structure picture | Address      | Yuhang District, Hangzhou, Zhejiang, |
| COND         | CDMF1-30          | Contact      | 86-571-88637351                      |
|              | CDIVILT-20        | Date         | 2022/06/19                           |
| Project Name | Client Name       | DPA          |                                      |
|              |                   | Client Addr. |                                      |
| Item NO      |                   | Contacts     | Alireza                              |
|              |                   | Contact      |                                      |