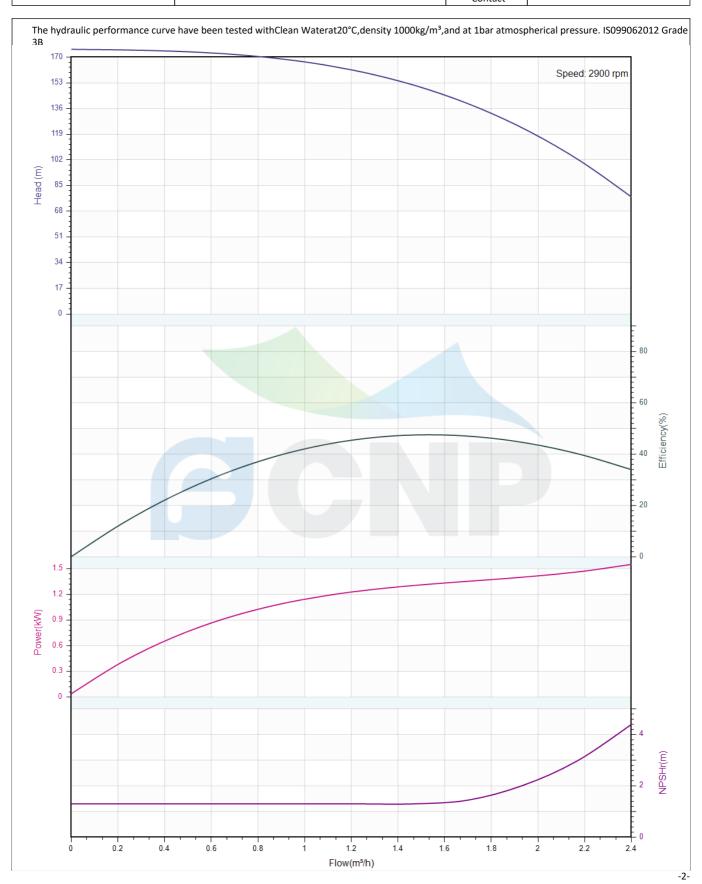

# Others

Weight (kg) 49

|              | Performance Curve | Manufacturer    | CNP<br>Yuhang District, Hangzhou, Zhejiang, |  |
|--------------|-------------------|-----------------|---------------------------------------------|--|
|              | renormance curve  | Address         |                                             |  |
| COND         | CDMF1-30          | Contact         | 86-571-88637351                             |  |
|              | CDIVIFT-30        | Date 2022/06/19 | 2022/06/19                                  |  |
| Project Name |                   | Client Name     | DPA                                         |  |
| Project Name |                   | Client Addr.    |                                             |  |
| Item NO      |                   | Contacts        | Alireza                                     |  |
|              |                   | Contact         |                                             |  |

| Rated parameters           |            |  |  |
|----------------------------|------------|--|--|
| Pump model                 | CDMF1-30   |  |  |
| Part NO.                   | 1100140797 |  |  |
| Rated flow (m³/h)          | 1          |  |  |
| Rated head (m)             | 167        |  |  |
| Rated efficiency (%)       | 42         |  |  |
| Power (kW)                 | 1.084      |  |  |
| NPSHr (m)                  | 1.3        |  |  |
| Speed (rpm)                | 2900       |  |  |
| Max impeller diameter (mm) | 74.5       |  |  |
|                            |            |  |  |

| Medium                   |             |
|--------------------------|-------------|
| Pumped medium            | Clean Water |
| Working temperature (°C) | 20          |
| Medium density (kg/m³)   | 1000        |
| Viscosity (mm²/s)        | 1           |
|                          |             |