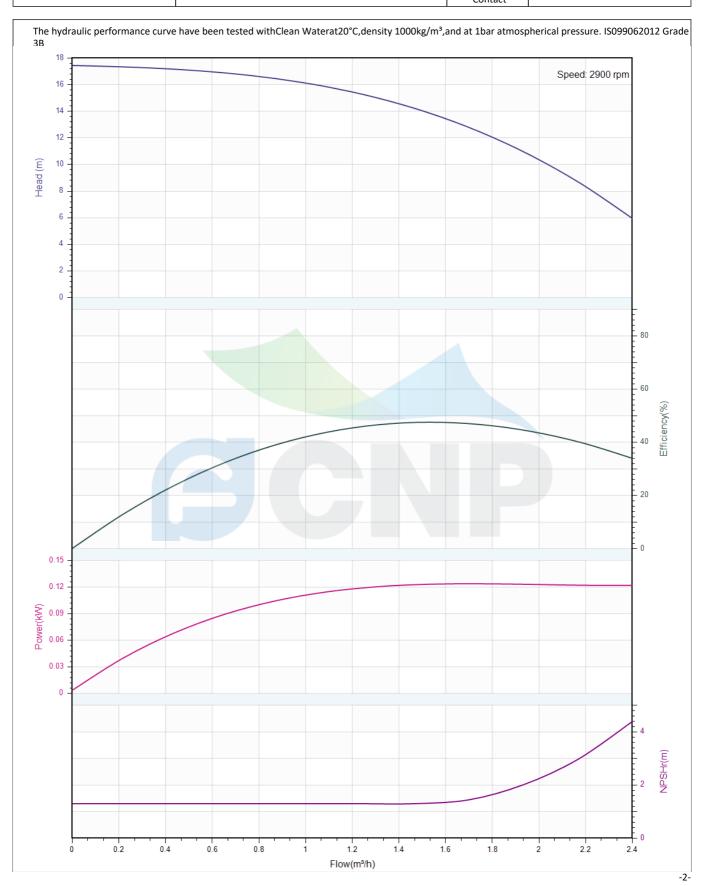

# Others

Weight (kg) 26

|              | Performance Curve | Manufacturer    | irer CNP                             |
|--------------|-------------------|-----------------|--------------------------------------|
|              | renormance curve  | Address         | Yuhang District, Hangzhou, Zhejiang, |
| COND         | CDMF1-3           | Contact         | 86-571-88637351                      |
| CIAL         | CDIVILT-2         | Date 2022/06/19 | 2022/06/19                           |
| Project Name |                   | Client Name     | DPA                                  |
|              |                   | Client Addr.    |                                      |
| Item NO      |                   | Contacts        | Alireza                              |
|              |                   | Contact         |                                      |

| Rated parameters           |            |  |  |
|----------------------------|------------|--|--|
| Pump model                 | CDMF1-3    |  |  |
| Part NO.                   | 1100140689 |  |  |
| Rated flow (m³/h)          | 1          |  |  |
| Rated head (m)             | 16         |  |  |
| Rated efficiency (%)       | 42         |  |  |
| Power (kW)                 | 0.104      |  |  |
| NPSHr (m)                  | 1.3        |  |  |
| Speed (rpm)                | 2900       |  |  |
| Max impeller diameter (mm) | 74.5       |  |  |

| Medium                   |             |
|--------------------------|-------------|
| Pumped medium            | Clean Water |
| Working temperature (°C) | 20          |
| Medium density (kg/m³)   | 1000        |
| Viscosity (mm²/s)        | 1           |
|                          |             |