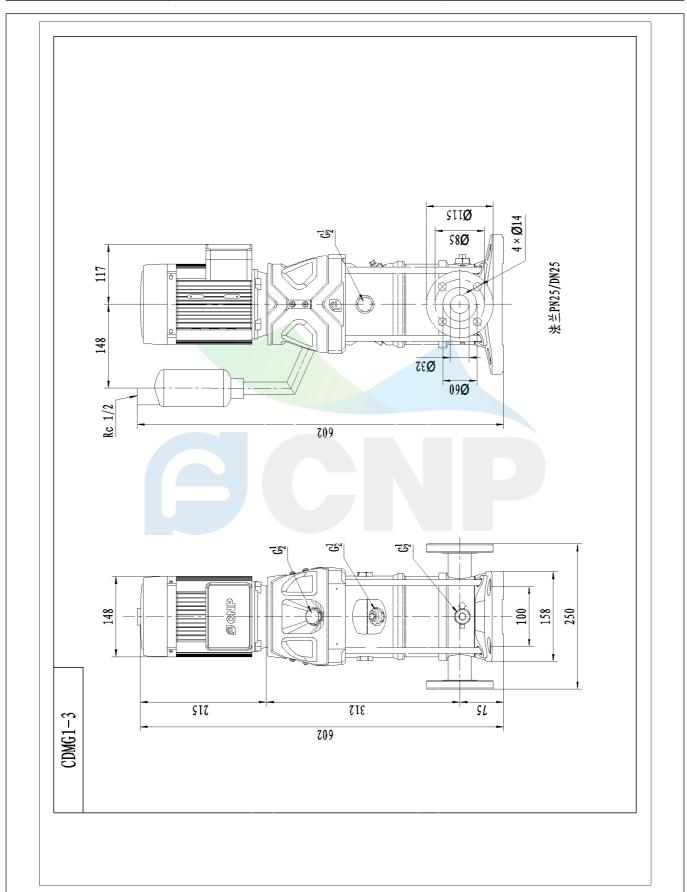

|              | Dimension Drawing   | Manufacturer CNP |                                      |
|--------------|---------------------|------------------|--------------------------------------|
|              | Difficusion Drawing | Address          | Yuhang District, Hangzhou, Zhejiang, |
| COND         | CDMF1-3             | Contact          | 86-571-88637351                      |
|              | CDIVILT-2           | Date             | 2022/06/19                           |
| Project Name |                     | Client Name      | DPA                                  |
|              |                     | Client Addr.     |                                      |
| Item NO      |                     | Contacts         | Alireza                              |
|              |                     | Contact          |                                      |