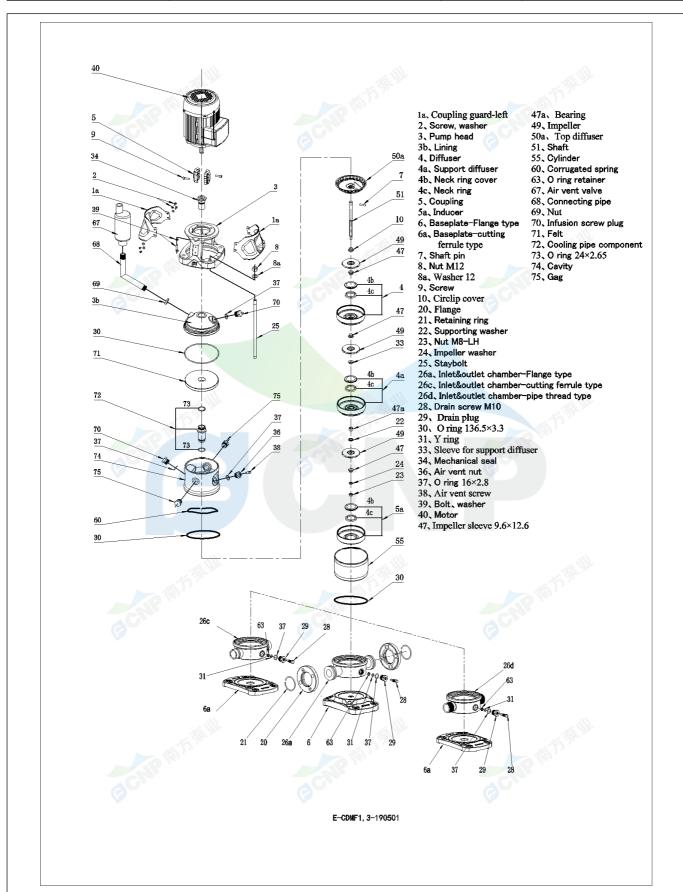

|              | Structure picture | Manufacturer    | CNP                                  |
|--------------|-------------------|-----------------|--------------------------------------|
|              | Structure picture | Address         | Yuhang District, Hangzhou, Zhejiang, |
| COND         | CDMF1-3           | Contact         | 86-571-88637351                      |
|              | CDIVILT-2         | Date 2022/06/19 | 2022/06/19                           |
| Project Name |                   | Client Name     | DPA                                  |
|              |                   | Client Addr.    |                                      |
| Item NO      |                   | Contacts        | Alireza                              |
|              |                   | Contact         |                                      |