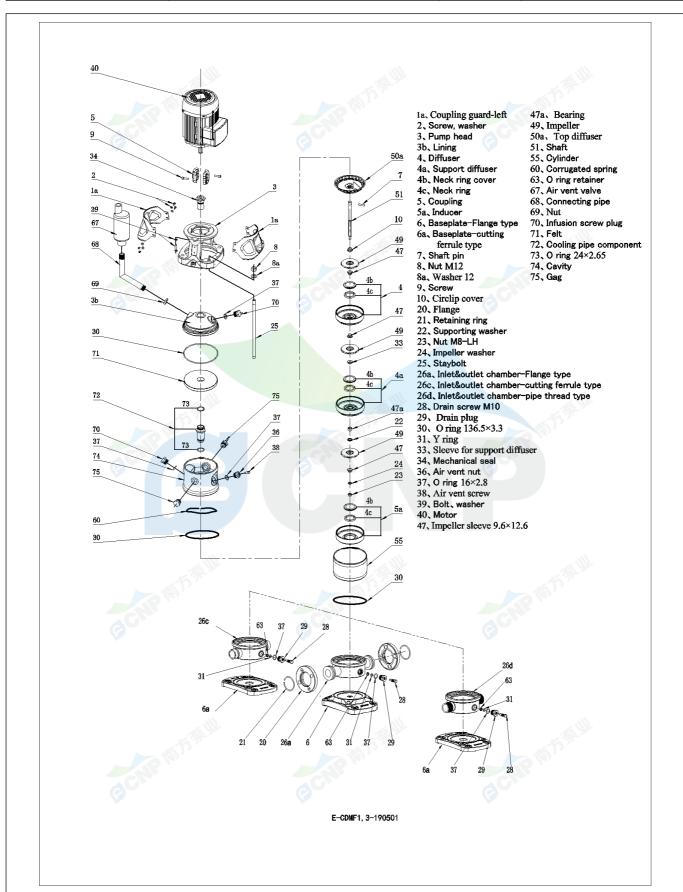

|              | Structure picture | Manufacturer | CNP                                  |
|--------------|-------------------|--------------|--------------------------------------|
|              | Structure picture | Address      | Yuhang District, Hangzhou, Zhejiang, |
| COND         | CDMF1-28          | Contact      | 86-571-88637351                      |
|              | CDIVIF1-20        | Date         | 2022/06/19                           |
| Project Name |                   | Client Name  | DPA                                  |
|              |                   | Client Addr. |                                      |
| Item NO      |                   | Contacts     | Alireza                              |
|              |                   | Contact      |                                      |