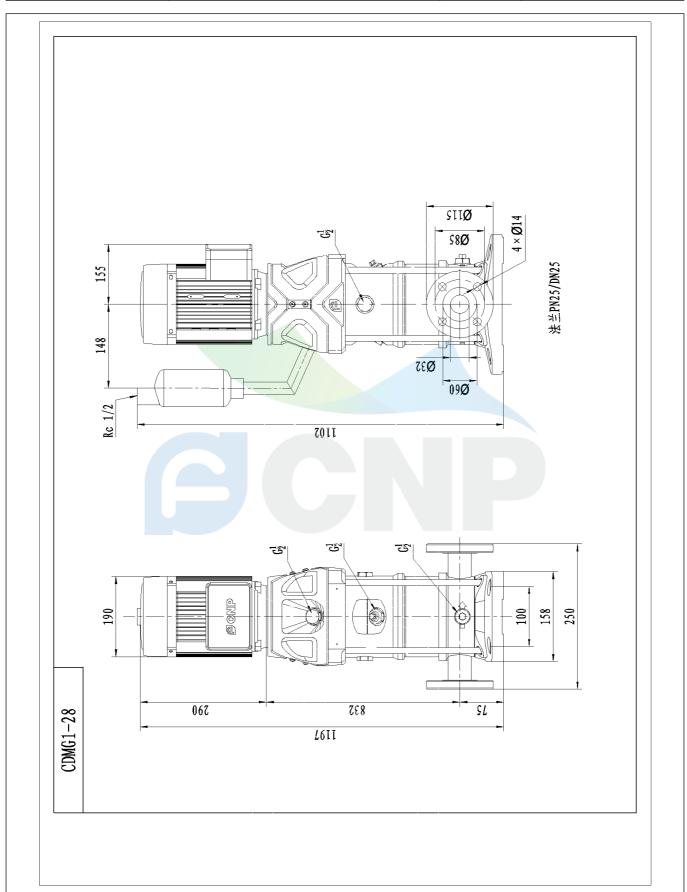

|              | Dimension Drawing   | Manufacturer CNP |                                                         |
|--------------|---------------------|------------------|---------------------------------------------------------|
|              | Difficusion Drawing | Address          | Yuhang District, Hangzhou, Zhejiang,<br>86-571-88637351 |
| COND         | CDMF1-28            | Contact          | 86-571-88637351                                         |
|              | CDIVIF1-20          | Date             | 2022/06/19                                              |
| Project Name |                     | Client Name      | DPA                                                     |
|              |                     | Client Addr.     |                                                         |
| Item NO      |                     | Contacts         | Alireza                                                 |
|              |                     | Contact          |                                                         |