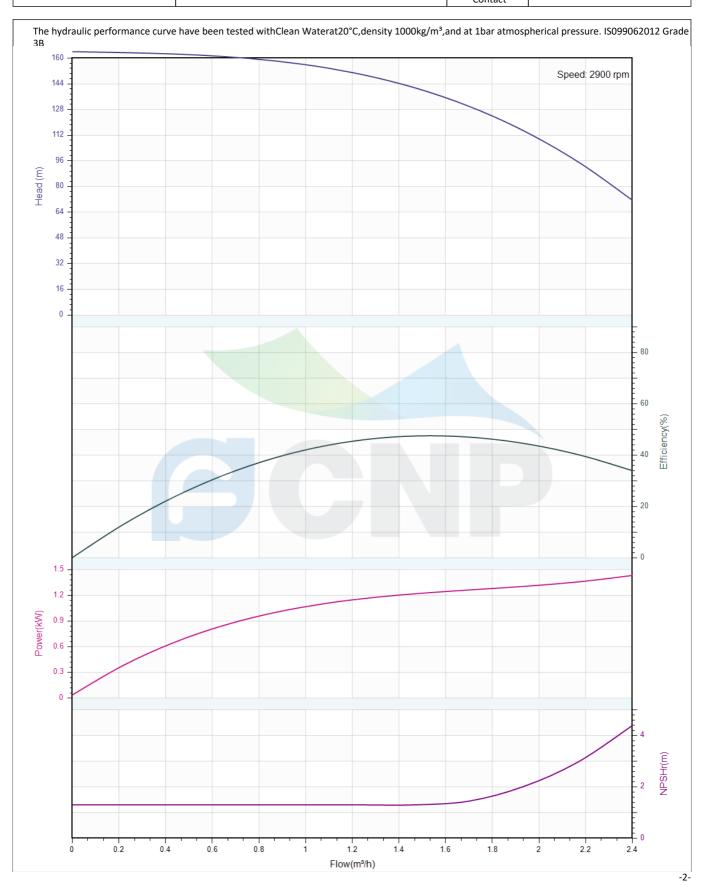

# Others

Weight (kg) 48

|              | Performance Curve | Manufacturer CNP |                                      |
|--------------|-------------------|------------------|--------------------------------------|
|              | renormance curve  | Address          | Yuhang District, Hangzhou, Zhejiang, |
| COND         | CDMF1-28          | Contact          | 86-571-88637351                      |
| CIAL         | CDIVIF1-20        | Date 2022/06/19  | 2022/06/19                           |
| Project Name |                   | Client Name      | DPA                                  |
|              |                   | Client Addr.     |                                      |
| Item NO      |                   | Contacts         | Alireza                              |
|              |                   | Contact          |                                      |

|              | Pump Technical Parameters | Manufacturer    | CNP                                  |
|--------------|---------------------------|-----------------|--------------------------------------|
|              | rump recimical ratameters | Address         | Yuhang District, Hangzhou, Zhejiang, |
| COND         | CDMF1-28                  | Contact         | 86-571-88637351                      |
|              | CDIVIF1-20                | Date 2022/06/19 | 2022/06/19                           |
| Project Name |                           | Client Name     | DPA                                  |
|              |                           | Client Addr.    |                                      |
| Item NO      |                           | Contacts        | Alireza                              |
|              |                           | Contact         |                                      |

| Rated parameters           |            |  |  |
|----------------------------|------------|--|--|
| Pump model                 | CDMF1-28   |  |  |
| Part NO.                   | 1100140789 |  |  |
| Rated flow (m³/h)          | 1          |  |  |
| Rated head (m)             | 156        |  |  |
| Rated efficiency (%)       | 42         |  |  |
| Power (kW)                 | 1.012      |  |  |
| NPSHr (m)                  | 1.3        |  |  |
| Speed (rpm)                | 2900       |  |  |
| Max impeller diameter (mm) | 74.5       |  |  |

| Medium                   |             |
|--------------------------|-------------|
| Pumped medium            | Clean Water |
| Working temperature (°C) | 20          |
| Medium density (kg/m³)   | 1000        |
| Viscosity (mm²/s)        | 1           |
|                          |             |