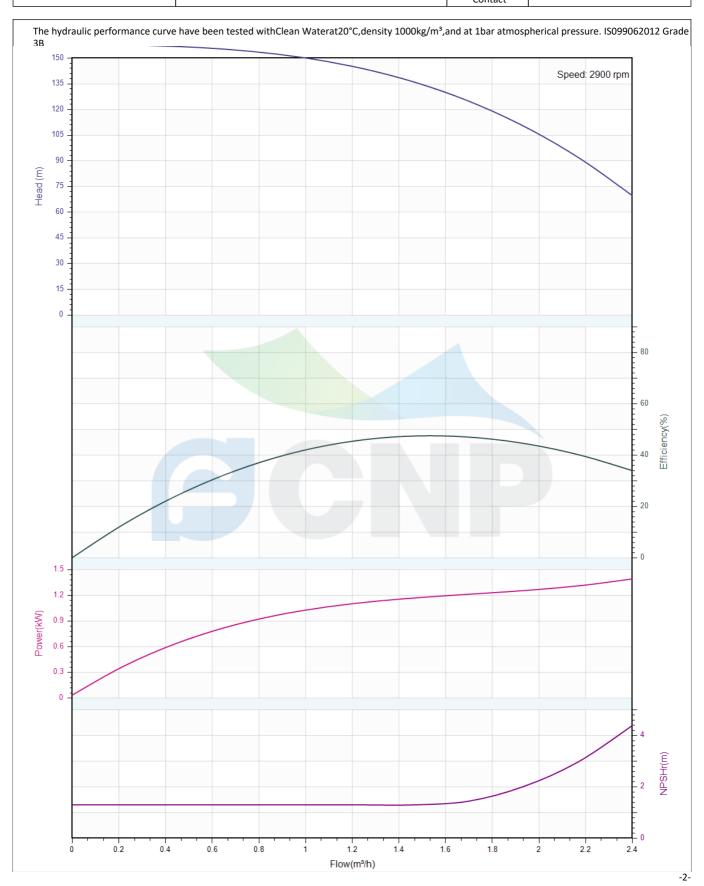

# Others

Weight (kg) 48

|              | Performance Curve | Manufacturer | CNP             |  |
|--------------|-------------------|--------------|-----------------|--|
|              | renormance curve  | Address      |                 |  |
| CND          | CDMF1-27          | Contact      | 86-571-88637351 |  |
| CINI         | CDIVIF1-27        | Date         | 2022/06/19      |  |
| Project Name |                   | Client Name  | DPA             |  |
|              |                   | Client Addr. |                 |  |
| Item NO      |                   | Contacts     | Alireza         |  |
|              |                   | Contact      |                 |  |

|              | Pump Technical Parameters | Manufacturer    | CNP<br>Yuhang District, Hangzhou, Zhejiang, |  |
|--------------|---------------------------|-----------------|---------------------------------------------|--|
|              | rump recimical ratameters | Address         |                                             |  |
| COND         | CDMF1-27                  | Contact         | 86-571-88637351                             |  |
|              | CDIVIF1-27                | Date 2022/06/19 | 2022/06/19                                  |  |
| Project Name |                           | Client Name     | DPA                                         |  |
|              |                           | Client Addr.    |                                             |  |
| Item NO      |                           | Contacts        | Alireza                                     |  |
|              |                           | Contact         |                                             |  |

| Rated parameters           |            |  |  |
|----------------------------|------------|--|--|
| Pump model                 | CDMF1-27   |  |  |
| Part NO.                   | 1100140785 |  |  |
| Rated flow (m³/h)          | 1          |  |  |
| Rated head (m)             | 150        |  |  |
| Rated efficiency (%)       | 42         |  |  |
| Power (kW)                 | 0.973      |  |  |
| NPSHr (m)                  | 1.3        |  |  |
| Speed (rpm)                | 2900       |  |  |
| Max impeller diameter (mm) | 74.5       |  |  |

| Medium                   |             |
|--------------------------|-------------|
| Pumped medium            | Clean Water |
| Working temperature (°C) | 20          |
| Medium density (kg/m³)   | 1000        |
| Viscosity (mm²/s)        | 1           |
|                          |             |