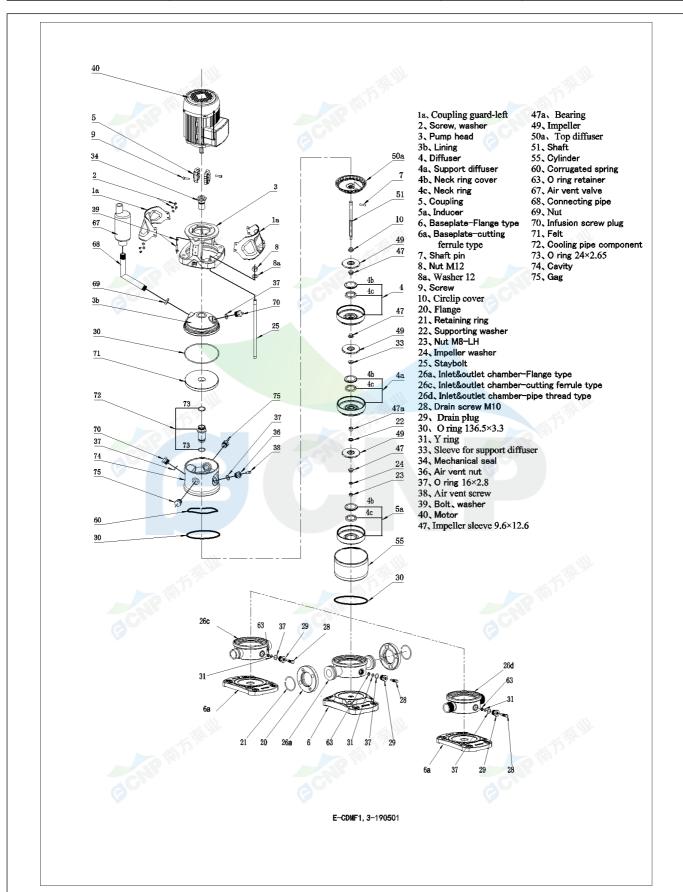

|              | Structure picture | Manufacturer | CNP                                  |
|--------------|-------------------|--------------|--------------------------------------|
|              | Structure picture | Address      | Yuhang District, Hangzhou, Zhejiang, |
| COND         | CDMF1-27          | Contact      | 86-571-88637351                      |
|              | CDIVIF1-27        | Date         | 2022/06/19                           |
| Project Name | Client Name       | DPA          |                                      |
|              |                   | Client Addr. |                                      |
| Item NO      |                   | Contacts     | Alireza                              |
|              |                   | Contact      |                                      |