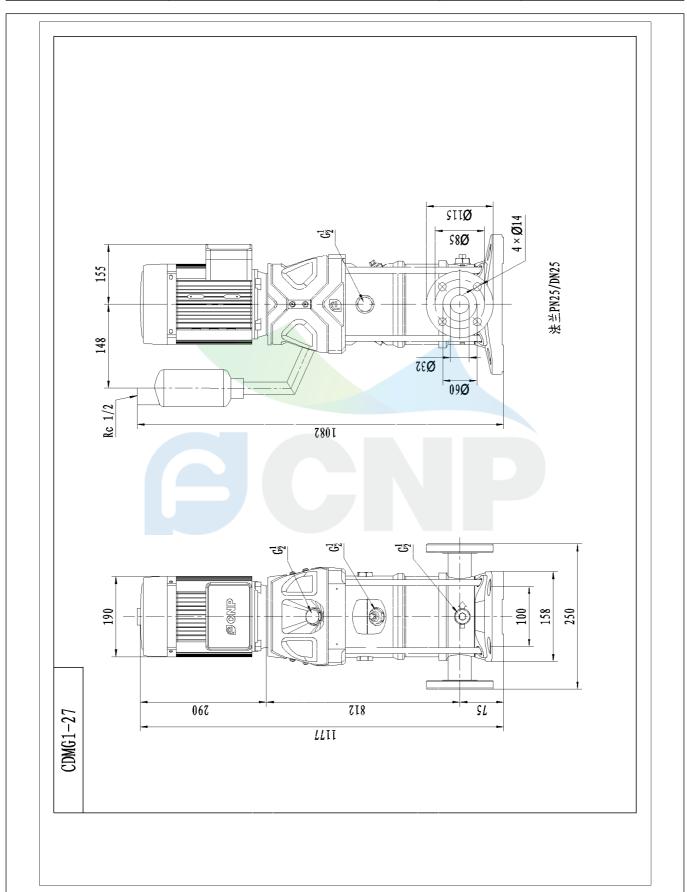

|              | Dimension Drawing   | Dimension Drawing  Manufacturer CNP  Address Vulbang District, Hangzhou, Zhe | CNP                                  |
|--------------|---------------------|------------------------------------------------------------------------------|--------------------------------------|
|              | Difficusion Drawing | Address                                                                      | Yuhang District, Hangzhou, Zhejiang, |
| COND         | CDMF1-27            | Contact                                                                      | 86-571-88637351                      |
|              | CDIVIF1-27          | Date 2022/06/19                                                              | 2022/06/19                           |
| Project Name |                     | Client Name                                                                  | DPA                                  |
|              |                     | Client Addr.                                                                 |                                      |
| Item NO      |                     | Contacts                                                                     | Alireza                              |
|              |                     | Contact                                                                      |                                      |