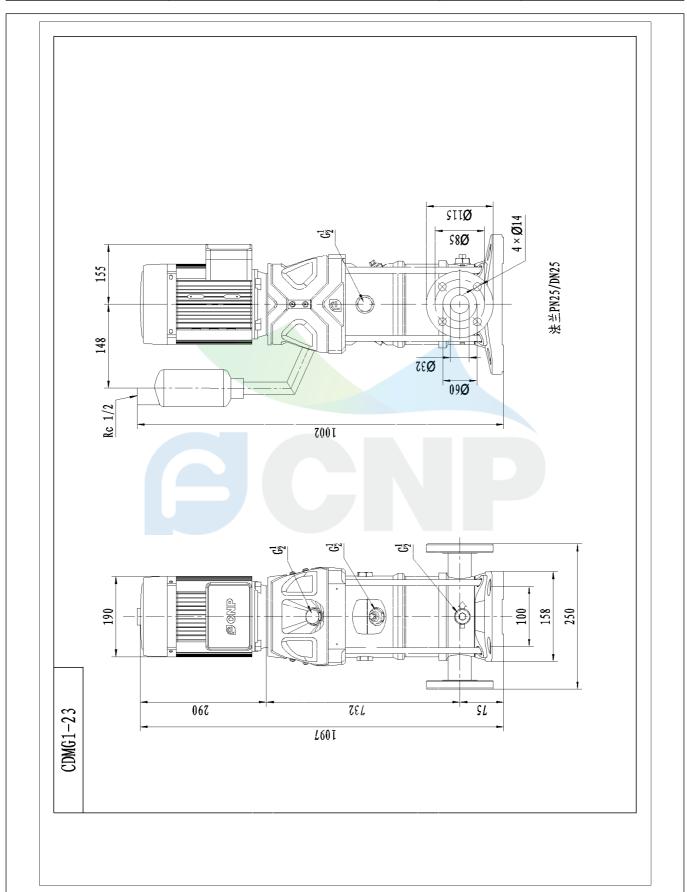

|              | Dimension Drawing   | Manufacturer    | Manufacturer CNP                     |
|--------------|---------------------|-----------------|--------------------------------------|
|              | Difficusion Drawing | Address         | Yuhang District, Hangzhou, Zhejiang, |
| COND         | CDMF1-23            | Contact         | 86-571-88637351                      |
|              | CDIVIF1-25          | Date 2022/06/19 | 2022/06/19                           |
| Project Name |                     | Client Name     | DPA                                  |
|              |                     | Client Addr.    |                                      |
| Item NO      |                     | Contacts        | Alireza                              |
|              |                     | Contact         |                                      |