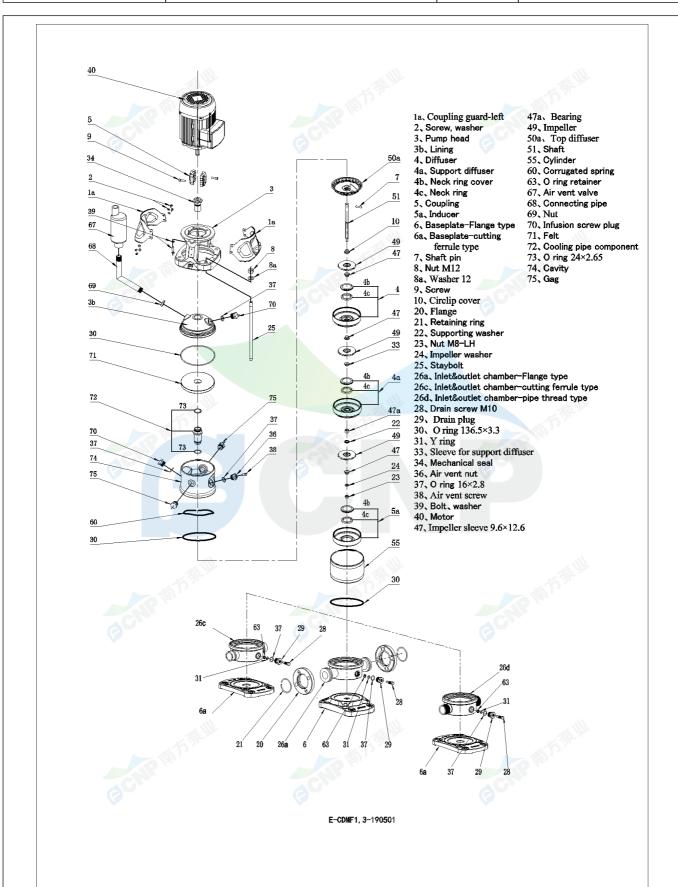

|              | Structure picture | Manufacturer | CNP                                  |
|--------------|-------------------|--------------|--------------------------------------|
|              | Structure picture | Address      | Yuhang District, Hangzhou, Zhejiang, |
| COND         | CDMF1-23          | Contact      | 86-571-88637351                      |
|              | CDIVIF1-25        | Date         | 2022/06/19                           |
| Project Name |                   | Client Name  | DPA                                  |
|              |                   | Client Addr. |                                      |
| Item NO      |                   | Contacts     | Alireza                              |
|              |                   | Contact      |                                      |