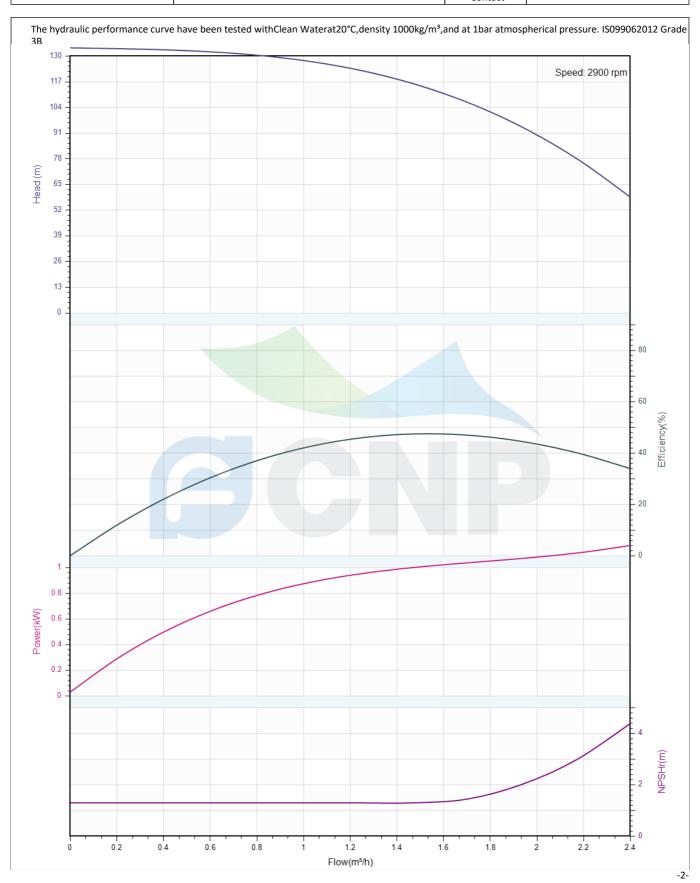

## Others

Weight (kg) 46

|              | Performance Curve | Manufacturer CNP |                                      |
|--------------|-------------------|------------------|--------------------------------------|
|              | renormance curve  | Address          | Yuhang District, Hangzhou, Zhejiang, |
| COND         | CDMF1-23          | Contact          | 86-571-88637351                      |
|              | CDIVIF1-25        | Date             | 2022/06/19                           |
| Project Name |                   | Client Name      | DPA                                  |
|              |                   | Client Addr.     |                                      |
| Item NO      |                   | Contacts         | Alireza                              |
|              |                   | Contact          |                                      |

| Rated parameters           |            |  |  |
|----------------------------|------------|--|--|
| Pump model                 | CDMF1-23   |  |  |
| Part NO.                   | 1100140769 |  |  |
| Rated flow (m³/h)          | 1          |  |  |
| Rated head (m)             | 128        |  |  |
| Rated efficiency (%)       | 42         |  |  |
| Power (kW)                 | 0.83       |  |  |
| NPSHr (m)                  | 1.3        |  |  |
| Speed (rpm)                | 2900       |  |  |
| Max impeller diameter (mm) | 74.5       |  |  |

| Medium                   |             |
|--------------------------|-------------|
| Pumped medium            | Clean Water |
| Working temperature (°C) | 20          |
| Medium density (kg/m³)   | 1000        |
| Viscosity (mm²/s)        | 1           |