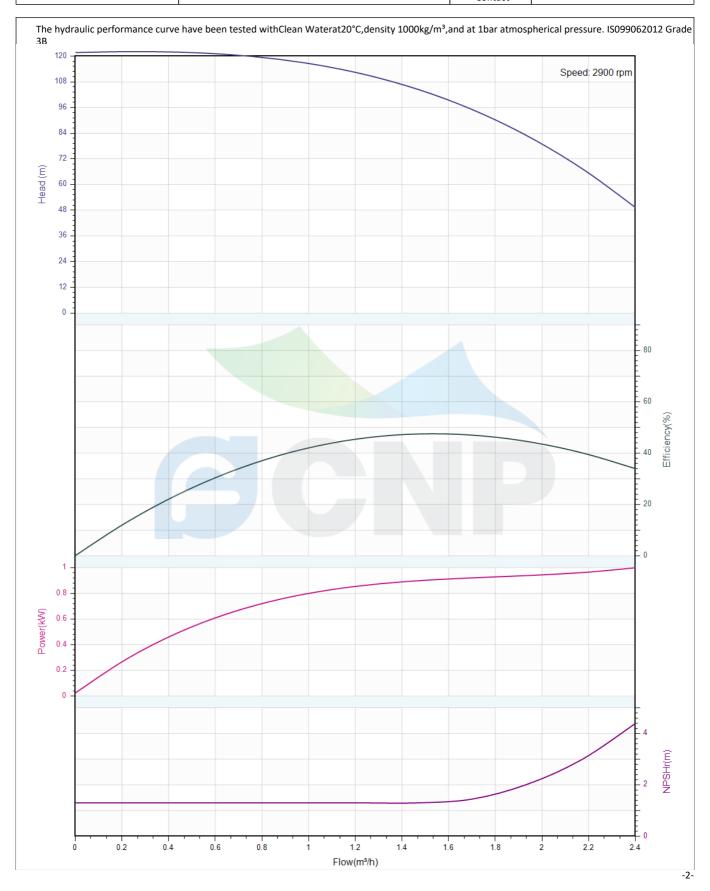

## Others

Weight (kg) 40

|              | Performance Curve | Manufacturer | CNP                                  |
|--------------|-------------------|--------------|--------------------------------------|
|              |                   | Address      | Yuhang District, Hangzhou, Zhejiang, |
| COND         | CDMF1-21          | Contact      | 86-571-88637351                      |
|              | CDIVIFT-21        | Date         | 2022/06/19                           |
| Project Name |                   | Client Name  | DPA                                  |
| Project Name |                   | Client Addr. |                                      |
| Item NO      |                   | Contacts     | Alireza                              |
|              |                   | Contact      |                                      |

|              | Pump Technical Parameters | Manufacturer | CNP                                  |
|--------------|---------------------------|--------------|--------------------------------------|
|              |                           | Address      | Yuhang District, Hangzhou, Zhejiang, |
| COND         | CDMF1-21                  | Contact      | 86-571-88637351                      |
|              | CDIVIFT-ST                | Date         | 2022/06/19                           |
| Project Name |                           | Client Name  | DPA                                  |
|              |                           | Client Addr. |                                      |
| Item NO      |                           | Contacts     | Alireza                              |
|              |                           | Contact      |                                      |

| Rated parameters           |            |  |  |
|----------------------------|------------|--|--|
| Pump model                 | CDMF1-21   |  |  |
| Part NO.                   | 1100140761 |  |  |
| Rated flow (m³/h)          | 1          |  |  |
| Rated head (m)             | 116        |  |  |
| Rated efficiency (%)       | 42         |  |  |
| Power (kW)                 | 0.753      |  |  |
| NPSHr (m)                  | 1.3        |  |  |
| Speed (rpm)                | 2900       |  |  |
| Max impeller diameter (mm) | 74.5       |  |  |

| Clean Water |
|-------------|
| 20          |
| 1000        |
| 1           |
|             |

|              | Structure picture | Manufacturer | CNP                                  |
|--------------|-------------------|--------------|--------------------------------------|
|              | Structure picture | Address      | Yuhang District, Hangzhou, Zhejiang, |
| COND         | CDMF1-21          | Contact      | 86-571-88637351                      |
|              | CDIVIF1-21        | Date         | 2022/06/19                           |
| Project Name |                   | Client Name  | DPA                                  |
|              |                   | Client Addr. |                                      |
| Item NO      |                   | Contacts     | Alireza                              |
|              |                   | Contact      |                                      |