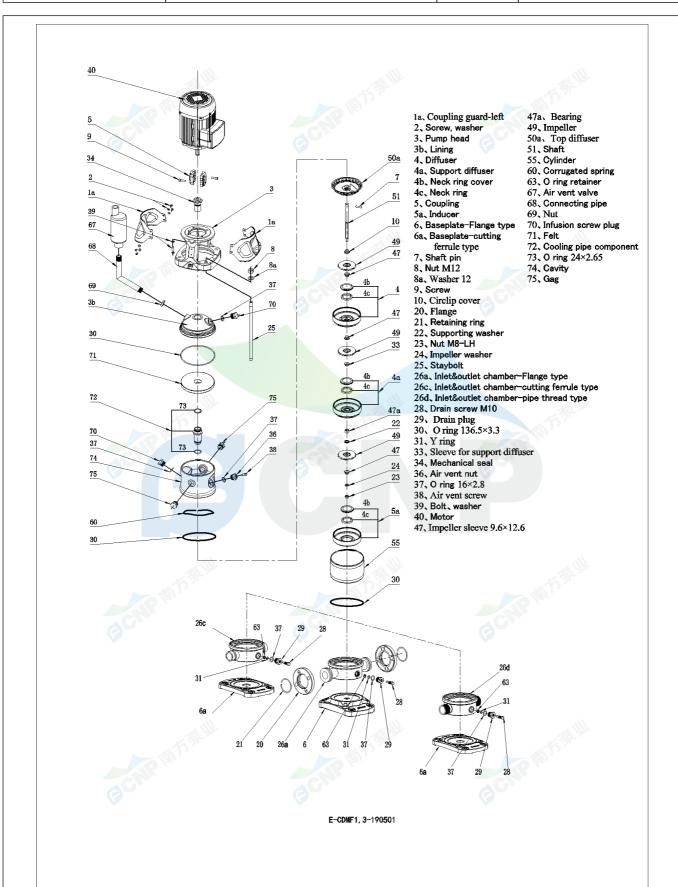

| Clean Water |
|-------------|
| 20          |
| 1000        |
| 1           |
|             |

|              | Structure picture | Manufacturer | CNP                                  |
|--------------|-------------------|--------------|--------------------------------------|
|              | Structure picture | Address      | Yuhang District, Hangzhou, Zhejiang, |
| COND         | CDMF1-21          | Contact      | 86-571-88637351                      |
|              | CDIVIF1-21        | Date         | 2022/06/19                           |
| Project Name |                   | Client Name  | DPA                                  |
|              |                   | Client Addr. |                                      |
| Item NO      |                   | Contacts     | Alireza                              |
|              |                   | Contact      |                                      |