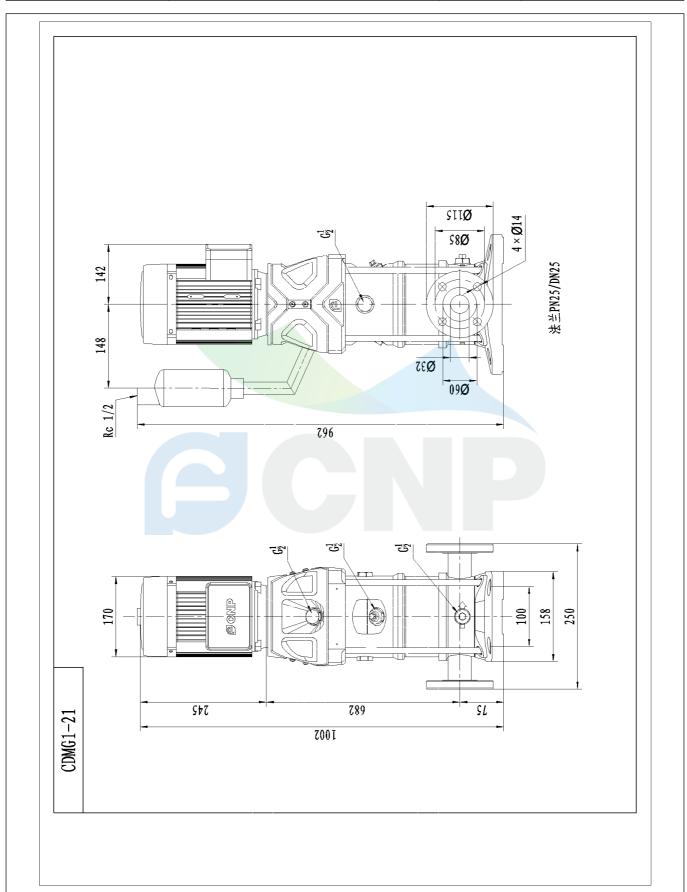

|              | Dimension Drawing   | Manufacturer | CNP                                  |
|--------------|---------------------|--------------|--------------------------------------|
|              | Difficusion Drawing | Address      | Yuhang District, Hangzhou, Zhejiang, |
| COND         | CDMF1-21            | Contact      | 86-571-88637351                      |
| CIAL         | CDIVIF1-21          | Date         | 2022/06/19                           |
| Project Name |                     | Client Name  | DPA                                  |
|              |                     | Client Addr. |                                      |
| Item NO      |                     | Contacts     | Alireza                              |
|              |                     | Contact      |                                      |