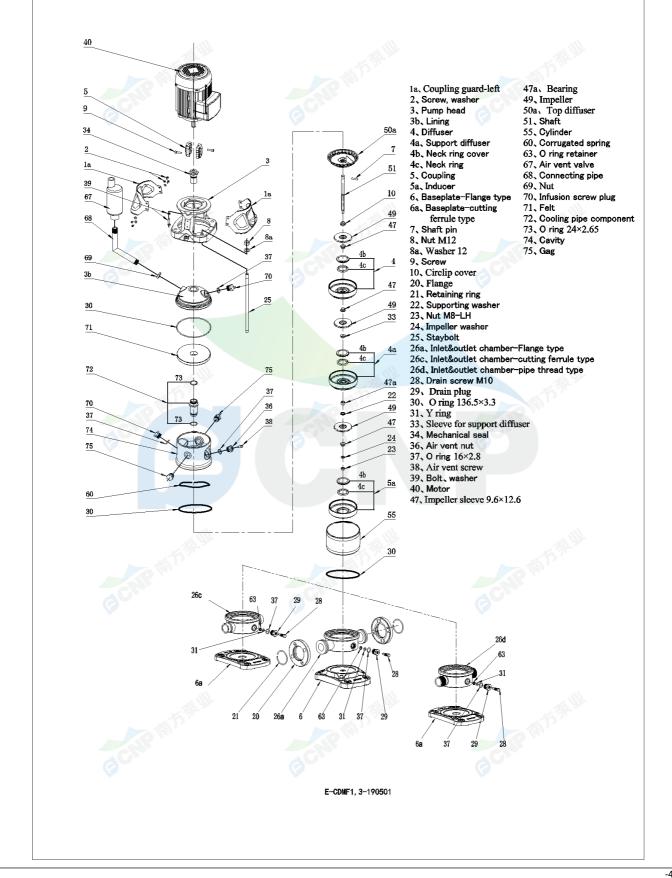

| BCNP         | Structure picture Manufacturer CNP | CNP          |                                     |
|--------------|------------------------------------|--------------|-------------------------------------|
|              | Structure picture                  | Address      | Yuhang District, Hangzhou, Zhejiang |
|              | CDMF1-20                           | Contact      | 86-571-88637351                     |
|              | CDIVIF1-20                         | Date         | 2022/06/19                          |
| Project Name |                                    | Client Name  | DPA                                 |
|              |                                    | Client Addr. |                                     |
| Item NO      |                                    | Contacts     | Alireza                             |
|              |                                    | Contact      |                                     |