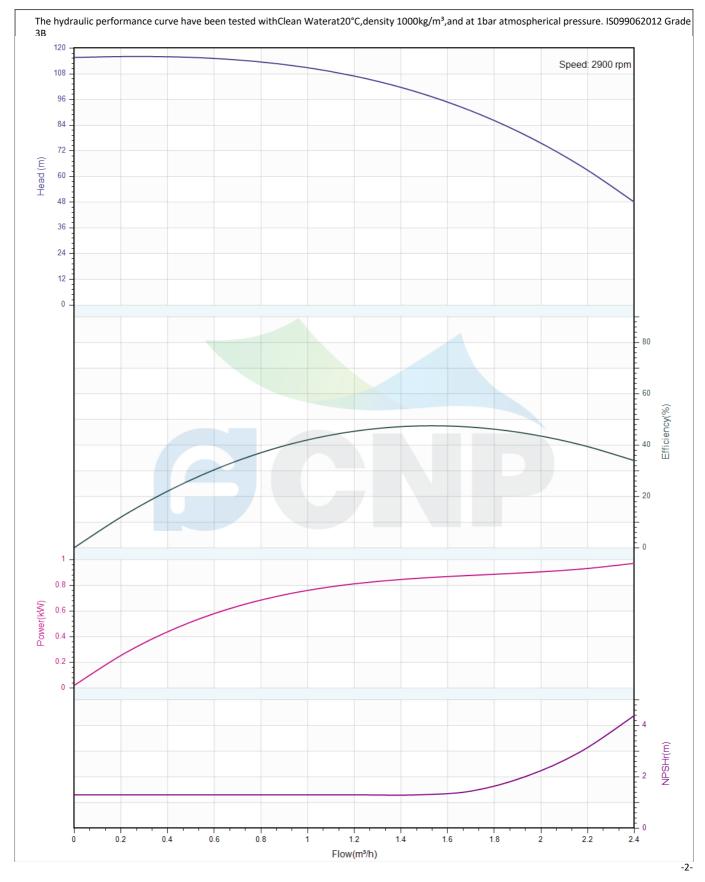

| BCNP         | Performance Curve | Manufacturer | CNP                                  |
|--------------|-------------------|--------------|--------------------------------------|
|              | renormance curve  | Address      | Yuhang District, Hangzhou, Zhejiang, |
|              | CDMF1-20          | Contact      | 86-571-88637351                      |
|              | CDIVIF1-20        | Date         | 2022/06/19                           |
| Project Name |                   | Client Name  | DPA                                  |
|              |                   | Client Addr. |                                      |
| Item NO      |                   | Contacts     | Alireza                              |
|              |                   | Contact      |                                      |

| Rated parameters               |            |  |  |
|--------------------------------|------------|--|--|
| Pump model                     | CDMF1-20   |  |  |
| Part NO.                       | 1100140757 |  |  |
| Rated flow (m <sup>3</sup> /h) | 1          |  |  |
| Rated head (m)                 | 111        |  |  |
| Rated efficiency (%)           | 42         |  |  |
| Power (kW)                     | 0.72       |  |  |
| NPSHr (m)                      | 1.3        |  |  |
| Speed (rpm)                    | 2900       |  |  |
| Max impeller diameter (mm)     | 74.5       |  |  |
|                                |            |  |  |

| Medium                   |             |
|--------------------------|-------------|
| Pumped medium            | Clean Water |
| Working temperature (°C) | 20          |
| Medium density (kg/m³)   | 1000        |
| Viscosity (mm²/s)        | 1           |