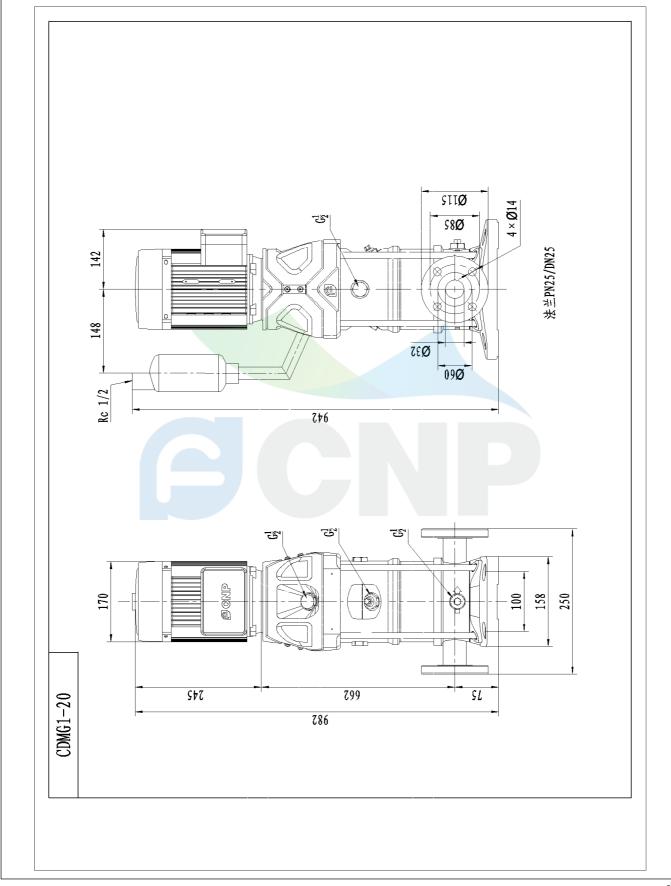

| CONP         | Dimension Drawing Manufacturer CNP | CNP          |                                      |
|--------------|------------------------------------|--------------|--------------------------------------|
|              | Dimension Drawing                  | Address      | Yuhang District, Hangzhou, Zhejiang, |
|              | CDMF1-20                           | Contact      | 86-571-88637351                      |
|              | CDIVIF1-20                         | Date         | 2022/06/19                           |
| Project Name |                                    | Client Name  | DPA                                  |
|              |                                    | Client Addr. |                                      |
| Item NO      |                                    | Contacts     | Alireza                              |
|              |                                    | Contact      |                                      |