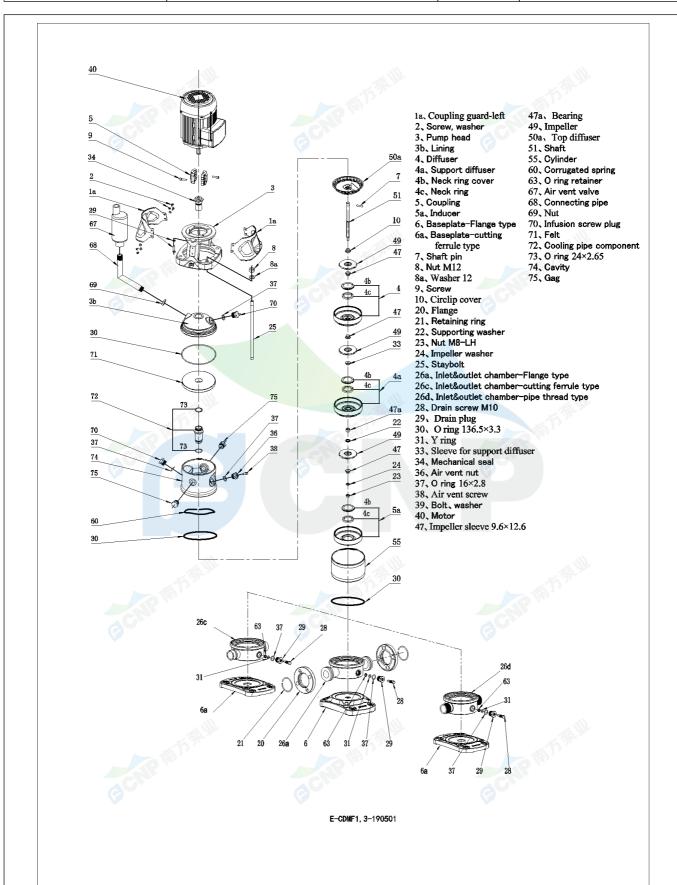

|              | Structure picture | Manufacturer    | CNP                                  |
|--------------|-------------------|-----------------|--------------------------------------|
|              | Structure picture | Address         | Yuhang District, Hangzhou, Zhejiang, |
| COND         | CDMF1-2           | Contact         | 86-571-88637351                      |
|              | CDIVIF1-2         | Date 2022/06/19 | 2022/06/19                           |
| Project Name |                   | Client Name     | DPA                                  |
|              |                   | Client Addr.    |                                      |
| Item NO      |                   | Contacts        | Alireza                              |
|              |                   | Contact         |                                      |