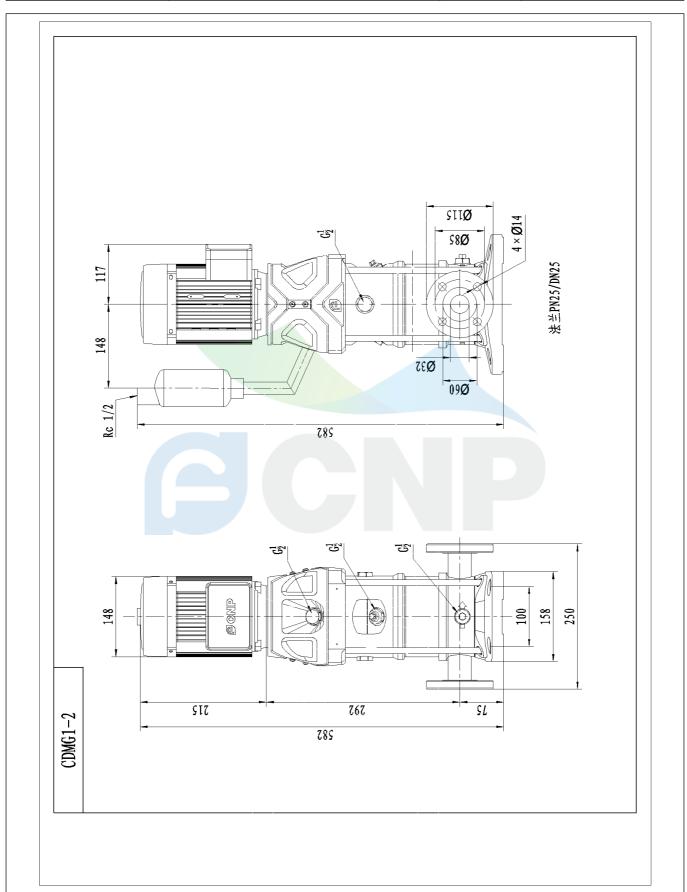

|              | Dimension Drawing   | Manufacturer CNP |                                      |
|--------------|---------------------|------------------|--------------------------------------|
|              | Difficusion Drawing | Address          | Yuhang District, Hangzhou, Zhejiang, |
| COND         | CDMF1-2             | Contact          | 86-571-88637351                      |
|              | CDIVIF1-2           | Date 2022/06/19  | 2022/06/19                           |
| Project Name | Client Name         | DPA              |                                      |
|              |                     | Client Addr.     |                                      |
| Item NO      |                     | Contacts         | Alireza                              |
|              |                     | Contact          |                                      |