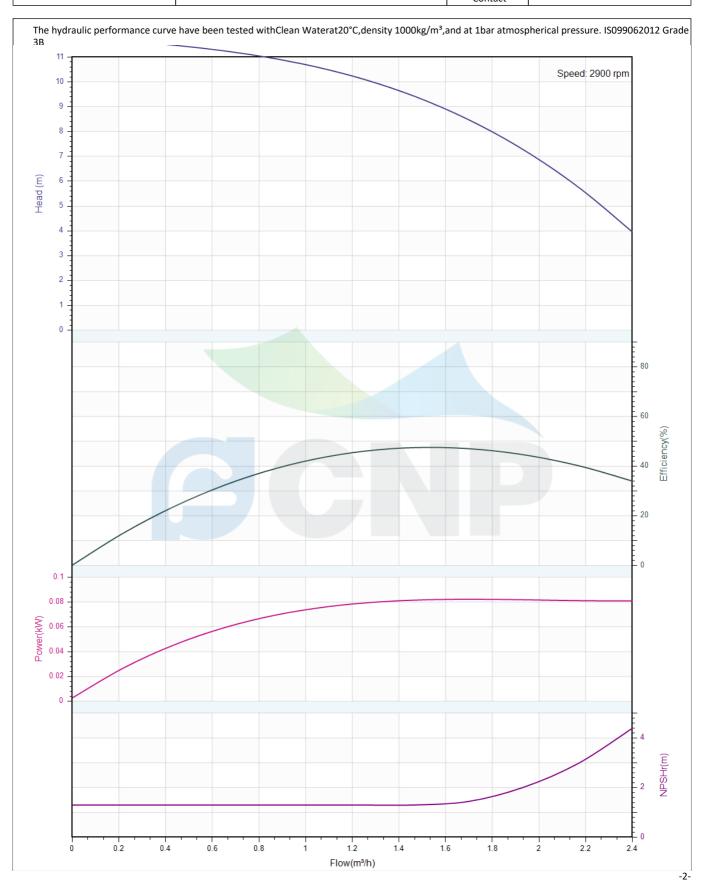

# Others

Weight (kg) 26

|              | Performance Curve | Manufacturer CNP |                                      |
|--------------|-------------------|------------------|--------------------------------------|
|              | renormance curve  | Address          | Yuhang District, Hangzhou, Zhejiang, |
| COND         | CDMF1-2           | Contact          | 86-571-88637351                      |
| CIAL         | CDIVIF1-2         | Date 2022/06/19  | 2022/06/19                           |
| Project Name |                   | Client Name      | DPA                                  |
|              |                   | Client Addr.     |                                      |
| Item NO      |                   | Contacts         | Alireza                              |
|              |                   | Contact          |                                      |

|              | Pump Technical Parameters | Manufacturer    | CNP                                  |
|--------------|---------------------------|-----------------|--------------------------------------|
|              | rump recimical ranameters | Address         | Yuhang District, Hangzhou, Zhejiang, |
| COND         | CDMF1-2                   | Contact         | 86-571-88637351                      |
|              | CDIVIF1-2                 | Date 2022/06/19 | 2022/06/19                           |
| Project Name |                           | Client Name     | DPA                                  |
|              |                           | Client Addr.    |                                      |
| Item NO      |                           | Contacts        | Alireza                              |
|              |                           | Contact         |                                      |

| Rated parameters           |            |  |  |
|----------------------------|------------|--|--|
| Pump model                 | CDMF1-2    |  |  |
| Part NO.                   | 1100140685 |  |  |
| Rated flow (m³/h)          | 1          |  |  |
| Rated head (m)             | 10.5       |  |  |
| Rated efficiency (%)       | 42         |  |  |
| Power (kW)                 | 0.068      |  |  |
| NPSHr (m)                  | 1.3        |  |  |
| Speed (rpm)                | 2900       |  |  |
| Max impeller diameter (mm) | 74.5       |  |  |

| Medium                   |             |
|--------------------------|-------------|
| Pumped medium            | Clean Water |
| Working temperature (°C) | 20          |
| Medium density (kg/m³)   | 1000        |
| Viscosity (mm²/s)        | 1           |
| I .                      |             |