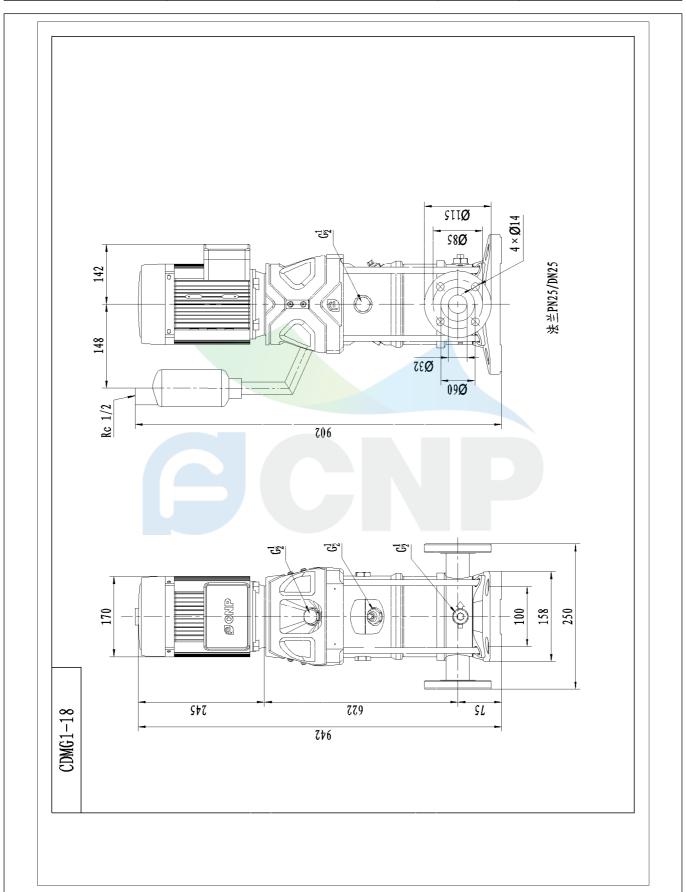

|              | Dimension Drawing  Manufacturer CNP  Address Vulhang District Hangs | CNP             |                                      |
|--------------|---------------------------------------------------------------------|-----------------|--------------------------------------|
|              | Difficusion Drawing                                                 | Address         | Yuhang District, Hangzhou, Zhejiang, |
| COND         | CDMF1-18                                                            | Contact         | 86-571-88637351                      |
|              | CDIAILT-10                                                          | Date 2022/06/19 | 2022/06/19                           |
| Project Name |                                                                     | Client Name     | DPA                                  |
|              |                                                                     | Client Addr.    |                                      |
| Item NO      |                                                                     | Contacts        | Alireza                              |
|              |                                                                     | Contact         |                                      |