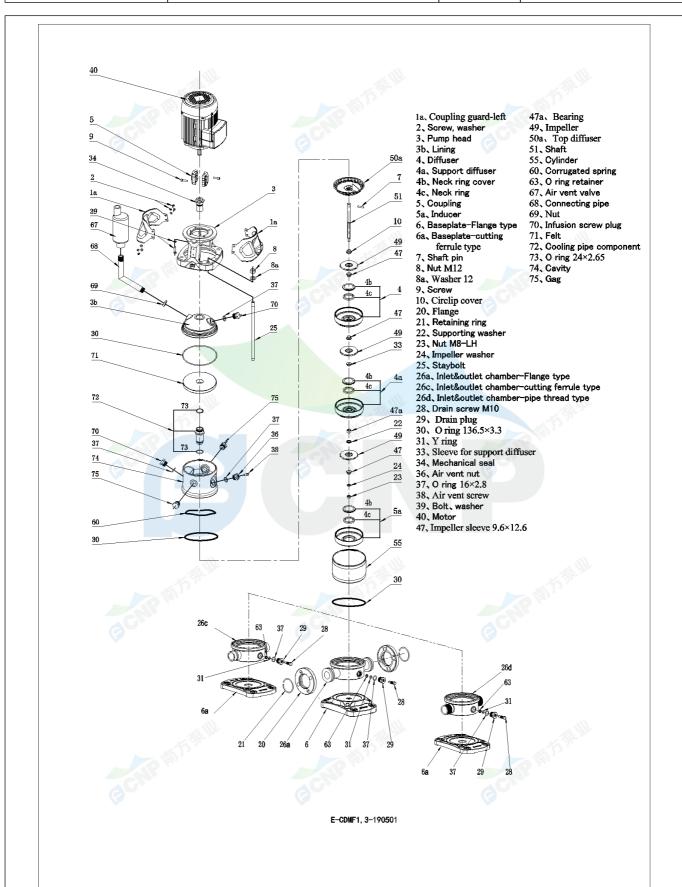

|              | Structure picture | Manufacturer | CNP                                  |
|--------------|-------------------|--------------|--------------------------------------|
|              | Structure picture | Address      | Yuhang District, Hangzhou, Zhejiang, |
| COND         | CDMF1-18          | Contact      | 86-571-88637351                      |
|              | CDIAILT-19        | Date         | 2022/06/19                           |
| Project Name |                   | Client Name  | DPA                                  |
|              |                   | Client Addr. |                                      |
| Item NO      |                   | Contacts     | Alireza                              |
|              |                   | Contact      |                                      |