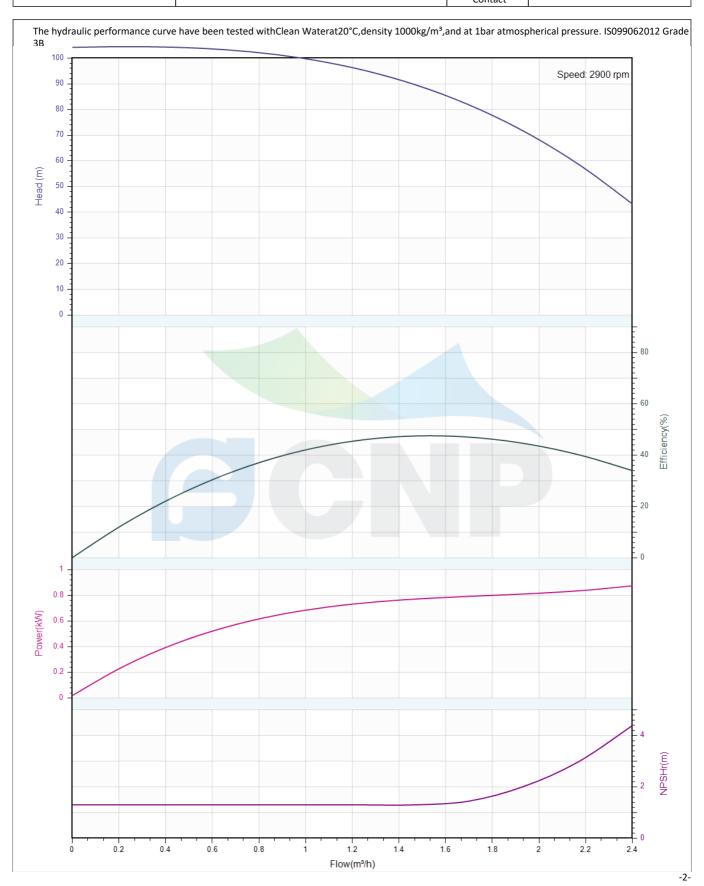

#### Others

Weight (kg) 39

|              | Performance Curve | Manufacturer    | Manufacturer CNP                     |
|--------------|-------------------|-----------------|--------------------------------------|
|              | renormance curve  | Address         | Yuhang District, Hangzhou, Zhejiang, |
| CND          | CDMF1-18          | Contact         | 86-571-88637351                      |
| CIAL         | CDIVILI-19        | Date 2022/06/19 | 2022/06/19                           |
| Project Name |                   | Client Name     | DPA                                  |
|              |                   | Client Addr.    |                                      |
| Item NO      |                   | Contacts        | Alireza                              |
|              |                   | Contact         |                                      |

| Rated parameters           |            |  |  |
|----------------------------|------------|--|--|
| Pump model                 | CDMF1-18   |  |  |
| Part NO.                   | 1100140749 |  |  |
| Rated flow (m³/h)          | 1          |  |  |
| Rated head (m)             | 100        |  |  |
| Rated efficiency (%)       | 42         |  |  |
| Power (kW)                 | 0.649      |  |  |
| NPSHr (m)                  | 1.3        |  |  |
| Speed (rpm)                | 2900       |  |  |
| Max impeller diameter (mm) | 74.5       |  |  |

| Medium                   |             |
|--------------------------|-------------|
| Pumped medium            | Clean Water |
| Working temperature (°C) | 20          |
| Medium density (kg/m³)   | 1000        |
| Viscosity (mm²/s)        | 1           |
|                          |             |