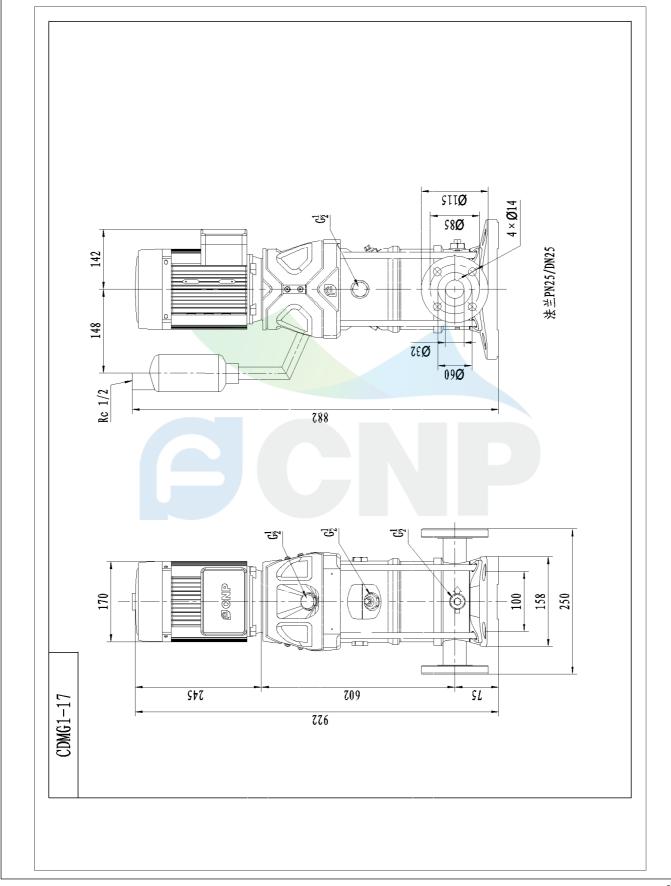

| CONP         | Dimension Drawing | Manufacturer | CNP                                  |  |
|--------------|-------------------|--------------|--------------------------------------|--|
|              | Dimension Drawing | Address      | Yuhang District, Hangzhou, Zhejiang, |  |
|              | CDMF1-17          | Contact      | 86-571-88637351                      |  |
|              |                   | Date         | 2022/06/19                           |  |
| Project Name |                   | Client Name  | DPA                                  |  |
|              |                   | Client Addr. |                                      |  |
| Item NO      |                   | Contacts     | Alireza                              |  |
|              |                   | Contact      |                                      |  |