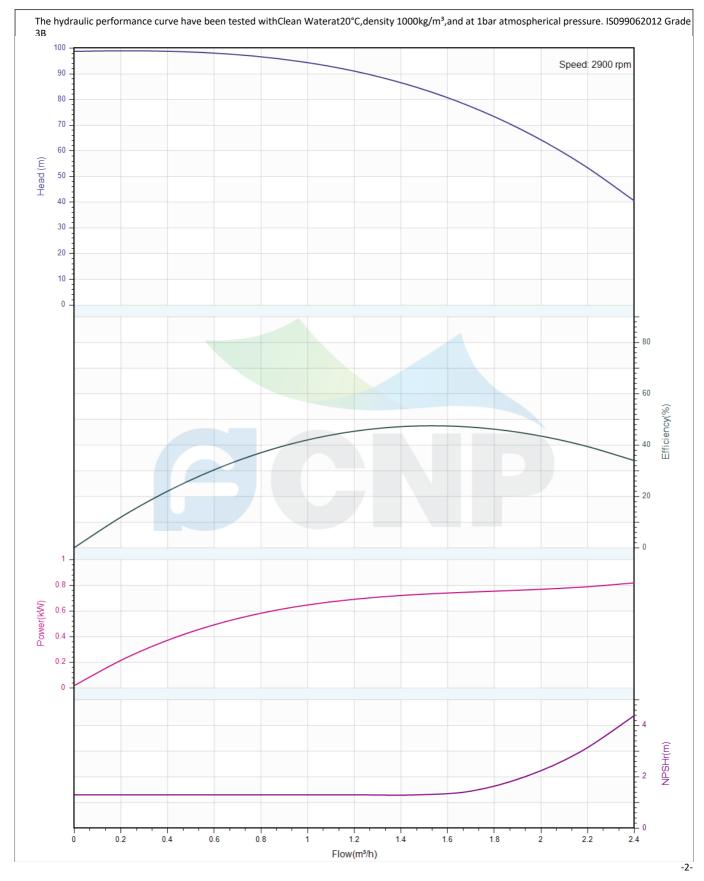

|              | Performance Curve | Manufacturer | CNP                                  |
|--------------|-------------------|--------------|--------------------------------------|
|              |                   | Address      | Yuhang District, Hangzhou, Zhejiang, |
| CDMF1-17     |                   | Contact      | 86-571-88637351                      |
|              |                   | Date         | 2022/06/19                           |
| Project Name |                   | Client Name  | DPA                                  |
|              |                   | Client Addr. |                                      |
| Item NO      |                   | Contacts     | Alireza                              |
|              |                   | Contact      |                                      |

| Rated parameters               |            |  |  |
|--------------------------------|------------|--|--|
| Pump model                     | CDMF1-17   |  |  |
| Part NO.                       | 1100140745 |  |  |
| Rated flow (m <sup>3</sup> /h) | 1          |  |  |
| Rated head (m)                 | 94         |  |  |
| Rated efficiency (%)           | 42         |  |  |
| Power (kW)                     | 0.61       |  |  |
| NPSHr (m)                      | 1.3        |  |  |
| Speed (rpm)                    | 2900       |  |  |
| Max impeller diameter (mm)     | 74.5       |  |  |
|                                | •          |  |  |

| Medium                   |             |
|--------------------------|-------------|
| Pumped medium            | Clean Water |
| Working temperature (°C) | 20          |
| Medium density (kg/m³)   | 1000        |
| Viscosity (mm²/s)        | 1           |