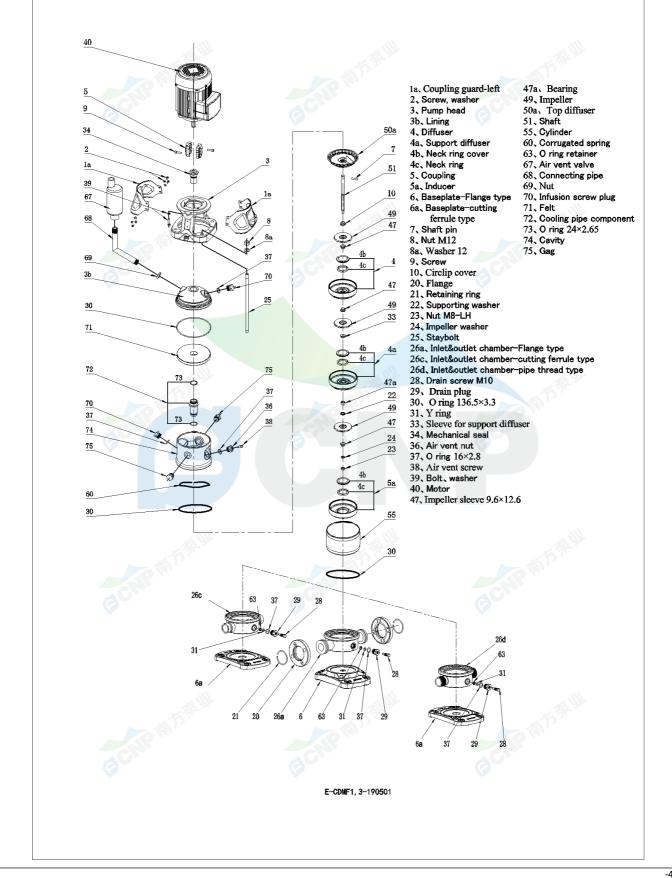

| BCNP         | Structure picture | Manufacturer | CNP             |  |
|--------------|-------------------|--------------|-----------------|--|
|              | Structure picture | Address      |                 |  |
|              | CDMF1-17          | Contact      | 86-571-88637351 |  |
|              |                   | Date         | 2022/06/19      |  |
| Project Name |                   | Client Name  | DPA             |  |
| Project Name | Client Addr.      |              |                 |  |
| Item NO      |                   | Contacts     | Alireza         |  |
|              |                   | Contact      |                 |  |