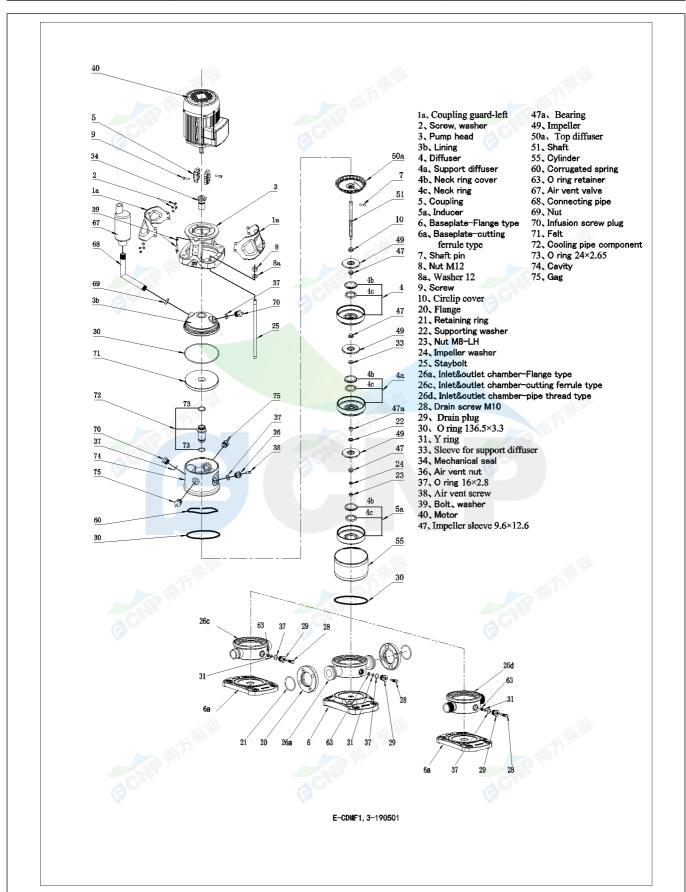

|              | Structure picture | Manufacturer    | CNP                                  |
|--------------|-------------------|-----------------|--------------------------------------|
|              | Structure picture | Address         | Yuhang District, Hangzhou, Zhejiang, |
| COND         | CDMF1-15          | Contact         | 86-571-88637351                      |
|              | CDIVILT-12        | Date 2022/06/19 | 2022/06/19                           |
| Project Name |                   | Client Name     | DPA                                  |
|              |                   | Client Addr.    |                                      |
| Item NO      |                   | Contacts        | Alireza                              |
|              |                   | Contact         |                                      |