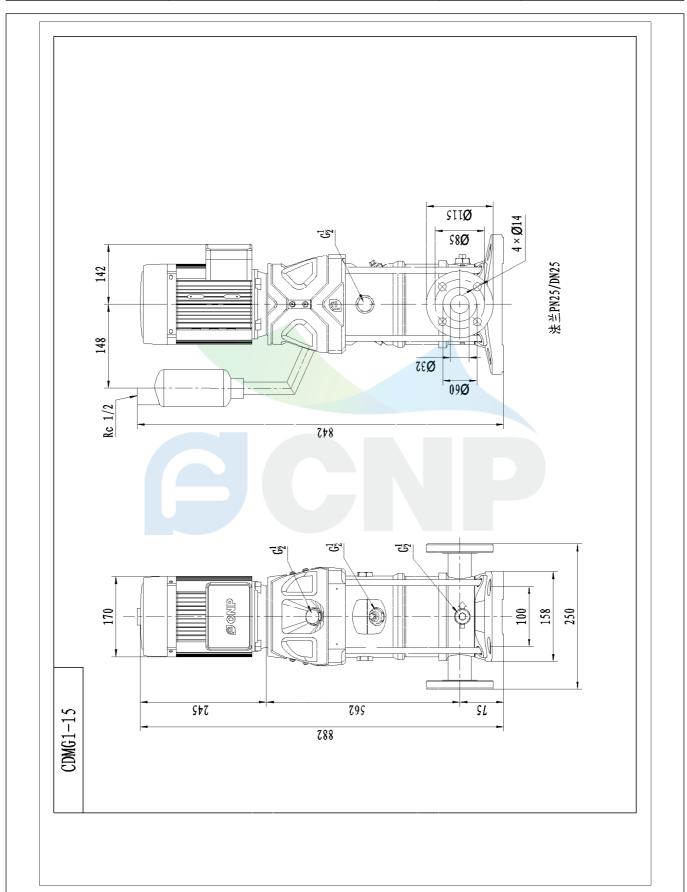

|              | Dimension Drawing   | Manufacturer CNP |                                      |
|--------------|---------------------|------------------|--------------------------------------|
|              | Difficusion Drawing | Address          | Yuhang District, Hangzhou, Zhejiang, |
| COND         | CDMF1-15            | Contact          | 86-571-88637351                      |
|              | CDIVILT-12          | Date             | 2022/06/19                           |
| Project Name |                     | Client Name      | DPA                                  |
|              |                     | Client Addr.     |                                      |
| Item NO      |                     | Contacts         | Alireza                              |
|              |                     | Contact          |                                      |