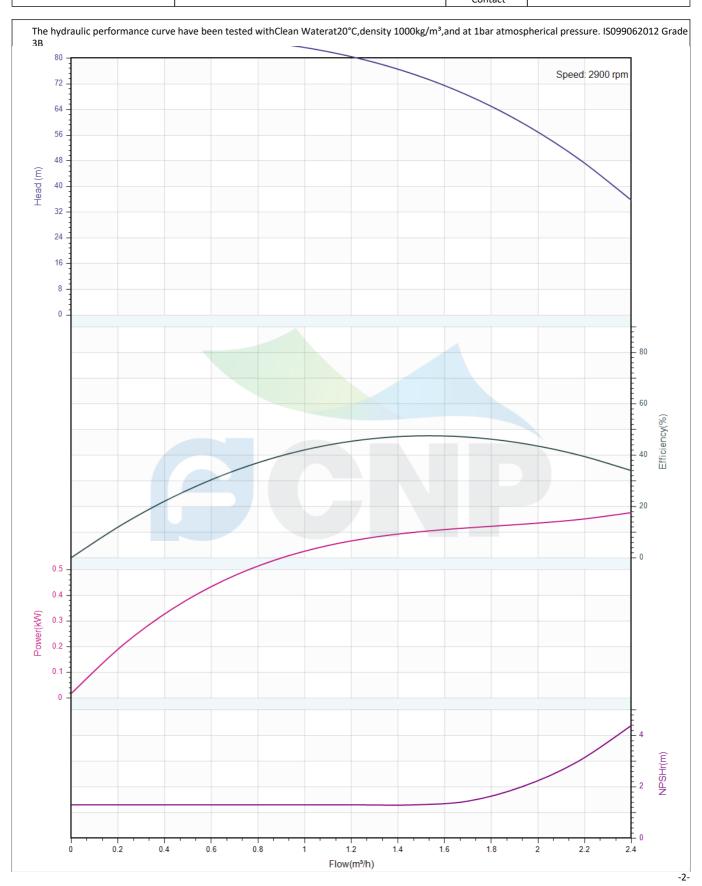

# Others

Weight (kg) 35

|              | Performance Curve | Manufacturer CNP | CNP                                  |
|--------------|-------------------|------------------|--------------------------------------|
|              | renormance curve  | Address          | Yuhang District, Hangzhou, Zhejiang, |
| COND         | CDMF1-15          | Contact          | 86-571-88637351                      |
|              | CDIVILT-12        | Date             | 2022/06/19                           |
| Project Name |                   | Client Name      | DPA                                  |
|              |                   | Client Addr.     |                                      |
| Item NO      |                   | Contacts         | Alireza                              |
|              |                   | Contact          |                                      |

| Rated parameters           |            |  |  |
|----------------------------|------------|--|--|
| Pump model                 | CDMF1-15   |  |  |
| Part NO.                   | 1100140737 |  |  |
| Rated flow (m³/h)          | 1          |  |  |
| Rated head (m)             | 83         |  |  |
| Rated efficiency (%)       | 42         |  |  |
| Power (kW)                 | 0.539      |  |  |
| NPSHr (m)                  | 1.3        |  |  |
| Speed (rpm)                | 2900       |  |  |
| Max impeller diameter (mm) | 74.5       |  |  |

| Medium                   |             |
|--------------------------|-------------|
| Pumped medium            | Clean Water |
| Working temperature (°C) | 20          |
| Medium density (kg/m³)   | 1000        |
| Viscosity (mm²/s)        | 1           |
|                          |             |