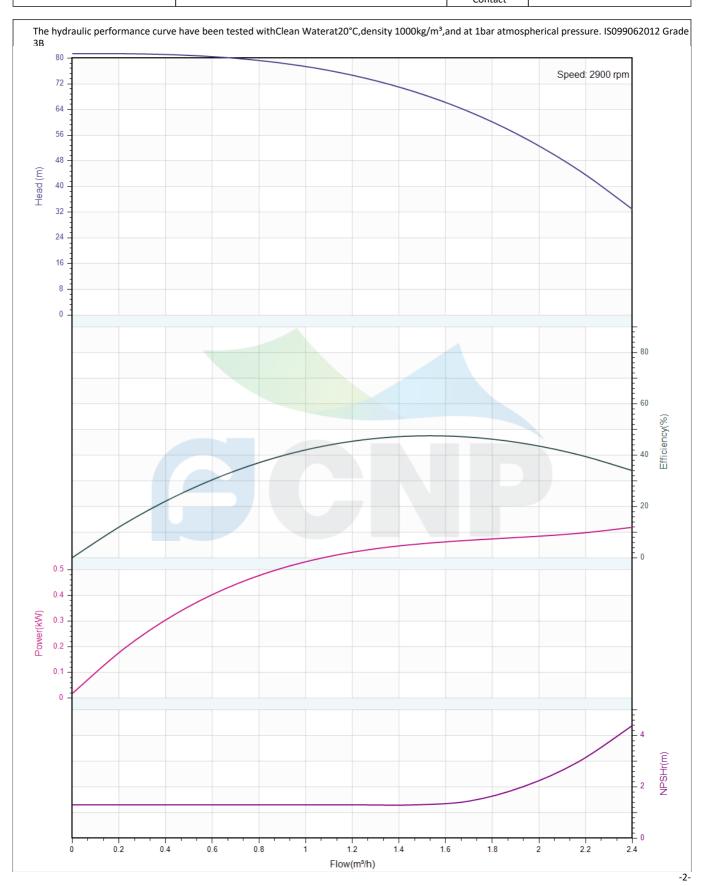

## Others

Weight (kg) 35

|              | Performance Curve | Manufacturer | CNP                                  |
|--------------|-------------------|--------------|--------------------------------------|
|              |                   | Address      | Yuhang District, Hangzhou, Zhejiang, |
| COND         | CDMF1-14          | Contact      | 86-571-88637351                      |
| CIAL         | CDIVIF1-14        | Date         | 2022/06/19                           |
| Project Name |                   | Client Name  | DPA                                  |
|              |                   | Client Addr. |                                      |
| Item NO      |                   | Contacts     | Alireza                              |
|              |                   | Contact      |                                      |

|              | Pump Technical Parameters | Manufacturer | CNP                                  |
|--------------|---------------------------|--------------|--------------------------------------|
|              |                           | Address      | Yuhang District, Hangzhou, Zhejiang, |
| COND         | CDMF1-14                  | Contact      | 86-571-88637351                      |
|              | CDIVILI-14                | Date         | 2022/06/19                           |
| Project Name |                           | Client Name  | DPA                                  |
|              |                           | Client Addr. |                                      |
| Item NO      |                           | Contacts     | Alireza                              |
|              |                           | Contact      |                                      |

| Rated parameters           |            |  |
|----------------------------|------------|--|
| Pump model                 | CDMF1-14   |  |
| Part NO.                   | 1100140733 |  |
| Rated flow (m³/h)          | 1          |  |
| Rated head (m)             | 78         |  |
| Rated efficiency (%)       | 42         |  |
| Power (kW)                 | 0.506      |  |
| NPSHr (m)                  | 1.3        |  |
| Speed (rpm)                | 2900       |  |
| Max impeller diameter (mm) | 74.5       |  |

| Clean Water |
|-------------|
| 20          |
| 1000        |
| 1           |
|             |

|              | Structure picture | Manufacturer | CNP                                  |
|--------------|-------------------|--------------|--------------------------------------|
|              | Structure picture | Address      | Yuhang District, Hangzhou, Zhejiang, |
| COND         | CDMF1-14          | Contact      | 86-571-88637351                      |
| CIAL         | CDIVIF1-14        | Date         | 2022/06/19                           |
| Project Name |                   | Client Name  | DPA                                  |
|              |                   | Client Addr. |                                      |
| Item NO      |                   | Contacts     | Alireza                              |
|              |                   | Contact      |                                      |