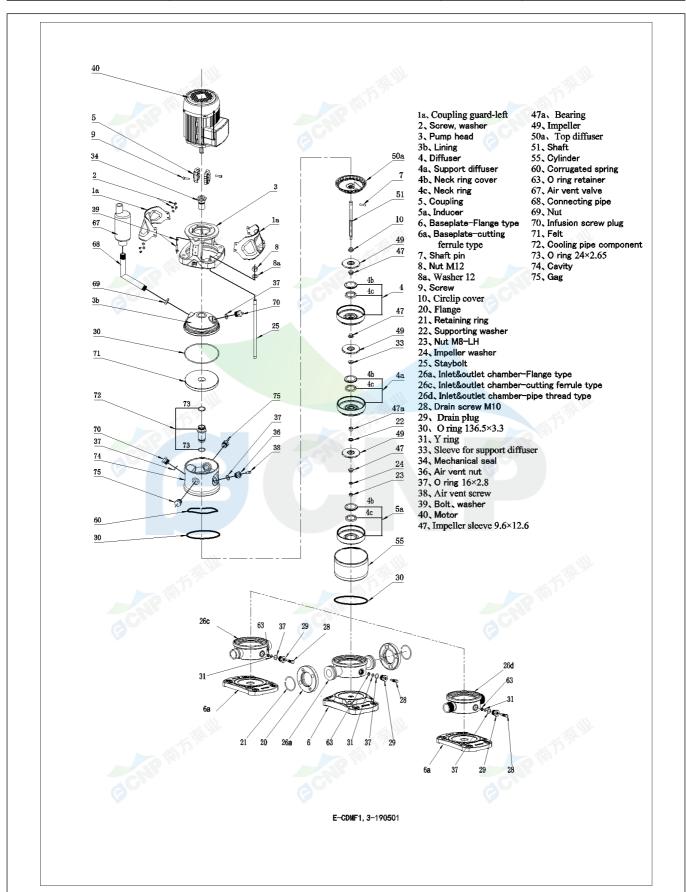

| Clean Water |
|-------------|
| 20          |
| 1000        |
| 1           |
|             |

|              | Structure picture | Manufacturer | CNP                                  |
|--------------|-------------------|--------------|--------------------------------------|
|              | Structure picture | Address      | Yuhang District, Hangzhou, Zhejiang, |
| COND         | CDMF1-14          | Contact      | 86-571-88637351                      |
| CIAL         | CDIVIF1-14        | Date         | 2022/06/19                           |
| Project Name |                   | Client Name  | DPA                                  |
|              |                   | Client Addr. |                                      |
| Item NO      |                   | Contacts     | Alireza                              |
|              |                   | Contact      |                                      |