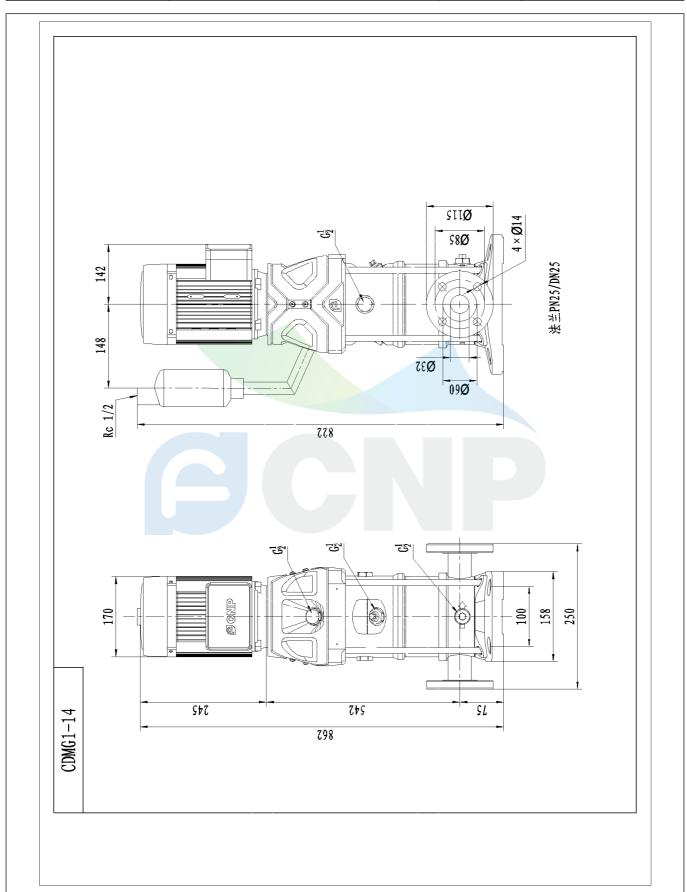

|              | Dimension Drawing   | Manufacturer | CNP                                  |
|--------------|---------------------|--------------|--------------------------------------|
|              | Difficusion Drawing | Address      | Yuhang District, Hangzhou, Zhejiang, |
| COND         | CDMF1-14            | Contact      | 86-571-88637351                      |
| CIAL         | CDIVIFT-14          | Date         | 2022/06/19                           |
| Project Name |                     | Client Name  | DPA                                  |
|              |                     | Client Addr. |                                      |
| Item NO      |                     | Contacts     | Alireza                              |
|              |                     | Contact      |                                      |