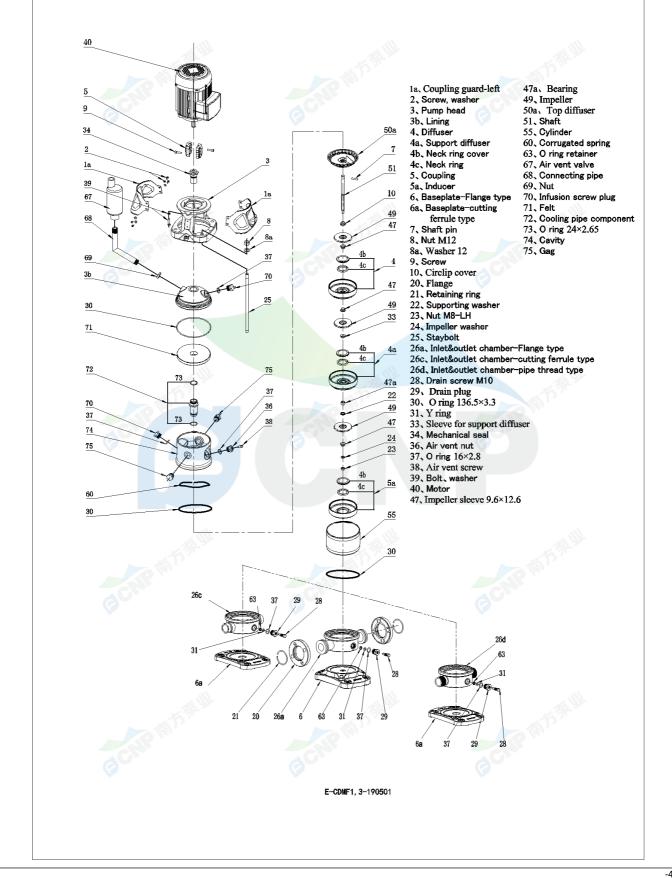

1000

1

Medium density (kg/m<sup>3</sup>)

Viscosity (mm<sup>2</sup>/s)

Efficiency(%)

(m)HSHN

| CNP          | Structure picture | Manufacturer | CNP                                 |
|--------------|-------------------|--------------|-------------------------------------|
|              |                   | Address      | Yuhang District, Hangzhou, Zhejiang |
|              | CDMF1-12          | Contact      | 86-571-88637351                     |
|              |                   | Date         | 2022/06/19                          |
| Project Name |                   | Client Name  | DPA                                 |
| Project Name |                   | Client Addr. |                                     |
| Item NO      |                   | Contacts     | Alireza                             |
|              |                   | Contact      |                                     |