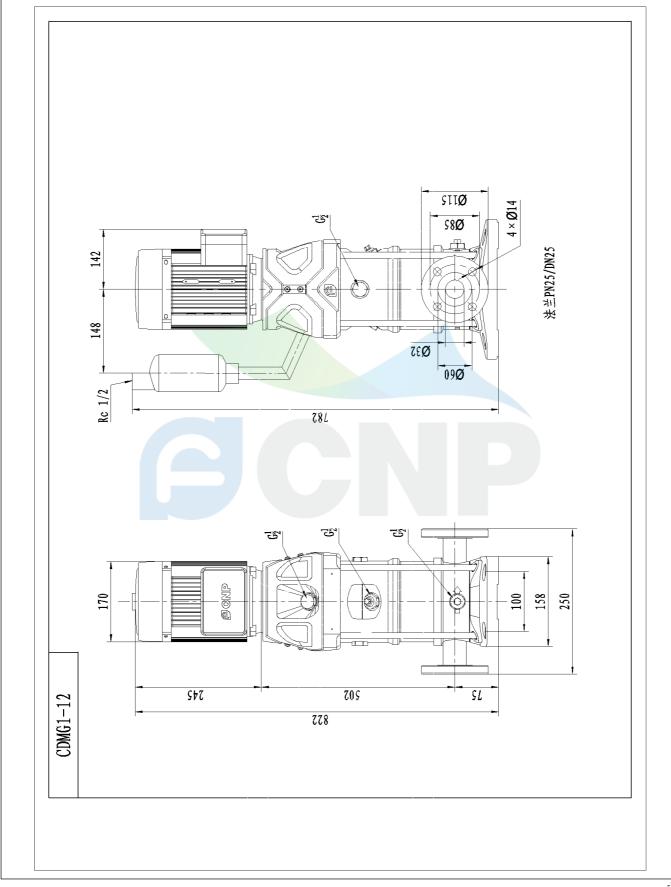

|              | Dimension Drawing | Manufacturer | CNP                                  |
|--------------|-------------------|--------------|--------------------------------------|
| CNP          |                   | Address      | Yuhang District, Hangzhou, Zhejiang, |
|              | CDMF1-12          | Contact      | 86-571-88637351                      |
|              |                   | Date         | 2022/06/19                           |
| Project Name |                   | Client Name  | DPA                                  |
|              |                   | Client Addr. |                                      |
| Item NO      |                   | Contacts     | Alireza                              |
|              |                   | Contact      |                                      |