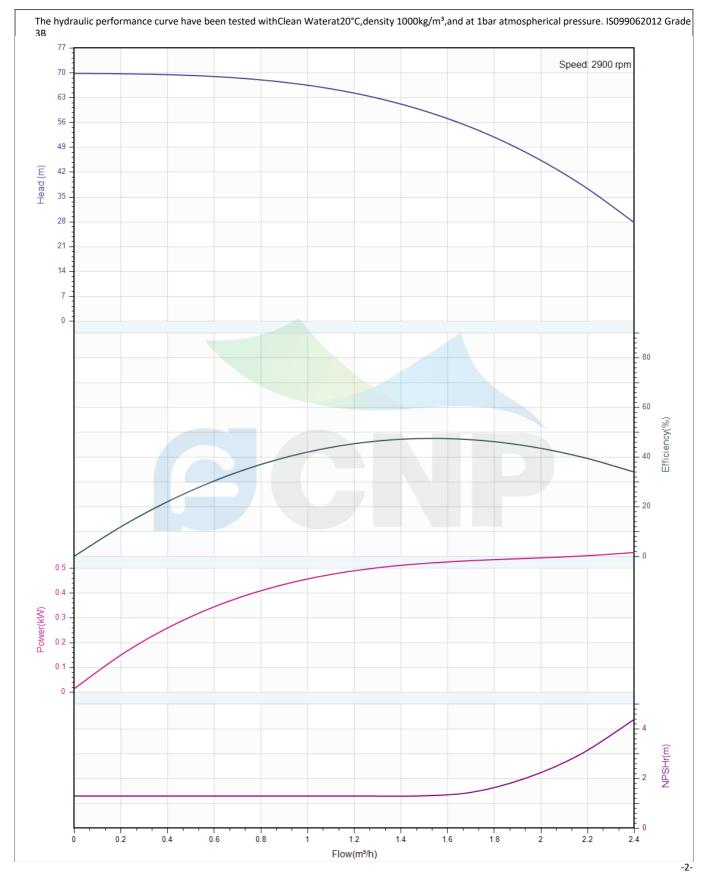

|              | Performance Curve | Manufacturer | CNP                                  |
|--------------|-------------------|--------------|--------------------------------------|
|              |                   |              | Yuhang District, Hangzhou, Zhejiang, |
| CNP          | CDMF1-12          | Contact      | 86-571-88637351                      |
|              |                   | Date         | 2022/06/19                           |
| Project Name |                   | Client Name  | DPA                                  |
|              |                   | Client Addr. |                                      |
| Item NO      |                   | Contacts     | Alireza                              |
|              |                   | Contact      |                                      |

| Rated parameters               |             | 77<br>70 Speed 2000 rpm                                                                                                                                                                                                                                                                                                                                                                                                                                                                                                                                                                                                                                                                                                                                                                                                                                                                                                                                                                                                                                                                                                                                                                                                                                                                                                                                                                                                                                                                                                                                                                                                                                                                                                                                                                                                                                                                                                                                                                                                                                                                                                        |
|--------------------------------|-------------|--------------------------------------------------------------------------------------------------------------------------------------------------------------------------------------------------------------------------------------------------------------------------------------------------------------------------------------------------------------------------------------------------------------------------------------------------------------------------------------------------------------------------------------------------------------------------------------------------------------------------------------------------------------------------------------------------------------------------------------------------------------------------------------------------------------------------------------------------------------------------------------------------------------------------------------------------------------------------------------------------------------------------------------------------------------------------------------------------------------------------------------------------------------------------------------------------------------------------------------------------------------------------------------------------------------------------------------------------------------------------------------------------------------------------------------------------------------------------------------------------------------------------------------------------------------------------------------------------------------------------------------------------------------------------------------------------------------------------------------------------------------------------------------------------------------------------------------------------------------------------------------------------------------------------------------------------------------------------------------------------------------------------------------------------------------------------------------------------------------------------------|
| Pump model                     | CDMF1-12    |                                                                                                                                                                                                                                                                                                                                                                                                                                                                                                                                                                                                                                                                                                                                                                                                                                                                                                                                                                                                                                                                                                                                                                                                                                                                                                                                                                                                                                                                                                                                                                                                                                                                                                                                                                                                                                                                                                                                                                                                                                                                                                                                |
| Part NO.                       | 1100140725  |                                                                                                                                                                                                                                                                                                                                                                                                                                                                                                                                                                                                                                                                                                                                                                                                                                                                                                                                                                                                                                                                                                                                                                                                                                                                                                                                                                                                                                                                                                                                                                                                                                                                                                                                                                                                                                                                                                                                                                                                                                                                                                                                |
| Rated flow (m <sup>3</sup> /h) | 1           | Head                                                                                                                                                                                                                                                                                                                                                                                                                                                                                                                                                                                                                                                                                                                                                                                                                                                                                                                                                                                                                                                                                                                                                                                                                                                                                                                                                                                                                                                                                                                                                                                                                                                                                                                                                                                                                                                                                                                                                                                                                                                                                                                           |
| Rated head (m)                 | 66          | 21                                                                                                                                                                                                                                                                                                                                                                                                                                                                                                                                                                                                                                                                                                                                                                                                                                                                                                                                                                                                                                                                                                                                                                                                                                                                                                                                                                                                                                                                                                                                                                                                                                                                                                                                                                                                                                                                                                                                                                                                                                                                                                                             |
| Rated efficiency (%)           | 42          |                                                                                                                                                                                                                                                                                                                                                                                                                                                                                                                                                                                                                                                                                                                                                                                                                                                                                                                                                                                                                                                                                                                                                                                                                                                                                                                                                                                                                                                                                                                                                                                                                                                                                                                                                                                                                                                                                                                                                                                                                                                                                                                                |
| Power (kW)                     | 0.428       |                                                                                                                                                                                                                                                                                                                                                                                                                                                                                                                                                                                                                                                                                                                                                                                                                                                                                                                                                                                                                                                                                                                                                                                                                                                                                                                                                                                                                                                                                                                                                                                                                                                                                                                                                                                                                                                                                                                                                                                                                                                                                                                                |
| NPSHr (m)                      | 1.3         |                                                                                                                                                                                                                                                                                                                                                                                                                                                                                                                                                                                                                                                                                                                                                                                                                                                                                                                                                                                                                                                                                                                                                                                                                                                                                                                                                                                                                                                                                                                                                                                                                                                                                                                                                                                                                                                                                                                                                                                                                                                                                                                                |
| Speed (rpm)                    | 2900        |                                                                                                                                                                                                                                                                                                                                                                                                                                                                                                                                                                                                                                                                                                                                                                                                                                                                                                                                                                                                                                                                                                                                                                                                                                                                                                                                                                                                                                                                                                                                                                                                                                                                                                                                                                                                                                                                                                                                                                                                                                                                                                                                |
| Max impeller diameter (mm)     | 74.5        |                                                                                                                                                                                                                                                                                                                                                                                                                                                                                                                                                                                                                                                                                                                                                                                                                                                                                                                                                                                                                                                                                                                                                                                                                                                                                                                                                                                                                                                                                                                                                                                                                                                                                                                                                                                                                                                                                                                                                                                                                                                                                                                                |
| Medium                         |             |                                                                                                                                                                                                                                                                                                                                                                                                                                                                                                                                                                                                                                                                                                                                                                                                                                                                                                                                                                                                                                                                                                                                                                                                                                                                                                                                                                                                                                                                                                                                                                                                                                                                                                                                                                                                                                                                                                                                                                                                                                                                                                                                |
| Pumped medium                  | Clean Water |                                                                                                                                                                                                                                                                                                                                                                                                                                                                                                                                                                                                                                                                                                                                                                                                                                                                                                                                                                                                                                                                                                                                                                                                                                                                                                                                                                                                                                                                                                                                                                                                                                                                                                                                                                                                                                                                                                                                                                                                                                                                                                                                |
| Working temperature (°C)       | 20          | 1 (00 01 ) (00 ) (00 ) (00 ) (00 ) (00 ) (00 ) (00 ) (00 ) (00 ) (00 ) (00 ) (00 ) (00 ) (00 ) (00 ) (00 ) (00 ) (00 ) (00 ) (00 ) (00 ) (00 ) (00 ) (00 ) (00 ) (00 ) (00 ) (00 ) (00 ) (00 ) (00 ) (00 ) (00 ) (00 ) (00 ) (00 ) (00 ) (00 ) (00 ) (00 ) (00 ) (00 ) (00 ) (00 ) (00 ) (00 ) (00 ) (00 ) (00 ) (00 ) (00 ) (00 ) (00 ) (00 ) (00 ) (00 ) (00 ) (00 ) (00 ) (00 ) (00 ) (00 ) (00 ) (00 ) (00 ) (00 ) (00 ) (00 ) (00 ) (00 ) (00 ) (00 ) (00 ) (00 ) (00 ) (00 ) (00 ) (00 ) (00 ) (00 ) (00 ) (00 ) (00 ) (00 ) (00 ) (00 ) (00 ) (00 ) (00 ) (00 ) (00 ) (00 ) (00 ) (00 ) (00 ) (00 ) (00 ) (00 ) (00 ) (00 ) (00 ) (00 ) (00 ) (00 ) (00 ) (00 ) (00 ) (00 ) (00 ) (00 ) (00 ) (00 ) (00 ) (00 ) (00 ) (00 ) (00 ) (00 ) (00 ) (00 ) (00 ) (00 ) (00 ) (00 ) (00 ) (00 ) (00 ) (00 ) (00 ) (00 ) (00 ) (00 ) (00 ) (00 ) (00 ) (00 ) (00 ) (00 ) (00 ) (00 ) (00 ) (00 ) (00 ) (00 ) (00 ) (00 ) (00 ) (00 ) (00 ) (00 ) (00 ) (00 ) (00 ) (00 ) (00 ) (00 ) (00 ) (00 ) (00 ) (00 ) (00 ) (00 ) (00 ) (00 ) (00 ) (00 ) (00 ) (00 ) (00 ) (00 ) (00 ) (00 ) (00 ) (00 ) (00 ) (00 ) (00 ) (00 ) (00 ) (00 ) (00 ) (00 ) (00 ) (00 ) (00 ) (00 ) (00 ) (00 ) (00 ) (00 ) (00 ) (00 ) (00 ) (00 ) (00 ) (00 ) (00 ) (00 ) (00 ) (00 ) (00 ) (00 ) (00 ) (00 ) (00 ) (00 ) (00 ) (00 ) (00 ) (00 ) (00 ) (00 ) (00 ) (00 ) (00 ) (00 ) (00 ) (00 ) (00 ) (00 ) (00 ) (00 ) (00 ) (00 ) (00 ) (00 ) (00 ) (00 ) (00 ) (00 ) (00 ) (00 ) (00 ) (00 ) (00 ) (00 ) (00 ) (00 ) (00 ) (00 ) (00 ) (00 ) (00 ) (00 ) (00 ) (00 ) (00 ) (00 ) (00 ) (00 ) (00 ) (00 ) (00 ) (00 ) (00 ) (00 ) (00 ) (00 ) (00 ) (00 ) (00 ) (00 ) (00 ) (00 ) (00 ) (00 ) (00 ) (00 ) (00 ) (00 ) (00 ) (00 ) (00 ) (00 ) (00 ) (00 ) (00 ) (00 ) (00 ) (00 ) (00 ) (00 ) (00 ) (00 ) (00 ) (00 ) (00 ) (00 ) (00 ) (00 ) (00 ) (00 ) (00 ) (00 ) (00 ) (00 ) (00 ) (00 ) (00 ) (00 ) (00 ) (00 ) (00 ) (00 ) (00 ) (00 ) (00 ) (00 ) (00 ) (00 ) (00 ) (00 ) (00 ) (00 ) (00 ) (00 ) (00 ) (00 ) (00 ) (00 ) (00 ) (00 ) (00 ) (00 ) (00 ) (00 ) (00 ) (00 ) (00 ) (00 ) (00 ) (00 ) (00 ) (00 ) (00 ) (00 ) (00 ) (00 ) (00 ) ( |