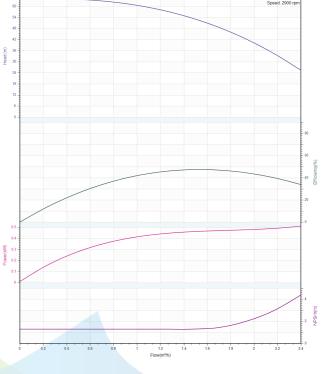

|              | Performance Curve |              | CNP                                  |
|--------------|-------------------|--------------|--------------------------------------|
|              | Ferrormance Curve | Address      | Yuhang District, Hangzhou, Zhejiang, |
| ACND         | CDMF1-11          | Contact      | 86-571-88637351                      |
|              |                   | Date         | 2022/06/19                           |
| Project Name | 2me               |              | DPA                                  |
| Project Name |                   | Client Addr. |                                      |
| Item NO      |                   | Contacts     | Alireza                              |
|              |                   | Contact      |                                      |

| Rated parameters               |            | 66<br>00   |
|--------------------------------|------------|------------|
| Pump model                     | CDMF1-11   | 54         |
| Part NO.                       | 1100140721 | 42<br>F 36 |
| Rated flow (m <sup>3</sup> /h) | 1          | De au      |
| Rated head (m)                 | 60         | 24         |
| Rated efficiency (%)           | 42         | 12         |
| Power (kW)                     | 0.389      | 0          |
| NPSHr (m)                      | 1.3        |            |
| Speed (rpm)                    | 2900       |            |
| Max impeller diameter (mm)     | 74.5       |            |