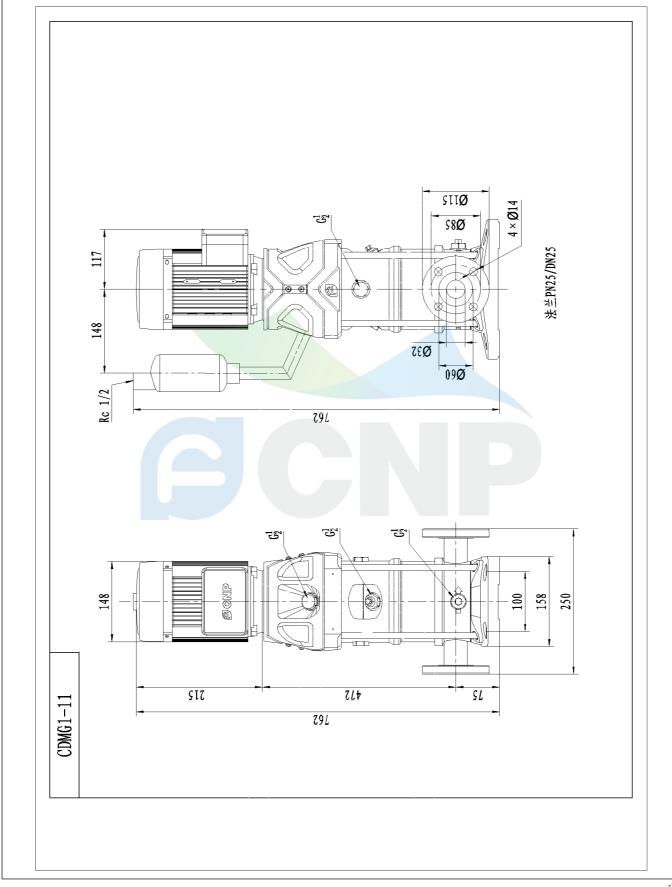

|              | Dimension Drawing |                                      | CNP             |
|--------------|-------------------|--------------------------------------|-----------------|
| CDMF1-11     | Address           | Yuhang District, Hangzhou, Zhejiang, |                 |
|              | CDMF1-11          | Contact                              | 86-571-88637351 |
|              |                   | Date                                 | 2022/06/19      |
| Project Name |                   | Client Name                          | DPA             |
| Project Name |                   | Client Addr.                         |                 |
| Item NO      |                   | Contacts                             | Alireza         |
|              |                   | Contact                              |                 |