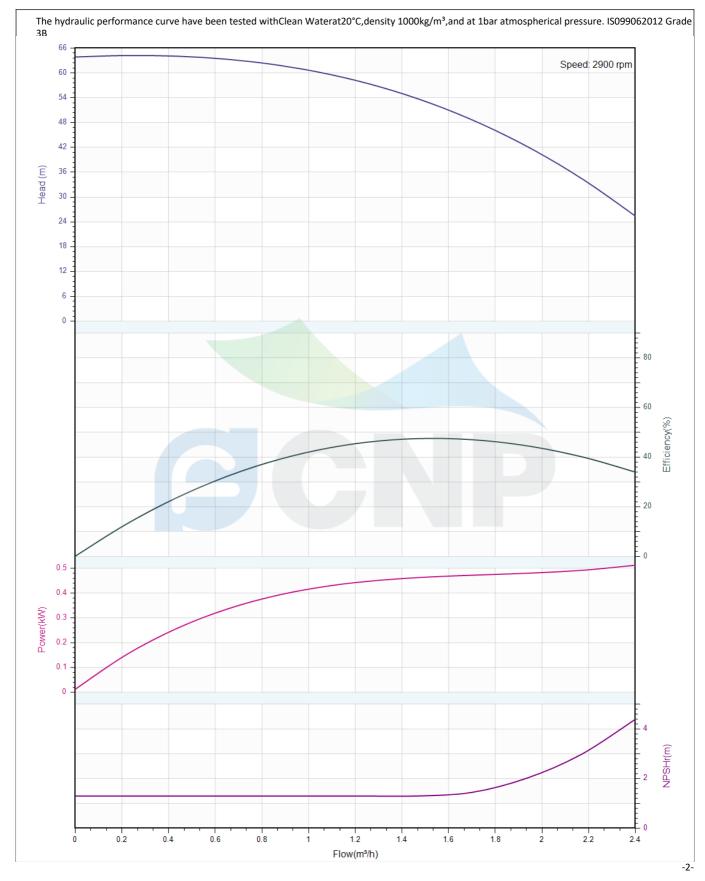

|              | Performance Curve |              | CNP                                  |
|--------------|-------------------|--------------|--------------------------------------|
|              | Ferrormance Curve | Address      | Yuhang District, Hangzhou, Zhejiang, |
| ACND         | CDMF1-11          | Contact      | 86-571-88637351                      |
|              |                   | Date         | 2022/06/19                           |
| Project Name | 2me               |              | DPA                                  |
| Project Name |                   | Client Addr. |                                      |
| Item NO      |                   | Contacts     | Alireza                              |
|              |                   | Contact      |                                      |

| Rated parameters               |            | 66<br>00   |
|--------------------------------|------------|------------|
| Pump model                     | CDMF1-11   | 54         |
| Part NO.                       | 1100140721 | 42<br>F 36 |
| Rated flow (m <sup>3</sup> /h) | 1          | De au      |
| Rated head (m)                 | 60         | 24         |
| Rated efficiency (%)           | 42         | 12         |
| Power (kW)                     | 0.389      | 0          |
| NPSHr (m)                      | 1.3        |            |
| Speed (rpm)                    | 2900       |            |
| Max impeller diameter (mm)     | 74.5       |            |

| Medium                   |             |
|--------------------------|-------------|
| Pumped medium            | Clean Water |
| Working temperature (°C) | 20          |
| Medium density (kg/m³)   | 1000        |
| Viscosity (mm²/s)        | 1           |