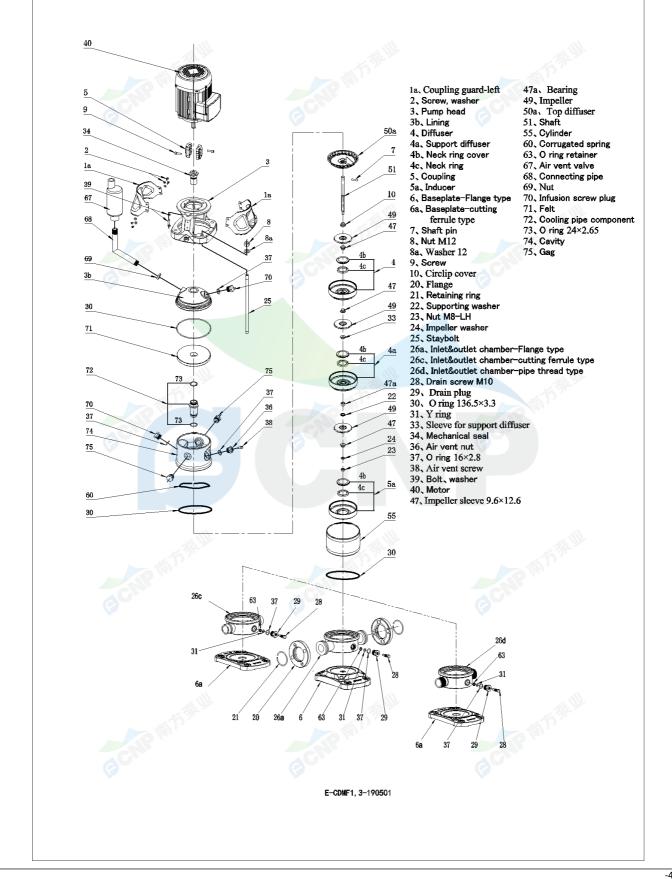

| CNP          | Structure picture | Manufacturer | CNP                                  |
|--------------|-------------------|--------------|--------------------------------------|
|              |                   | Address      | Yuhang District, Hangzhou, Zhejiang, |
|              | CDMF1-11          | Contact      | 86-571-88637351                      |
|              |                   | Date         | 2022/06/19                           |
| Project Name |                   | Client Name  | DPA                                  |
| Project Name |                   | Client Addr. |                                      |
| Item NO      |                   | Contacts     | Alireza                              |
|              |                   | Contact      |                                      |